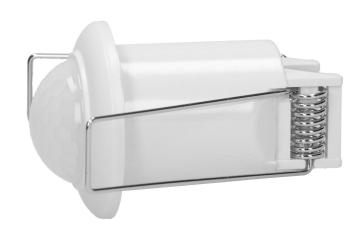

## PRODUCT DESCRIPTION

Small sensor is adapted to be mounted in suspended ceilings, and it is designed for an automatic control of lighting or other electrical equipment. Great accuracy - detects even minor movements. Regulation: lighting time (TIME) and the sensitivity of the light intensity (LUX). The sensor cooperates with LED lighting.

## General information:

| Max. load:                                   | 800                                       |
|----------------------------------------------|-------------------------------------------|
| Max. load of the LED light source:           | 75 W                                      |
| Degree of protection (IP):                   | 20                                        |
| Relay output:                                | No                                        |
| Nominal voltage:                             | 230V~, 50Hz                               |
| Presence detector:                           | Yes                                       |
| Colour:                                      | white                                     |
| Installation:                                | flush mounting                            |
| Dimensions of the sensor - width (mm):       | Ø43 mm                                    |
| Dimensions of the sensor - height (mm):      | Ø43 mm                                    |
| Dimensions of the sensor - depth (mm):       | 66.5 mm                                   |
| Detection angle:                             | 360°                                      |
| Dimensions of the mounting hole:             | Ø33 mm                                    |
| Type of sensor:                              | Infrared                                  |
| Detection range:                             | Ø6m m                                     |
| Adjustable daylight sensor (LUX):            | Yes                                       |
| Daylight sensor adjustment range (LUX):      | <3-2000lux                                |
| Adjustable time setting (TIME):              | Yes                                       |
| Lighting time adjustment range (TIME):       | min.: 10 sek. ± 3 sek., max.: 15min.±2min |
| Adjustment of motion detection range (SENS): | No                                        |