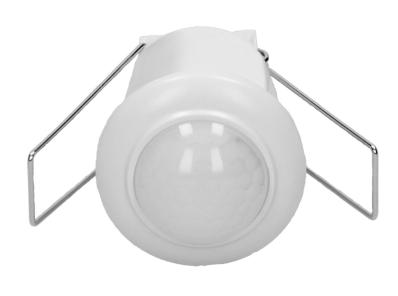

## Motion and presence sensor, 360°

Marka: Orno | Symbol: OR-CR-257 | Ean: 5900378650256

ORNO

## PRODUCT DESCRIPTION

Small sensor is adapted to be mounted in suspended ceilings, and it is designed for an automatic control of lighting or other electrical equipment. Great accuracy - detects even minor movements. Regulation: lighting time (TIME) and the sensitivity of the light intensity (LUX). The sensor cooperates with LED lighting.