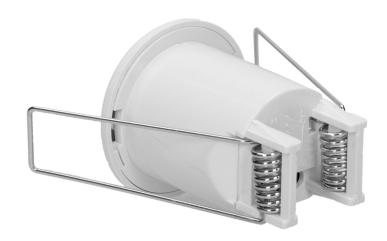

## PRODUCT DESCRIPTION

Small sensor is adapted to be mounted in suspended ceilings, and it is designed for an automatic control of lighting or other electrical equipment. Great accuracy - detects even minor movements. Regulation: lighting time (TIME) and the sensitivity of the light intensity (LUX). The sensor cooperates with LED lighting.

## General information:

| Max. load:                                   | 800                                       |
|----------------------------------------------|-------------------------------------------|
| Max. load of the LED light source:           | 75 W                                      |
| Degree of protection (IP):                   | 20                                        |
| Relay output:                                | No                                        |
| Nominal voltage:                             | 230V~, 50Hz                               |
| Presence detector:                           | Yes                                       |
| Colour:                                      | white                                     |
| Installation:                                | flush mounting                            |
| Dimensions of the sensor - width (mm):       | Ø43 mm                                    |
| Dimensions of the sensor - height (mm):      | Ø43 mm                                    |
| Dimensions of the sensor - depth (mm):       | 66.5 mm                                   |
| Detection angle:                             | 360°                                      |
| Dimensions of the mounting hole:             | Ø33 mm                                    |
| Type of sensor:                              | Infrared                                  |
| Detection range:                             | Ø6m m                                     |
| Adjustable daylight sensor (LUX):            | Yes                                       |
| Daylight sensor adjustment range (LUX):      | <3-2000lux                                |
| Adjustable time setting (TIME):              | Yes                                       |
| Lighting time adjustment range (TIME):       | min.: 10 sek. ± 3 sek., max.: 15min.±2min |
| Adjustment of motion detection range (SENS): | No                                        |