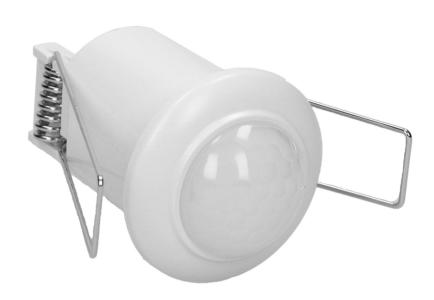

## Motion and presence sensor, 360°

Marka: Orno | Symbol: OR-CR-257 | Ean: 5900378650256

ORNO

## PRODUCT DESCRIPTION

Small sensor is adapted to be mounted in suspended ceilings, and it is designed for an automatic control of lighting or other electrical equipment. Great accuracy - detects even minor movements. Regulation: lighting time (TIME) and the sensitivity of the light intensity (LUX). The sensor cooperates with LED lighting.