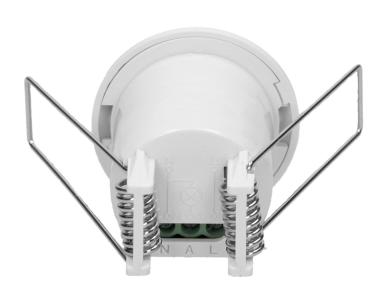

## PRODUCT DESCRIPTION

Small sensor is adapted to be mounted in suspended ceilings, and it is designed for an automatic control of lighting or other electrical equipment. Great accuracy - detects even minor movements. Regulation: lighting time (TIME) and the sensitivity of the light intensity (LUX). The sensor cooperates with LED lighting.

## General information:

| Max. load:                                   | 800                                       |
|----------------------------------------------|-------------------------------------------|
| Max. load of the LED light source:           | 75 W                                      |
| Degree of protection (IP):                   | 20                                        |
| Relay output:                                | No                                        |
| Nominal voltage:                             | 230V~, 50Hz                               |
| Presence detector:                           | Yes                                       |
| Colour:                                      | white                                     |
| Installation:                                | flush mounting                            |
| Dimensions of the sensor - width (mm):       | Ø43 mm                                    |
| Dimensions of the sensor - height (mm):      | Ø43 mm                                    |
| Dimensions of the sensor - depth (mm):       | 66.5 mm                                   |
| Detection angle:                             | 360°                                      |
| Dimensions of the mounting hole:             | Ø33 mm                                    |
| Type of sensor:                              | Infrared                                  |
| Detection range:                             | Ø6m m                                     |
| Adjustable daylight sensor (LUX):            | Yes                                       |
| Daylight sensor adjustment range (LUX):      | <3-2000lux                                |
| Adjustable time setting (TIME):              | Yes                                       |
| Lighting time adjustment range (TIME):       | min.: 10 sek. ± 3 sek., max.: 15min.±2min |
| Adjustment of motion detection range (SENS): | No                                        |