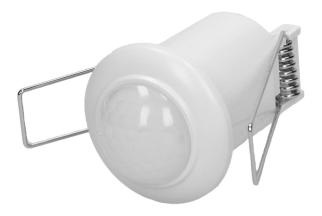

## Motion and presence sensor, 360°

Marka: Orno | Symbol: OR-CR-257 | Ean: 5900378650256

ORNO

## PRODUCT DESCRIPTION

Small sensor is adapted to be mounted in suspended ceilings, and it is designed for an automatic control of lighting or other electrical equipment. Great accuracy - detects even minor movements. Regulation: lighting time (TIME) and the sensitivity of the light intensity (LUX). The sensor cooperates with LED lighting.