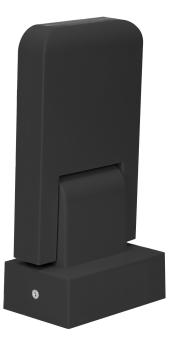

## **PRODUCT DESCRIPTION**

The motion sensor is designed for an automatic control of lighting or other electrical equipment. Triple system of sensors with detectors placed at a special angle provides control of the entire area. The device is suitable for use in large rooms, e.g.: warehouse halls, waiting rooms. The sensor is characterized by higher intelligence and greater accuracy, which allows detection of even the smallest movements. Potentiometers for regulation: lighting time and sensitivity of light intensity. The sensor collaborates with LED lighting.

## General information:

| Max. load:                                   | 2000                                         |
|----------------------------------------------|----------------------------------------------|
| Max. load of the LED light source:           | 500 W                                        |
| Degree of protection (IP):                   | 65                                           |
| Relay output:                                | Yes                                          |
| Nominal voltage:                             | 230V~, 50Hz                                  |
| Presence detector:                           | Yes                                          |
| Colour:                                      | black                                        |
| Installation:                                | surface mounting                             |
| Dimensions of the sensor - width (mm):       | 172,5 mm                                     |
| Dimensions of the sensor - height (mm):      | 86,5 mm                                      |
| Dimensions of the sensor - depth (mm):       | 56 mm                                        |
| Other features:                              | Presence sensor                              |
| Detection angle:                             | 360°                                         |
| Type of sensor:                              | Infrared                                     |
| Detection range:                             | Ø20 m                                        |
| Adjustable daylight sensor (LUX):            | Yes                                          |
| Daylight sensor adjustment range (LUX):      | <3–2000lux                                   |
| Adjustable time setting (TIME):              | Yes                                          |
| Lighting time adjustment range (TIME):       | min: 10 sek. ± 3 sek.; max: 30 min. ± 2 min. |
| Adjustment of motion detection range (SENS): | No                                           |