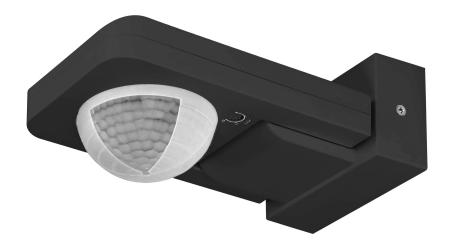

## MOTION AND PRESENCE SENSOR, 360°, WHITE

Marka: Orno | Symbol: OR-CR-259/B | Ean: 5900378653387

## **PRODUCT DESCRIPTION**

The motion sensor is designed for an automatic control of lighting or other electrical equipment. Triple system of sensors with detectors placed at a special angle provides control of the entire area. The device is suitable for use in large rooms, e.g.: warehouse halls, waiting rooms. The sensor is characterized by higher intelligence and greater accuracy, which allows detection of even the smallest movements. Potentiometers for regulation: lighting time and sensitivity of light intensity. The sensor collaborates with LED lighting.

## General information:

| Max. load:                                   | 2000                                         |
|----------------------------------------------|----------------------------------------------|
| Max. load of the LED light source:           | 500 W                                        |
| Degree of protection (IP):                   | 65                                           |
| Relay output:                                | Yes                                          |
| Nominal voltage:                             | 230V~, 50Hz                                  |
| Presence detector:                           | Yes                                          |
| Colour:                                      | black                                        |
| Installation:                                | surface mounting                             |
| Dimensions of the sensor - width (mm):       | 172,5 mm                                     |
| Dimensions of the sensor - height (mm):      | 86,5 mm                                      |
| Dimensions of the sensor - depth (mm):       | 56 mm                                        |
| Other features:                              | Presence sensor                              |
| Detection angle:                             | 360°                                         |
| Type of sensor:                              | Infrared                                     |
| Detection range:                             | Ø20 m                                        |
| Adjustable daylight sensor (LUX):            | Yes                                          |
| Daylight sensor adjustment range (LUX):      | <3–2000lux                                   |
| Adjustable time setting (TIME):              | Yes                                          |
| Lighting time adjustment range (TIME):       | min: 10 sek. ± 3 sek.; max: 30 min. ± 2 min. |
| Adjustment of motion detection range (SENS): | No                                           |