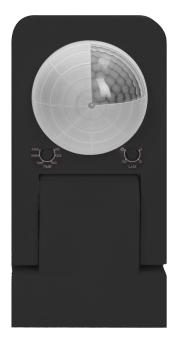

## **PRODUCT DESCRIPTION**

The motion sensor is designed for an automatic control of lighting or other electrical equipment. Triple system of sensors with detectors placed at a special angle provides control of the entire area. The device is suitable for use in large rooms, e.g.: warehouse halls, waiting rooms. The sensor is characterized by higher intelligence and greater accuracy, which allows detection of even the smallest movements. Potentiometers for regulation: lighting time and sensitivity of light intensity. The sensor collaborates with LED lighting.

## General information:

| Max. load:                                   | 2000                                         |
|----------------------------------------------|----------------------------------------------|
| Max. load of the LED light source:           | 500 W                                        |
| Degree of protection (IP):                   | 65                                           |
| Relay output:                                | Yes                                          |
| Nominal voltage:                             | 230V~, 50Hz                                  |
| Presence detector:                           | Yes                                          |
| Colour:                                      | black                                        |
| Installation:                                | surface mounting                             |
| Dimensions of the sensor - width (mm):       | 172,5 mm                                     |
| Dimensions of the sensor - height (mm):      | 86,5 mm                                      |
| Dimensions of the sensor - depth (mm):       | 56 mm                                        |
| Other features:                              | Presence sensor                              |
| Detection angle:                             | 360°                                         |
| Type of sensor:                              | Infrared                                     |
| Detection range:                             | Ø20 m                                        |
| Adjustable daylight sensor (LUX):            | Yes                                          |
| Daylight sensor adjustment range (LUX):      | <3–2000lux                                   |
| Adjustable time setting (TIME):              | Yes                                          |
| Lighting time adjustment range (TIME):       | min: 10 sek. ± 3 sek.; max: 30 min. ± 2 min. |
| Adjustment of motion detection range (SENS): | No                                           |