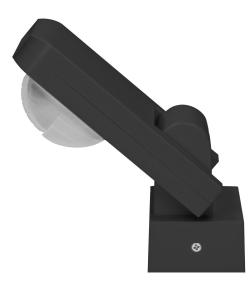

## **PRODUCT DESCRIPTION**

The motion sensor is designed for an automatic control of lighting or other electrical equipment. Triple system of sensors with detectors placed at a special angle provides control of the entire area. The device is suitable for use in large rooms, e.g.: warehouse halls, waiting rooms. The sensor is characterized by higher intelligence and greater accuracy, which allows detection of even the smallest movements. Potentiometers for regulation: lighting time and sensitivity of light intensity. The sensor collaborates with LED lighting.

## General information:

| Max. load:                                   | 2000                                         |
|----------------------------------------------|----------------------------------------------|
| Max. load of the LED light source:           | 500 W                                        |
| Degree of protection (IP):                   | 65                                           |
| Relay output:                                | Yes                                          |
| Nominal voltage:                             | 230V~, 50Hz                                  |
| Presence detector:                           | Yes                                          |
| Colour:                                      | black                                        |
| Installation:                                | surface mounting                             |
| Dimensions of the sensor - width (mm):       | 172,5 mm                                     |
| Dimensions of the sensor - height (mm):      | 86,5 mm                                      |
| Dimensions of the sensor - depth (mm):       | 56 mm                                        |
| Other features:                              | Presence sensor                              |
| Detection angle:                             | 360°                                         |
| Type of sensor:                              | Infrared                                     |
| Detection range:                             | Ø20 m                                        |
| Adjustable daylight sensor (LUX):            | Yes                                          |
| Daylight sensor adjustment range (LUX):      | <3–2000lux                                   |
| Adjustable time setting (TIME):              | Yes                                          |
| Lighting time adjustment range (TIME):       | min: 10 sek. ± 3 sek.; max: 30 min. ± 2 min. |
| Adjustment of motion detection range (SENS): | No                                           |