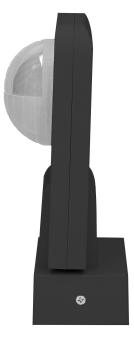

## **PRODUCT DESCRIPTION**

The motion sensor is designed for an automatic control of lighting or other electrical equipment. Triple system of sensors with detectors placed at a special angle provides control of the entire area. The device is suitable for use in large rooms, e.g.: warehouse halls, waiting rooms. The sensor is characterized by higher intelligence and greater accuracy, which allows detection of even the smallest movements. Potentiometers for regulation: lighting time and sensitivity of light intensity. The sensor collaborates with LED lighting.

## General information:

| Max. load:                                   | 2000                                         |
|----------------------------------------------|----------------------------------------------|
| Max. load of the LED light source:           | 500 W                                        |
| Degree of protection (IP):                   | 65                                           |
| Relay output:                                | Yes                                          |
| Nominal voltage:                             | 230V~, 50Hz                                  |
| Presence detector:                           | Yes                                          |
| Colour:                                      | black                                        |
| Installation:                                | surface mounting                             |
| Dimensions of the sensor - width (mm):       | 172,5 mm                                     |
| Dimensions of the sensor - height (mm):      | 86,5 mm                                      |
| Dimensions of the sensor - depth (mm):       | 56 mm                                        |
| Other features:                              | Presence sensor                              |
| Detection angle:                             | 360°                                         |
| Type of sensor:                              | Infrared                                     |
| Detection range:                             | Ø20 m                                        |
| Adjustable daylight sensor (LUX):            | Yes                                          |
| Daylight sensor adjustment range (LUX):      | <3–2000lux                                   |
| Adjustable time setting (TIME):              | Yes                                          |
| Lighting time adjustment range (TIME):       | min: 10 sek. ± 3 sek.; max: 30 min. ± 2 min. |
| Adjustment of motion detection range (SENS): | No                                           |