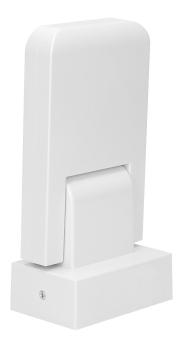

## General information:

| Max. load:                                   | 2000                                         |
|----------------------------------------------|----------------------------------------------|
| Max. load of the LED light source:           | 500 W                                        |
| Degree of protection (IP):                   | 65                                           |
| Relay output:                                | Yes                                          |
| Nominal voltage:                             | 230V~, 50Hz                                  |
| Presence detector:                           | Yes                                          |
| Colour:                                      | white                                        |
| Installation:                                | surface mounting                             |
| Dimensions of the sensor - width (mm):       | 172,5 mm                                     |
| Dimensions of the sensor - height (mm):      | 86,5 mm                                      |
| Dimensions of the sensor - depth (mm):       | 56 mm                                        |
| Other features:                              | Presence sensor                              |
| Detection angle:                             | 360°                                         |
| Type of sensor:                              | Infrared                                     |
| Detection range:                             | Ø20 m                                        |
| Adjustable daylight sensor (LUX):            | Yes                                          |
| Daylight sensor adjustment range (LUX):      | <3-2000lux                                   |
| Adjustable time setting (TIME):              | Yes                                          |
| Lighting time adjustment range (TIME):       | min: 10 sek. ± 3 sek.; max: 30 min. ± 2 min. |
| Adjustment of motion detection range (SENS): | No                                           |