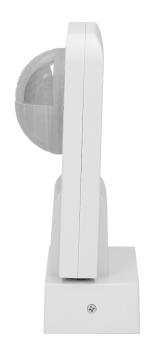

## Motion and presence sensor, 360°, white

Marka: Orno | Symbol: OR-CR-259/W | Ean: 5900378653370

ORNO

## PRODUCT DESCRIPTION

The motion sensor is designed for an automatic control of lighting or other electrical equipment. Triple system of sensors with detectors placed at a special angle provides control of the entire area. The device is suitable for use in large rooms, e.g.: warehouse halls, waiting rooms. The sensor is characterized by higher intelligence and greater accuracy, which allows detection of even the smallest movements. Potentiometers for regulation: lighting time and sensitivity of light intensity. The sensor collaborates with LED lighting.

## General information:

| Max. load:                                   | 2000                                         |
|----------------------------------------------|----------------------------------------------|
| Max. load of the LED light source:           | 500 W                                        |
| Degree of protection (IP):                   | 65                                           |
| Relay output:                                | Yes                                          |
| Nominal voltage:                             | 230V~, 50Hz                                  |
| Presence detector:                           | Yes                                          |
| Colour:                                      | white                                        |
| Installation:                                | surface mounting                             |
| Dimensions of the sensor - width (mm):       | 172,5 mm                                     |
| Dimensions of the sensor - height (mm):      | 86,5 mm                                      |
| Dimensions of the sensor - depth (mm):       | 56 mm                                        |
| Other features:                              | Presence sensor                              |
| Detection angle:                             | 360°                                         |
| Type of sensor:                              | Infrared                                     |
| Detection range:                             | Ø20 m                                        |
| Adjustable daylight sensor (LUX):            | Yes                                          |
| Daylight sensor adjustment range (LUX):      | <3-2000lux                                   |
| Adjustable time setting (TIME):              | Yes                                          |
| Lighting time adjustment range (TIME):       | min: 10 sek. ± 3 sek.; max: 30 min. ± 2 min. |
| Adjustment of motion detection range (SENS): | No                                           |