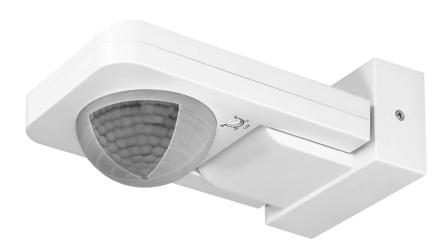

## Motion and presence sensor, 360°, white

Marka: Orno | Symbol: OR-CR-259/W | Ean: 5900378653370

ORNO

## PRODUCT DESCRIPTION

The motion sensor is designed for an automatic control of lighting or other electrical equipment. Triple system of sensors with detectors placed at a special angle provides control of the entire area. The device is suitable for use in large rooms, e.g.: warehouse halls, waiting rooms. The sensor is characterized by higher intelligence and greater accuracy, which allows detection of even the smallest movements. Potentiometers for regulation: lighting time and sensitivity of light intensity. The sensor collaborates with LED lighting.

## General information:

| Max. load:                                   | 2000                                         |
|----------------------------------------------|----------------------------------------------|
| Max. load of the LED light source:           | 500 W                                        |
| Degree of protection (IP):                   | 65                                           |
| Relay output:                                | Yes                                          |
| Nominal voltage:                             | 230V~, 50Hz                                  |
| Presence detector:                           | Yes                                          |
| Colour:                                      | white                                        |
| Installation:                                | surface mounting                             |
| Dimensions of the sensor - width (mm):       | 172,5 mm                                     |
| Dimensions of the sensor - height (mm):      | 86,5 mm                                      |
| Dimensions of the sensor - depth (mm):       | 56 mm                                        |
| Other features:                              | Presence sensor                              |
| Detection angle:                             | 360°                                         |
| Type of sensor:                              | Infrared                                     |
| Detection range:                             | Ø20 m                                        |
| Adjustable daylight sensor (LUX):            | Yes                                          |
| Daylight sensor adjustment range (LUX):      | <3-2000lux                                   |
| Adjustable time setting (TIME):              | Yes                                          |
| Lighting time adjustment range (TIME):       | min: 10 sek. ± 3 sek.; max: 30 min. ± 2 min. |
| Adjustment of motion detection range (SENS): | No                                           |