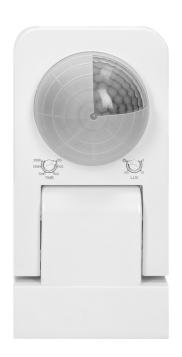

## PRODUCT DESCRIPTION

The motion sensor is designed for an automatic control of lighting or other electrical equipment. Triple system of sensors with detectors placed at a special angle provides control of the entire area. The device is suitable for use in large rooms, e.g.: warehouse halls, waiting rooms. The sensor is characterized by higher intelligence and greater accuracy, which allows detection of even the smallest movements. Potentiometers for regulation: lighting time and sensitivity of light intensity. The sensor collaborates with LED lighting.

## General information:

| Max. load:                                   | 2000                                         |
|----------------------------------------------|----------------------------------------------|
| Max. load of the LED light source:           | 500 W                                        |
| Degree of protection (IP):                   | 65                                           |
| Relay output:                                | Yes                                          |
| Nominal voltage:                             | 230V~, 50Hz                                  |
| Presence detector:                           | Yes                                          |
| Colour:                                      | white                                        |
| Installation:                                | surface mounting                             |
| Dimensions of the sensor - width (mm):       | 172,5 mm                                     |
| Dimensions of the sensor - height (mm):      | 86,5 mm                                      |
| Dimensions of the sensor - depth (mm):       | 56 mm                                        |
| Other features:                              | Presence sensor                              |
| Detection angle:                             | 360°                                         |
| Type of sensor:                              | Infrared                                     |
| Detection range:                             | Ø20 m                                        |
| Adjustable daylight sensor (LUX):            | Yes                                          |
| Daylight sensor adjustment range (LUX):      | <3-2000lux                                   |
| Adjustable time setting (TIME):              | Yes                                          |
| Lighting time adjustment range (TIME):       | min: 10 sek. ± 3 sek.; max: 30 min. ± 2 min. |
| Adjustment of motion detection range (SENS): | No                                           |