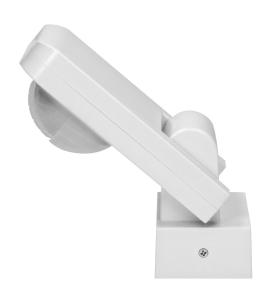

## Motion and presence sensor, 360°, white

Marka: Orno | Symbol: OR-CR-259/W | Ean: 5900378653370

ORNO

## PRODUCT DESCRIPTION

The motion sensor is designed for an automatic control of lighting or other electrical equipment. Triple system of sensors with detectors placed at a special angle provides control of the entire area. The device is suitable for use in large rooms, e.g.: warehouse halls, waiting rooms. The sensor is characterized by higher intelligence and greater accuracy, which allows detection of even the smallest movements. Potentiometers for regulation: lighting time and sensitivity of light intensity. The sensor collaborates with LED lighting.

## General information:

| Max. load:                                   | 2000                                         |
|----------------------------------------------|----------------------------------------------|
| Max. load of the LED light source:           | 500 W                                        |
| Degree of protection (IP):                   | 65                                           |
| Relay output:                                | Yes                                          |
| Nominal voltage:                             | 230V~, 50Hz                                  |
| Presence detector:                           | Yes                                          |
| Colour:                                      | white                                        |
| Installation:                                | surface mounting                             |
| Dimensions of the sensor - width (mm):       | 172,5 mm                                     |
| Dimensions of the sensor - height (mm):      | 86,5 mm                                      |
| Dimensions of the sensor - depth (mm):       | 56 mm                                        |
| Other features:                              | Presence sensor                              |
| Detection angle:                             | 360°                                         |
| Type of sensor:                              | Infrared                                     |
| Detection range:                             | Ø20 m                                        |
| Adjustable daylight sensor (LUX):            | Yes                                          |
| Daylight sensor adjustment range (LUX):      | <3-2000lux                                   |
| Adjustable time setting (TIME):              | Yes                                          |
| Lighting time adjustment range (TIME):       | min: 10 sek. ± 3 sek.; max: 30 min. ± 2 min. |
| Adjustment of motion detection range (SENS): | No                                           |