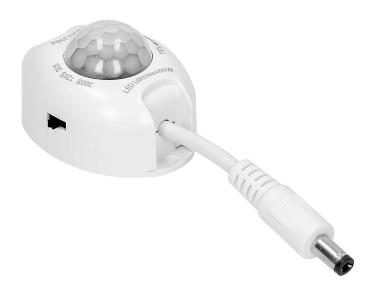

## LED strip motion sensor, 120°

Marka: Orno | Symbol: OR-CR-260 | Ean: 5900378653394

ORNO

## PRODUCT DESCRIPTION

The sensor is used for an automatic control of LED strips. The built-in twilight sensor causes the device to turn on when the light intensity is below 30 lux. Additionally, it has a dimming function up to 10% of its power at a selected time.