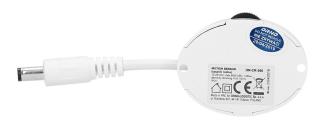

## LED strip motion sensor, 120°

Marka: Orno | Symbol: OR-CR-260 | Ean: 5900378653394

ORNO

## PRODUCT DESCRIPTION

The sensor is used for an automatic control of LED strips. The built-in twilight sensor causes the device to turn on when the light intensity is below 30 lux. Additionally, it has a dimming function up to 10% of its power at a selected time.