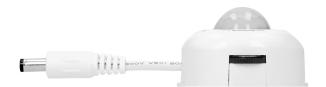

## LED strip motion sensor, 120°

Marka: Orno | Symbol: OR-CR-260 | Ean: 5900378653394

ORNO

## PRODUCT DESCRIPTION

The sensor is used for an automatic control of LED strips. The built-in twilight sensor causes the device to turn on when the light intensity is below 30 lux. Additionally, it has a dimming function up to 10% of its power at a selected time.