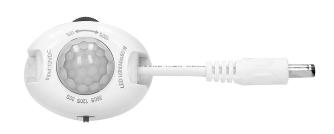

## LED strip motion sensor, 120°

Marka: Orno | Symbol: OR-CR-260 | Ean: 5900378653394

ORNO

## PRODUCT DESCRIPTION

The sensor is used for an automatic control of LED strips. The built-in twilight sensor causes the device to turn on when the light intensity is below 30 lux. Additionally, it has a dimming function up to 10% of its power at a selected time.