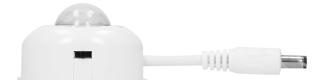

## LED strip motion sensor, 120°

Marka: Orno | Symbol: OR-CR-260 | Ean: 5900378653394

ORNO

## PRODUCT DESCRIPTION

The sensor is used for an automatic control of LED strips. The built-in twilight sensor causes the device to turn on when the light intensity is below 30 lux. Additionally, it has a dimming function up to 10% of its power at a selected time.

## General information:

| Max. load:                                   | 60W LED                                          |
|----------------------------------------------|--------------------------------------------------|
| Max. load of the LED light source:           | 60 W                                             |
| Degree of protection (IP):                   | 20                                               |
| Nominal voltage:                             | 12-24V                                           |
| Presence detector:                           | No                                               |
| Colour:                                      | white                                            |
| Installation:                                | surface mounting                                 |
| Dimensions of the sensor - width (mm):       | 50 mm                                            |
| Dimensions of the sensor - height (mm):      | 37 mm                                            |
| Dimensions of the sensor - depth (mm):       | 31 mm                                            |
| Working temperature:                         | -20[~+40[                                        |
| Other features:                              | regulation of dimming in the range of 10% - 100% |
| Detection angle:                             | 120°                                             |
| Type of sensor:                              | PIR                                              |
| Detection range:                             | 10 m                                             |
| Adjustable daylight sensor (LUX):            | No                                               |
| Adjustable time setting (TIME):              | Yes                                              |
| Lighting time adjustment range (TIME):       | 30 sek./120 sek./360 sek.                        |
| Adjustment of motion detection range (SENS): | No                                               |