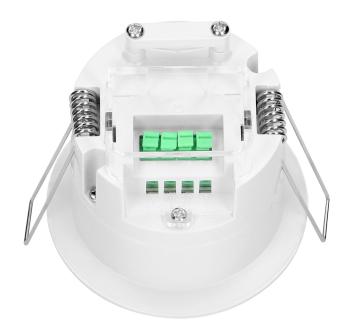

## PRODUCT DESCRIPTION

This motion sensor is suitable for flush-mounting in suspended ceilings. It can control lighting or other electric appliances. Additional features of the product: mechanical adjustment of the sensors position, potentiometers to adjust activation time and light intensity. This sensor is LED-compatible. High ingress protection level (IP65) of the sensor makes it suitable for outdoor installation.

## General information:

| Max. load:                                   | 1200 W                                    |
|----------------------------------------------|-------------------------------------------|
| Max. load of the LED light source:           | 300 W                                     |
| Degree of protection (IP):                   | 65                                        |
| Relay output:                                | Yes                                       |
| Nominal voltage:                             | 230V~, 50Hz                               |
| Presence detector:                           | Yes                                       |
| Colour:                                      | white                                     |
| Installation:                                | flush mounting                            |
| Dimensions of the sensor - width (mm):       | 87,3 mm                                   |
| Dimensions of the sensor - height (mm):      | 76 mm                                     |
| Dimensions of the sensor - depth (mm):       | 76 mm                                     |
| Working temperature:                         | -20[~+40]                                 |
| Other features:                              | 3 sensors                                 |
| Detection angle:                             | 360°                                      |
| Dimensions of the mounting hole:             | 61,5 mm                                   |
| Type of sensor:                              | infrared                                  |
| Detection range:                             | Ø6 m                                      |
| Adjustable daylight sensor (LUX):            | Yes                                       |
| Daylight sensor adjustment range (LUX):      | <3-2000lux                                |
| Adjustable time setting (TIME):              | Yes                                       |
| Lighting time adjustment range (TIME):       | min.: 10 sek. ± 3 sek., max.: 15min.±2min |
| Adjustment of motion detection range (SENS): | No                                        |