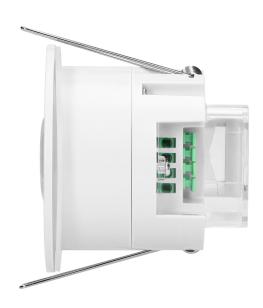

## PRODUCT DESCRIPTION

This motion sensor is suitable for flush-mounting in suspended ceilings. It can control lighting or other electric appliances. Additional features of the product: mechanical adjustment of the sensors position, potentiometers to adjust activation time and light intensity. This sensor is LED-compatible. High ingress protection level (IP65) of the sensor makes it suitable for outdoor installation.

## General information:

| Max. load:                                   | 1200 W                                    |
|----------------------------------------------|-------------------------------------------|
| Max. load of the LED light source:           | 300 W                                     |
| Degree of protection (IP):                   | 65                                        |
| Relay output:                                | Yes                                       |
| Nominal voltage:                             | 230V~, 50Hz                               |
| Presence detector:                           | Yes                                       |
| Colour:                                      | white                                     |
| Installation:                                | flush mounting                            |
| Dimensions of the sensor - width (mm):       | 87,3 mm                                   |
| Dimensions of the sensor - height (mm):      | 76 mm                                     |
| Dimensions of the sensor - depth (mm):       | 76 mm                                     |
| Working temperature:                         | -20[~+40]                                 |
| Other features:                              | 3 sensors                                 |
| Detection angle:                             | 360°                                      |
| Dimensions of the mounting hole:             | 61,5 mm                                   |
| Type of sensor:                              | infrared                                  |
| Detection range:                             | Ø6 m                                      |
| Adjustable daylight sensor (LUX):            | Yes                                       |
| Daylight sensor adjustment range (LUX):      | <3-2000lux                                |
| Adjustable time setting (TIME):              | Yes                                       |
| Lighting time adjustment range (TIME):       | min.: 10 sek. ± 3 sek., max.: 15min.±2min |
| Adjustment of motion detection range (SENS): | No                                        |