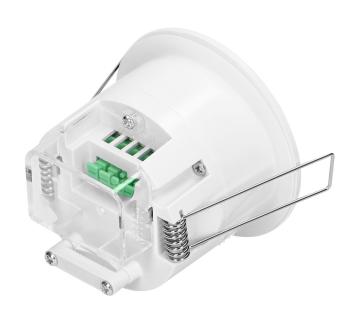

## PRODUCT DESCRIPTION

This motion sensor is suitable for flush-mounting in suspended ceilings. It can control lighting or other electric appliances. Additional features of the product: mechanical adjustment of the sensors position, potentiometers to adjust activation time and light intensity. This sensor is LED-compatible. High ingress protection level (IP65) of the sensor makes it suitable for outdoor installation.

## General information:

| Max. load:                                   | 1200 W                                    |
|----------------------------------------------|-------------------------------------------|
| Max. load of the LED light source:           | 300 W                                     |
| Degree of protection (IP):                   | 65                                        |
| Relay output:                                | Yes                                       |
| Nominal voltage:                             | 230V~, 50Hz                               |
| Presence detector:                           | Yes                                       |
| Colour:                                      | white                                     |
| Installation:                                | flush mounting                            |
| Dimensions of the sensor - width (mm):       | 87,3 mm                                   |
| Dimensions of the sensor - height (mm):      | 76 mm                                     |
| Dimensions of the sensor - depth (mm):       | 76 mm                                     |
| Working temperature:                         | -20[~+40]                                 |
| Other features:                              | 3 sensors                                 |
| Detection angle:                             | 360°                                      |
| Dimensions of the mounting hole:             | 61,5 mm                                   |
| Type of sensor:                              | infrared                                  |
| Detection range:                             | Ø6 m                                      |
| Adjustable daylight sensor (LUX):            | Yes                                       |
| Daylight sensor adjustment range (LUX):      | <3-2000lux                                |
| Adjustable time setting (TIME):              | Yes                                       |
| Lighting time adjustment range (TIME):       | min.: 10 sek. ± 3 sek., max.: 15min.±2min |
| Adjustment of motion detection range (SENS): | No                                        |