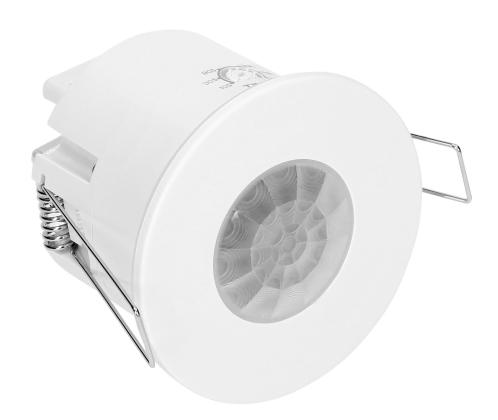

## Flush-mounted motion sensor, 360°, IP65, 1200W

Marka: Orno | Symbol: OR-CR-267 | Ean: 5908254812842

ORNO

## PRODUCT DESCRIPTION

This motion sensor is suitable for flush-mounting in suspended ceilings. It can control lighting or other electric appliances. Additional features of the product: mechanical adjustment of the sensors position, potentiometers to adjust activation time and light intensity. This sensor is LED-compatible. High ingress protection level (IP65) of the sensor makes it suitable for outdoor installation.

## General information:

| Max. load:                                   | 1200 W                                    |
|----------------------------------------------|-------------------------------------------|
| Max. load of the LED light source:           | 300 W                                     |
| Degree of protection (IP):                   | 65                                        |
| Relay output:                                | Yes                                       |
| Nominal voltage:                             | 230V~, 50Hz                               |
| Presence detector:                           | Yes                                       |
| Colour:                                      | white                                     |
| Installation:                                | flush mounting                            |
| Dimensions of the sensor - width (mm):       | 87,3 mm                                   |
| Dimensions of the sensor - height (mm):      | 76 mm                                     |
| Dimensions of the sensor - depth (mm):       | 76 mm                                     |
| Working temperature:                         | -20[~+40]                                 |
| Other features:                              | 3 sensors                                 |
| Detection angle:                             | 360°                                      |
| Dimensions of the mounting hole:             | 61,5 mm                                   |
| Type of sensor:                              | infrared                                  |
| Detection range:                             | Ø6 m                                      |
| Adjustable daylight sensor (LUX):            | Yes                                       |
| Daylight sensor adjustment range (LUX):      | <3-2000lux                                |
| Adjustable time setting (TIME):              | Yes                                       |
| Lighting time adjustment range (TIME):       | min.: 10 sek. ± 3 sek., max.: 15min.±2min |
| Adjustment of motion detection range (SENS): | No                                        |