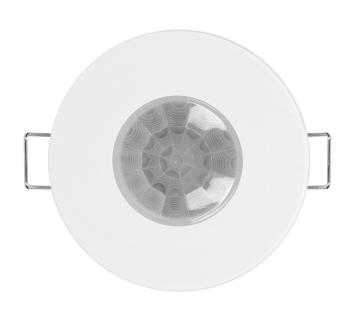

## Flush-mounted motion sensor, 360°, IP65, 1200W

Marka: Orno | Symbol: OR-CR-267 | Ean: 5908254812842

ORNO

## PRODUCT DESCRIPTION

This motion sensor is suitable for flush-mounting in suspended ceilings. It can control lighting or other electric appliances. Additional features of the product: mechanical adjustment of the sensors position, potentiometers to adjust activation time and light intensity. This sensor is LED-compatible. High ingress protection level (IP65) of the sensor makes it suitable for outdoor installation.

## General information:

| Max. load:                                   | 1200 W                                    |
|----------------------------------------------|-------------------------------------------|
| Max. load of the LED light source:           | 300 W                                     |
| Degree of protection (IP):                   | 65                                        |
| Relay output:                                | Yes                                       |
| Nominal voltage:                             | 230V~, 50Hz                               |
| Presence detector:                           | Yes                                       |
| Colour:                                      | white                                     |
| Installation:                                | flush mounting                            |
| Dimensions of the sensor - width (mm):       | 87,3 mm                                   |
| Dimensions of the sensor - height (mm):      | 76 mm                                     |
| Dimensions of the sensor - depth (mm):       | 76 mm                                     |
| Working temperature:                         | -20[~+40]                                 |
| Other features:                              | 3 sensors                                 |
| Detection angle:                             | 360°                                      |
| Dimensions of the mounting hole:             | 61,5 mm                                   |
| Type of sensor:                              | infrared                                  |
| Detection range:                             | Ø6 m                                      |
| Adjustable daylight sensor (LUX):            | Yes                                       |
| Daylight sensor adjustment range (LUX):      | <3-2000lux                                |
| Adjustable time setting (TIME):              | Yes                                       |
| Lighting time adjustment range (TIME):       | min.: 10 sek. ± 3 sek., max.: 15min.±2min |
| Adjustment of motion detection range (SENS): | No                                        |