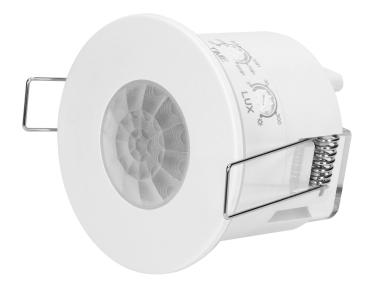

## Flush-mounted motion sensor, 360°, IP65, 1200W

Marka: Orno | Symbol: OR-CR-267 | Ean: 5908254812842

ORNO

## PRODUCT DESCRIPTION

This motion sensor is suitable for flush-mounting in suspended ceilings. It can control lighting or other electric appliances. Additional features of the product: mechanical adjustment of the sensors position, potentiometers to adjust activation time and light intensity. This sensor is LED-compatible. High ingress protection level (IP65) of the sensor makes it suitable for outdoor installation.

## General information:

| Max. load:                                   | 1200 W                                    |
|----------------------------------------------|-------------------------------------------|
| Max. load of the LED light source:           | 300 W                                     |
| Degree of protection (IP):                   | 65                                        |
| Relay output:                                | Yes                                       |
| Nominal voltage:                             | 230V~, 50Hz                               |
| Presence detector:                           | Yes                                       |
| Colour:                                      | white                                     |
| Installation:                                | flush mounting                            |
| Dimensions of the sensor - width (mm):       | 87,3 mm                                   |
| Dimensions of the sensor - height (mm):      | 76 mm                                     |
| Dimensions of the sensor - depth (mm):       | 76 mm                                     |
| Working temperature:                         | -20[~+40]                                 |
| Other features:                              | 3 sensors                                 |
| Detection angle:                             | 360°                                      |
| Dimensions of the mounting hole:             | 61,5 mm                                   |
| Type of sensor:                              | infrared                                  |
| Detection range:                             | Ø6 m                                      |
| Adjustable daylight sensor (LUX):            | Yes                                       |
| Daylight sensor adjustment range (LUX):      | <3-2000lux                                |
| Adjustable time setting (TIME):              | Yes                                       |
| Lighting time adjustment range (TIME):       | min.: 10 sek. ± 3 sek., max.: 15min.±2min |
| Adjustment of motion detection range (SENS): | No                                        |