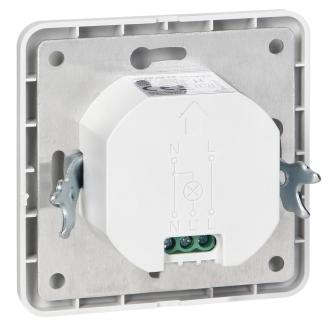

## Flushmounted touchless switch, 5cm, IP20,max. 1200W

**(F**)

Marka: Orno | Symbol: OR-CR-268 | Ean: 5908254824067

#### **PRODUCT DESCRIPTION**

Flush mounted non-contact sensor with short detection range. Its switching on and off is controlled by hand movements. A hand movement towards the sensor is detected by the sensor and switches the light on. The light remains switched on until the sensor detects another hand movement. Detection range 5-6 cm

## General information:

| Degree of protection (IP):              | 20             |
|-----------------------------------------|----------------|
| Nominal voltage:                        | 230V~, 50Hz    |
| Presence detector:                      | No             |
| Colour:                                 | white          |
| Installation:                           | flush mounting |
| Dimensions of the sensor - width (mm):  | 80 mm          |
| Dimensions of the sensor - height (mm): | 80 mm          |
| Dimensions of the sensor - depth (mm):  | 36.6 mm        |
| Working temperature:                    | -20[~+40]      |
| Detection range:                        | 0,05-0,06 m    |