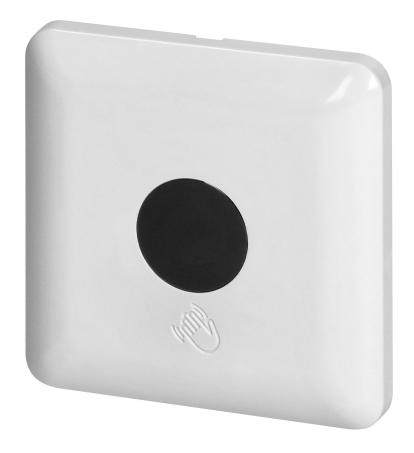

## Flushmounted touchless switch, 5cm, IP20,max. 1200W

**(F**)

Marka: Orno | Symbol: OR-CR-268 | Ean: 5908254824067

#### **PRODUCT DESCRIPTION**

Flush mounted non-contact sensor with short detection range. Its switching on and off is controlled by hand movements. A hand movement towards the sensor is detected by the sensor and switches the light on. The light remains switched on until the sensor detects another hand movement. Detection range 5-6 cm