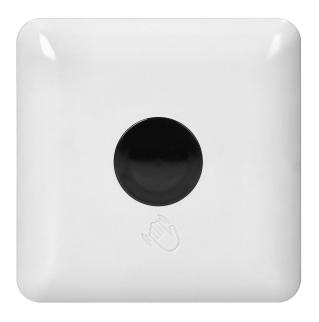

## Flushmounted touchless switch, 5cm, IP20,max. 1200W

**(F**)

Marka: Orno | Symbol: OR-CR-268 | Ean: 5908254824067

#### **PRODUCT DESCRIPTION**

Flush mounted non-contact sensor with short detection range. Its switching on and off is controlled by hand movements. A hand movement towards the sensor is detected by the sensor and switches the light on. The light remains switched on until the sensor detects another hand movement. Detection range 5-6 cm