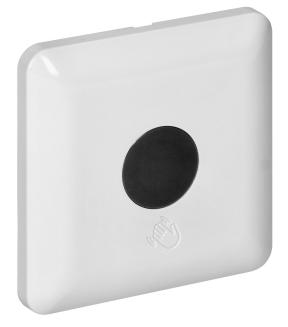

## Flushmounted touchless switch, 5cm, IP20,max. 1200W

**(F**)

Marka: Orno | Symbol: OR-CR-268 | Ean: 5908254824067

#### **PRODUCT DESCRIPTION**

Flush mounted non-contact sensor with short detection range. Its switching on and off is controlled by hand movements. A hand movement towards the sensor is detected by the sensor and switches the light on. The light remains switched on until the sensor detects another hand movement. Detection range 5-6 cm