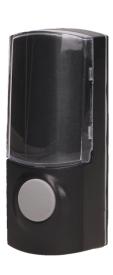

#### PRODUCT DESCRIPTION

Doorbell ideal for homes, companies, public utility buildings or for people requiring supervision. Easy to install, doesn't require a cable connection. Equipped with a waterproof doorbell button and learning system (automatic configuration of additional transmitters).

### **Transmitter:**

| Dimensions of the transmitter - height:  | 81.5 mm          |
|------------------------------------------|------------------|
| Dimensions of the transmitter - depth:   | 27 mm            |
| Degree of protection (IP):               | IP44             |
| Power supply of the transmitter:         | 12V              |
| Type of power supply of the transmitter: | battery, 1 x 23A |
| Batery included:                         | No               |
| Dimensions of the transmitter - width:   | 42 mm            |