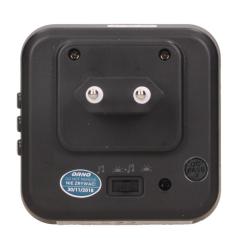

#### Receiver:

| Power supply of the receiver:            | 230V~, 50Hz V             |
|------------------------------------------|---------------------------|
| Type of power supply of the receiver:    | mains power supply (230V) |
| Number of ringtones:                     | 32                        |
| Dimensions of the receiver- width (mm):  | 82                        |
| Dimensions of the receiver- height (mm): | 82                        |
| Doorbell volume (db):                    | 50-80                     |
| Dimensions of the receiver- depth (mm):  | 33                        |
| Optical indication:                      | Yes                       |