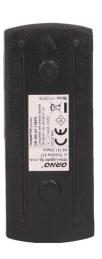

### **Transmitter:**

| Dimensions of the transmitter - height:  | 81.5 mm          |
|------------------------------------------|------------------|
| Dimensions of the transmitter - depth:   | 27 mm            |
| Degree of protection (IP):               | IP44             |
| Power supply of the transmitter:         | 12V              |
| Type of power supply of the transmitter: | battery, 1 x 23A |
| Batery included:                         | No               |
| Dimensions of the transmitter - width:   | 42 mm            |