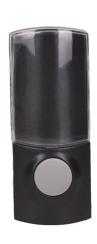

#### PRODUCT DESCRIPTION

Doorbell ideal for homes, companies, public utility buildings or for people requiring supervision. Easy to install, doesn't require a cable connection. Equipped with a waterproof doorbell button and learning system (automatic configuration of additional transmitters).

### **Transmitter:**

| Dimensions of the transmitter - height:  | 81.5 mm          |
|------------------------------------------|------------------|
| Dimensions of the transmitter - depth:   | 27 mm            |
| Degree of protection (IP):               | IP44             |
| Power supply of the transmitter:         | 12V              |
| Type of power supply of the transmitter: | battery, 1 x 23A |
| Batery included:                         | No               |
| Dimensions of the transmitter - width:   | 42 mm            |