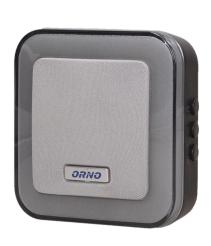

#### PRODUCT DESCRIPTION

Doorbell ideal for homes, companies, public utility buildings or for people requiring supervision. Easy to install, doesn't require a cable connection. Equipped with a waterproof doorbell button and learning system (automatic configuration of additional transmitters).

#### Receiver:

| Power supply of the receiver:            | 230V~, 50Hz V             |
|------------------------------------------|---------------------------|
| Type of power supply of the receiver:    | mains power supply (230V) |
| Number of ringtones:                     | 32                        |
| Dimensions of the receiver- width (mm):  | 82                        |
| Dimensions of the receiver- height (mm): | 82                        |
| Doorbell volume (db):                    | 50-80                     |
| Dimensions of the receiver- depth (mm):  | 33                        |
| Optical indication:                      | Yes                       |