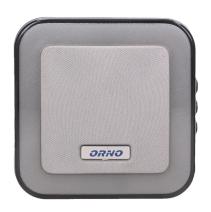

#### PRODUCT DESCRIPTION

Doorbell ideal for homes, companies, public utility buildings or for people requiring supervision. Easy to install, doesn't require a cable connection. Equipped with a waterproof doorbell button and learning system (automatic configuration of additional transmitters).

#### Receiver:

| Power supply of the receiver:            | 230V~, 50Hz V             |
|------------------------------------------|---------------------------|
| Type of power supply of the receiver:    | mains power supply (230V) |
| Number of ringtones:                     | 32                        |
| Dimensions of the receiver- width (mm):  | 82                        |
| Dimensions of the receiver- height (mm): | 82                        |
| Doorbell volume (db):                    | 50-80                     |
| Dimensions of the receiver- depth (mm):  | 33                        |
| Optical indication:                      | Yes                       |