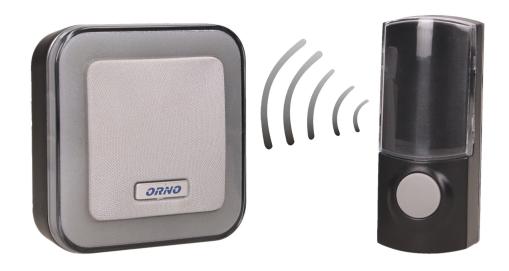

#### PRODUCT DESCRIPTION

Doorbell ideal for homes, companies, public utility buildings or for people requiring supervision. Easy to install, doesn't require a cable connection. Equipped with a waterproof doorbell button and learning system (automatic configuration of additional transmitters).

#### General information:

| Possibility of extension by an additional transmitters: | Yes             |
|---------------------------------------------------------|-----------------|
| Type of transmission:                                   | wireless        |
| Colour:                                                 | grey            |
| Range in the open area:                                 | 100 m           |
| Other features:                                         | learning system |

#### Receiver:

| Power supply of the receiver:            | 230V~, 50Hz V             |
|------------------------------------------|---------------------------|
| Type of power supply of the receiver:    | mains power supply (230V) |
| Number of ringtones:                     | 32                        |
| Dimensions of the receiver- width (mm):  | 82                        |
| Dimensions of the receiver- height (mm): | 82                        |
| Doorbell volume (db):                    | 50-80                     |
| Dimensions of the receiver- depth (mm):  | 33                        |
| Optical indication:                      | Yes                       |

### **Transmitter:**

| Dimensions of the transmitter - height:  | 81.5 mm          |
|------------------------------------------|------------------|
| Dimensions of the transmitter - depth:   | 27 mm            |
| Degree of protection (IP):               | IP44             |
| Power supply of the transmitter:         | 12V              |
| Type of power supply of the transmitter: | battery, 1 x 23A |
| Batery included:                         | No               |
| Dimensions of the transmitter - width:   | 42 mm            |