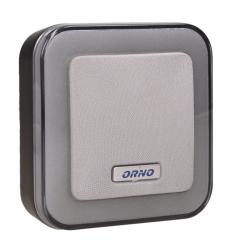

#### Receiver:

| Power supply of the receiver:            | 230V~, 50Hz V             |
|------------------------------------------|---------------------------|
| Type of power supply of the receiver:    | mains power supply (230V) |
| Number of ringtones:                     | 32                        |
| Dimensions of the receiver- width (mm):  | 82                        |
| Dimensions of the receiver- height (mm): | 82                        |
| Doorbell volume (db):                    | 50-80                     |
| Dimensions of the receiver- depth (mm):  | 33                        |
| Optical indication:                      | Yes                       |