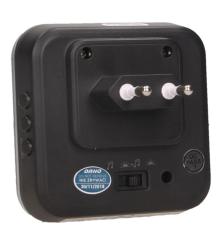

#### Receiver:

| Power supply of the receiver:            | 230V~, 50Hz V             |
|------------------------------------------|---------------------------|
| Type of power supply of the receiver:    | mains power supply (230V) |
| Number of ringtones:                     | 32                        |
| Dimensions of the receiver- width (mm):  | 82                        |
| Dimensions of the receiver- height (mm): | 82                        |
| Doorbell volume (db):                    | 50-80                     |
| Dimensions of the receiver- depth (mm):  | 33                        |
| Optical indication:                      | Yes                       |