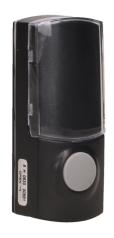

### **Transmitter:**

| Dimensions of the transmitter - height:  | 81.5 mm          |
|------------------------------------------|------------------|
| Dimensions of the transmitter - depth:   | 27 mm            |
| Degree of protection (IP):               | IP44             |
| Power supply of the transmitter:         | 12V              |
| Type of power supply of the transmitter: | battery, 1 x 23A |
| Batery included:                         | No               |
| Dimensions of the transmitter - width:   | 42 mm            |