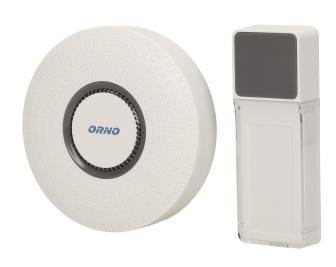

# TORINO AC wireless doorbell, 230V with learning system

Marka: Orno | Symbol: OR-DB-FX-130 | Ean: 5902560320954

ORNO

#### PRODUCT DESCRIPTION

Easy to install, doesn't require a cable connection Ideal as a doorbell or as a calling device for seniors Learning system (automatic configuration of additional transmitters) 52 selectable polyphonic ringtones A different melody can be assigned to each button.