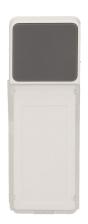

### **Transmitter:**

| Dimensions of the transmitter - height:  | 85 mm               |
|------------------------------------------|---------------------|
| Dimensions of the transmitter - depth:   | 18 mm               |
| Degree of protection (IP):               | IP44                |
| Power supply of the transmitter:         | 3                   |
| Type of power supply of the transmitter: | battery, 1 x CR2032 |
| Batery included:                         | No                  |
| Dimensions of the transmitter - width:   | 30 mm               |