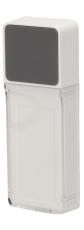

### **Transmitter:**

| Dimensions of the transmitter - height:  | 85 mm               |
|------------------------------------------|---------------------|
| Dimensions of the transmitter - depth:   | 18 mm               |
| Degree of protection (IP):               | IP44                |
| Power supply of the transmitter:         | 3                   |
| Type of power supply of the transmitter: | battery, 1 x CR2032 |
| Batery included:                         | No                  |
| Dimensions of the transmitter - width:   | 30 mm               |