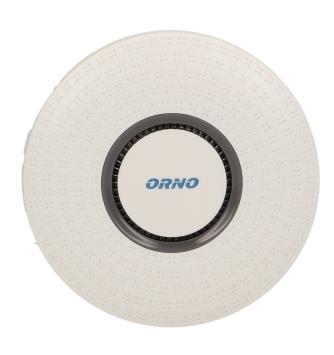

#### Receiver:

| Type of power supply of the receiver:   | mains (230V) |
|-----------------------------------------|--------------|
| Number of ringtones:                    | 52           |
| Dimensions of the receiver- width (mm): | 85           |
| Doorbell volume (db):                   | 30-110       |
| Dimensions of the receiver- depth (mm): | 65           |
| Optical indication:                     | Yes          |