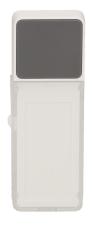

#### Receiver:

| Type of power supply of the receiver:   | mains (230V) |
|-----------------------------------------|--------------|
| Number of ringtones:                    | 52           |
| Dimensions of the receiver- width (mm): | 85           |
| Doorbell volume (db):                   | 30-110       |
| Dimensions of the receiver- depth (mm): | 65           |
| Optical indication:                     | Yes          |