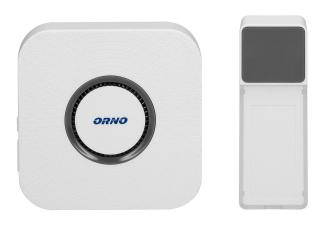

### PRODUCT DESCRIPTION

## General information:

| Wireless:                                               | tak             |
|---------------------------------------------------------|-----------------|
| Max. transmission range [m]:                            | 400             |
| Frequency [MHz]:                                        | 433.92          |
| Possibility of extension by an additional transmitters: | tak             |
| Other features:                                         | learning system |

### Receiver:

| Type of current (receiver):             | DC                |
|-----------------------------------------|-------------------|
| Nominal voltage [V]:                    | 4.5               |
| Battery - type and quantity (receiver): | 3xAA              |
| Built-in battery (receiver):            | nie               |
| Electricity consumption [W]:            | <100mA            |
| Number of ringtones:                    | 58                |
| Loudness [dB]:                          | 110               |
| Volume adjustment [dB]:                 | tak               |
| Volume adjustment range [dB]:           | 0-110             |
| Optical indication:                     | tak               |
| Mounting method:                        | Montaż natynkowy  |
| Degree of protection (IP):              | IP20              |
| Housing material (receiver):            | Tworzywo sztuczne |
| Colour housing:                         | Biały             |
| Width (receiver) [mm]:                  | 80                |
| Height (receiver) [mm]:                 | 80                |
| Depth (receiver) [mm]:                  | 25                |
|                                         |                   |

# **Transmitter:**

| Type of current (transmitter):        | DC |
|---------------------------------------|----|
| , , , , , , , , , , , , , , , , , , , |    |

: