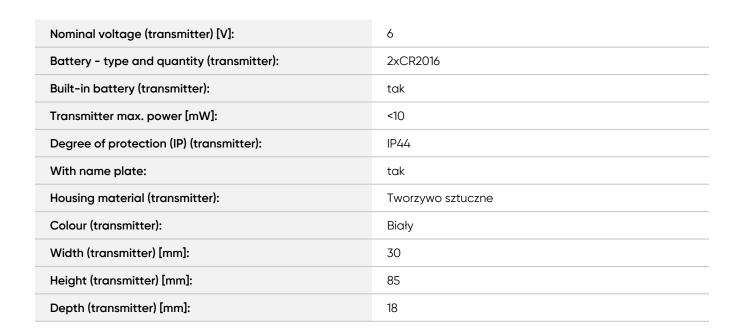

# **Transmitter:**

| Type of current (transmitter):        | DC |
|---------------------------------------|----|
| , , , , , , , , , , , , , , , , , , , |    |

: