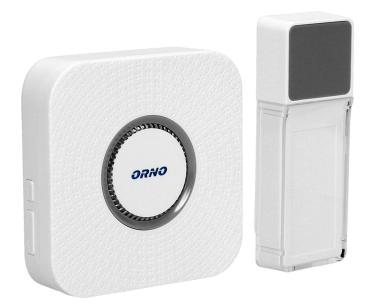

### PRODUCT DESCRIPTION

## General information:

| Wireless:                                               | tak             |
|---------------------------------------------------------|-----------------|
| Max. transmission range [m]:                            | 400             |
| Frequency [MHz]:                                        | 433.92          |
| Possibility of extension by an additional transmitters: | tak             |
| Other features:                                         | learning system |

### Receiver:

| Type of current (receiver):             | DC                |
|-----------------------------------------|-------------------|
| Nominal voltage [V]:                    | 4.5               |
| Battery - type and quantity (receiver): | 3xAA              |
| Built-in battery (receiver):            | nie               |
| Electricity consumption [W]:            | <100mA            |
| Number of ringtones:                    | 58                |
| Loudness [dB]:                          | 110               |
| Volume adjustment [dB]:                 | tak               |
| Volume adjustment range [dB]:           | 0-110             |
| Optical indication:                     | tak               |
| Mounting method:                        | Montaż natynkowy  |
| Degree of protection (IP):              | IP20              |
| Housing material (receiver):            | Tworzywo sztuczne |
| Colour housing:                         | Biały             |
| Width (receiver) [mm]:                  | 80                |
| Height (receiver) [mm]:                 | 80                |
| Depth (receiver) [mm]:                  | 25                |
|                                         |                   |

# **Transmitter:**

| Type of current (transmitter):        | DC |
|---------------------------------------|----|
| , , , , , , , , , , , , , , , , , , , |    |

: