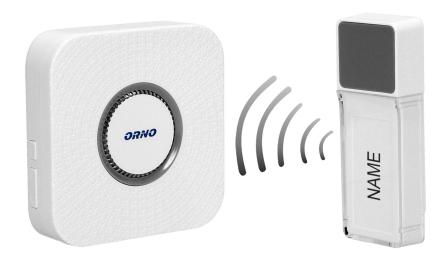

### PRODUCT DESCRIPTION

## General information:

| Wireless:                                               | tak             |
|---------------------------------------------------------|-----------------|
| Max. transmission range [m]:                            | 400             |
| Frequency [MHz]:                                        | 433.92          |
| Possibility of extension by an additional transmitters: | tak             |
| Other features:                                         | learning system |

### Receiver:

| Type of current (receiver):             | DC                |
|-----------------------------------------|-------------------|
| Nominal voltage [V]:                    | 4.5               |
| Battery - type and quantity (receiver): | 3xAA              |
| Built-in battery (receiver):            | nie               |
| Electricity consumption [W]:            | <100mA            |
| Number of ringtones:                    | 58                |
| Loudness [dB]:                          | 110               |
| Volume adjustment [dB]:                 | tak               |
| Volume adjustment range [dB]:           | 0-110             |
| Optical indication:                     | tak               |
| Mounting method:                        | Montaż natynkowy  |
| Degree of protection (IP):              | IP20              |
| Housing material (receiver):            | Tworzywo sztuczne |
| Colour housing:                         | Biały             |
| Width (receiver) [mm]:                  | 80                |
| Height (receiver) [mm]:                 | 80                |
| Depth (receiver) [mm]:                  | 25                |
|                                         |                   |

# **Transmitter:**

| Type of current (transmitter):        | DC |
|---------------------------------------|----|
| , , , , , , , , , , , , , , , , , , , |    |

: