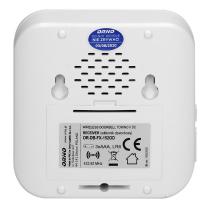

### Receiver:

| Type of current (receiver):             | DC                |
|-----------------------------------------|-------------------|
| Nominal voltage [V]:                    | 4.5               |
| Battery - type and quantity (receiver): | 3xAA              |
| Built-in battery (receiver):            | nie               |
| Electricity consumption [W]:            | <100mA            |
| Number of ringtones:                    | 58                |
| Loudness [dB]:                          | 110               |
| Volume adjustment [dB]:                 | tak               |
| Volume adjustment range [dB]:           | 0-110             |
| Optical indication:                     | tak               |
| Mounting method:                        | Montaż natynkowy  |
| Degree of protection (IP):              | IP20              |
| Housing material (receiver):            | Tworzywo sztuczne |
| Colour housing:                         | Biały             |
| Width (receiver) [mm]:                  | 80                |
| Height (receiver) [mm]:                 | 80                |
| Depth (receiver) [mm]:                  | 25                |
|                                         |                   |