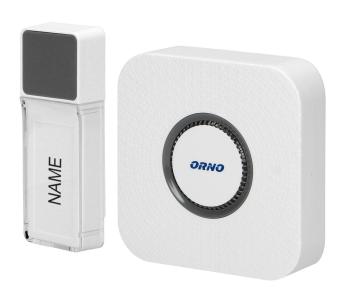

### PRODUCT DESCRIPTION

## General information:

| Wireless:                                               | tak             |
|---------------------------------------------------------|-----------------|
| Max. transmission range [m]:                            | 400             |
| Frequency [MHz]:                                        | 433.92          |
| Possibility of extension by an additional transmitters: | tak             |
| Other features:                                         | learning system |

### Receiver:

| Type of current (receiver):             | DC                |
|-----------------------------------------|-------------------|
| Nominal voltage [V]:                    | 4.5               |
| Battery - type and quantity (receiver): | 3xAA              |
| Built-in battery (receiver):            | nie               |
| Electricity consumption [W]:            | <100mA            |
| Number of ringtones:                    | 58                |
| Loudness [dB]:                          | 110               |
| Volume adjustment [dB]:                 | tak               |
| Volume adjustment range [dB]:           | 0-110             |
| Optical indication:                     | tak               |
| Mounting method:                        | Montaż natynkowy  |
| Degree of protection (IP):              | IP20              |
| Housing material (receiver):            | Tworzywo sztuczne |
| Colour housing:                         | Biały             |
| Width (receiver) [mm]:                  | 80                |
| Height (receiver) [mm]:                 | 80                |
| Depth (receiver) [mm]:                  | 25                |
|                                         |                   |

# **Transmitter:**

| Type of current (transmitter):        | DC |
|---------------------------------------|----|
| , , , , , , , , , , , , , , , , , , , |    |

: