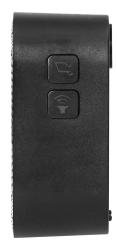

the set.

The ringtone may be adjusted to one's own needs since there are as many as 36 melodies to choose from. Thanks to four-stage sound regulation the intensity of the tunes may be adjusted according to the house members' preferences. The device is also equipped with visual indication which makes it universal.

<u>에</u> ହ

**(1)** 

The IP55 transmitter is equipped with protective cover which means that you do not have to worry about the doorbell operation during rainy days or strong gusts of wind. What is more, the learning system allows to expand the system with additional transmitters and to easily adjust the doorbell to suit the users' needs. Black colour.