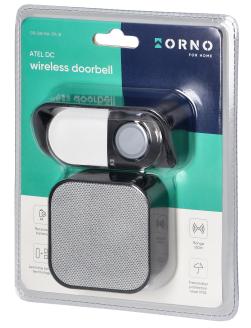

# ATEL DC, wireless battery-powered doorbell, learning system, 38 sounds, 150m, black

୍ର

C R N O

Marka: ORNO Home | Symbol: OR-DB-KA-171/B | Ean: 5908254844904

#### **PRODUCT DESCRIPTION**

The wireless ATEL DC doorbell is a modern and functional device that has not only an outstanding aesthetics but many practical functions as well. A unique textile front finish of the receiver makes ATEL DC not only a functional but also an aesthetic model. As the dimensions of both the receiver and transmitter are small, the doorbell may be easily fitted in any room in the house. Additionally, the receiver may be placed far away from the transmitter as the range of the device is extensive (150m in the open field). The doorbell is powered by AA batteries, which one need to buy, whereas, the transmitter is powered by CR2032 battery, which is included in