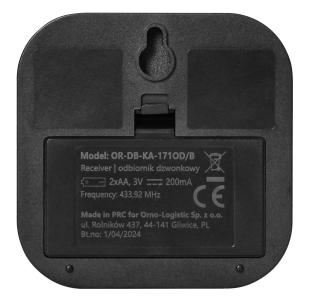

### **Receiver:**

| Type of current (receiver):             | DC               |
|-----------------------------------------|------------------|
| Nominal voltage [V]:                    | 3                |
| Battery - type and quantity (receiver): | 2xAA             |
| Built-in battery (receiver):            | nie              |
| Electricity consumption [A]:            | 0.2              |
| Number of ringtones:                    | 36               |
| Loudness [dB]:                          | 85               |
| Volume adjustment:                      | tak              |
| Volume adjustment range [dB]:           | 60-85            |
| Optical indication:                     | tak              |
| Mounting method:                        | Montaż natynkowy |

Product data sheet

| Degree of protection (IP):   | IP20                         |
|------------------------------|------------------------------|
| Housing material (receiver): | tworzywo sztuczne i materiał |
| Colour housing:              | Czarny                       |
| Width (receiver) [mm]:       | 71                           |
| Height (receiver) [mm]:      | 71                           |
| Depth (receiver) [mm]:       | 31.5                         |