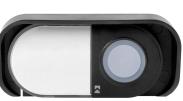

# ATEL DC, wireless battery-powered doorbell, learning system, 38 sounds, 150m, black

୍ର

C R N O

Marka: ORNO Home | Symbol: OR-DB-KA-171/B | Ean: 5908254844904

#### **PRODUCT DESCRIPTION**

The wireless ATEL DC doorbell is a modern and functional device that has not only an outstanding aesthetics but many practical functions as well. A unique textile front finish of the receiver makes ATEL DC not only a functional but also an aesthetic model. As the dimensions of both the receiver and transmitter are small, the doorbell may be easily fitted in any room in the house. Additionally, the receiver may be placed far away from the transmitter as the range of the device is extensive (150m in the open field). The doorbell is powered by AA batteries, which one need to buy, whereas, the transmitter is powered by CR2032 battery, which is included in