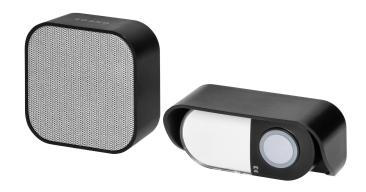

#### **PRODUCT DESCRIPTION**

The wireless ATEL DC doorbell is a modern and functional device that has not only an outstanding aesthetics but many practical functions as well. A unique textile front finish of the receiver makes ATEL DC not only a functional but also an aesthetic model. As the dimensions of both the receiver and transmitter are small, the doorbell may be easily fitted in any room in the house. Additionally, the receiver may be placed far away from the transmitter as the range of the device is extensive (150m in the open field). The doorbell is powered by AA batteries, which one need to buy, whereas, the transmitter is powered by CR2032 battery, which is included in

the set.

The ringtone may be adjusted to one's own needs since there are as many as 36 melodies to choose from. Thanks to four-stage sound regulation the intensity of the tunes may be adjusted according to the house members' preferences. The device is also equipped with visual indication which makes it universal.

<u>에</u> ହ

**(1)** 

The IP55 transmitter is equipped with protective cover which means that you do not have to worry about the doorbell operation during rainy days or strong gusts of wind. What is more, the learning system allows to expand the system with additional transmitters and to easily adjust the doorbell to suit the users' needs. Black colour.