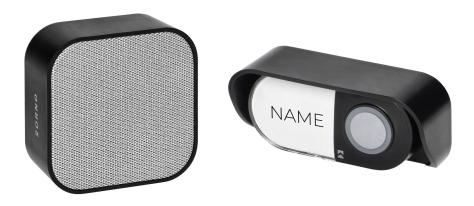

#### **PRODUCT DESCRIPTION**

The wireless ATEL DC doorbell is a modern and functional device that has not only an outstanding aesthetics but many practical functions as well. A unique textile front finish of the receiver makes ATEL DC not only a functional but also an aesthetic model. As the dimensions of both the receiver and transmitter are small, the doorbell may be easily fitted in any room in the house. Additionally, the receiver may be placed far away from the transmitter as the range of the device is extensive (150m in the open field). The doorbell is powered by AA batteries, which one need to buy, whereas, the transmitter is powered by CR2032 battery, which is included in

the set.

The ringtone may be adjusted to one's own needs since there are as many as 36 melodies to choose from. Thanks to four-stage sound regulation the intensity of the tunes may be adjusted according to the house members' preferences. The device is also equipped with visual indication which makes it universal.

<u>에</u> ହ

**(1)** 

The IP55 transmitter is equipped with protective cover which means that you do not have to worry about the doorbell operation during rainy days or strong gusts of wind. What is more, the learning system allows to expand the system with additional transmitters and to easily adjust the doorbell to suit the users' needs. Black colour.