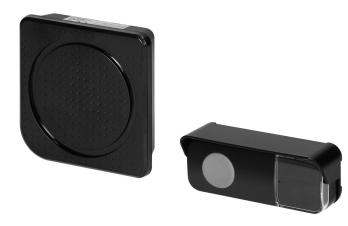

# TOGI AC wireless mains-powered doorbell with learning system, 38 sounds, 200m, black

Marka: ORNO Home | Symbol: OR-DB-MP-166/B | Ean: 5908254826535

#### PRODUCT DESCRIPTION

#### Receiver:

| Type of current (receiver):   | AC                |
|-------------------------------|-------------------|
| Nominal voltage [V]:          | 230               |
| Electricity consumption [W]:  | <5mW              |
| Number of ringtones:          | 38                |
| Loudness [dB]:                | 90                |
| Volume adjustment [dB]:       | tak               |
| Volume adjustment range [dB]: | 70-90             |
| Optical indication:           | tak               |
| Mounting method:              | Montaż natynkowy  |
| Degree of protection (IP):    | IP20              |
| Housing material (receiver):  | Tworzywo sztuczne |
| Colour housing:               | Czarny            |
| Width (receiver) [mm]:        | 86                |
| Height (receiver) [mm]:       | 86                |
| Depth (receiver) [mm]:        | 66.5              |
|                               |                   |

## **Transmitter:**

| Type of current (transmitter):             | DC       |
|--------------------------------------------|----------|
| Nominal voltage (transmitter) [V]:         | 3        |
| Battery - type and quantity (transmitter): | 1xCR2032 |
| Built-in battery (transmitter):            | tak      |

| Transmitter max. power [mW]:             | <10               |
|------------------------------------------|-------------------|
| Degree of protection (IP) (transmitter): | IP56              |
| With name plate:                         | tak               |
| Housing material (transmitter):          | Tworzywo sztuczne |
| Colour (transmitter):                    | Czarny            |
| Width (transmitter) [mm]:                | 89                |
| Height (transmitter) [mm]:               | 36                |
| Depth (transmitter) [mm]:                | 29                |