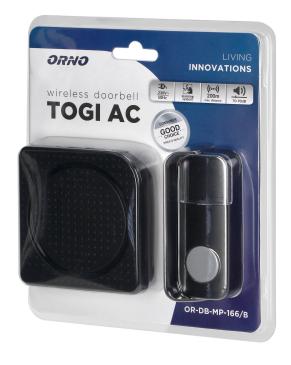

# TOGI AC wireless mains-powered doorbell with learning system, 38 sounds, 200m, black

Marka: ORNO Home | Symbol: OR-DB-MP-166/B | Ean: 5908254826535