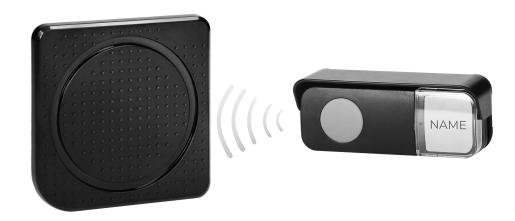

# TOGI AC wireless mains-powered doorbell with learning system, 38 sounds, 200m, black

Marka: ORNO Home | Symbol: OR-DB-MP-166/B | Ean: 5908254826535

#### PRODUCT DESCRIPTION

#### Receiver:

| Type of current (receiver):   | AC                |
|-------------------------------|-------------------|
| Nominal voltage [V]:          | 230               |
| Electricity consumption [W]:  | <5mW              |
| Number of ringtones:          | 38                |
| Loudness [dB]:                | 90                |
| Volume adjustment [dB]:       | tak               |
| Volume adjustment range [dB]: | 70-90             |
| Optical indication:           | tak               |
| Mounting method:              | Montaż natynkowy  |
| Degree of protection (IP):    | IP20              |
| Housing material (receiver):  | Tworzywo sztuczne |
| Colour housing:               | Czarny            |
| Width (receiver) [mm]:        | 86                |
| Height (receiver) [mm]:       | 86                |
| Depth (receiver) [mm]:        | 66.5              |
|                               |                   |

## **Transmitter:**

| Type of current (transmitter):             | DC       |
|--------------------------------------------|----------|
| Nominal voltage (transmitter) [V]:         | 3        |
| Battery - type and quantity (transmitter): | 1xCR2032 |
| Built-in battery (transmitter):            | tak      |

| Transmitter max. power [mW]:             | <10               |
|------------------------------------------|-------------------|
| Degree of protection (IP) (transmitter): | IP56              |
| With name plate:                         | tak               |
| Housing material (transmitter):          | Tworzywo sztuczne |
| Colour (transmitter):                    | Czarny            |
| Width (transmitter) [mm]:                | 89                |
| Height (transmitter) [mm]:               | 36                |
| Depth (transmitter) [mm]:                | 29                |