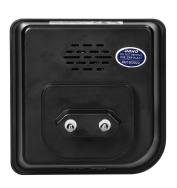

#### Receiver:

| Type of current (receiver):   | AC                |
|-------------------------------|-------------------|
| Nominal voltage [V]:          | 230               |
| Electricity consumption [W]:  | <5mW              |
| Number of ringtones:          | 38                |
| Loudness [dB]:                | 90                |
| Volume adjustment [dB]:       | tak               |
| Volume adjustment range [dB]: | 70-90             |
| Optical indication:           | tak               |
| Mounting method:              | Montaż natynkowy  |
| Degree of protection (IP):    | IP20              |
| Housing material (receiver):  | Tworzywo sztuczne |
| Colour housing:               | Czarny            |
| Width (receiver) [mm]:        | 86                |
| Height (receiver) [mm]:       | 86                |
| Depth (receiver) [mm]:        | 66.5              |
|                               |                   |