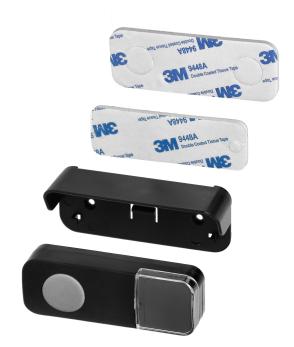

## **Transmitter:**

| Type of current (transmitter):             | DC       |
|--------------------------------------------|----------|
| Nominal voltage (transmitter) [V]:         | 3        |
| Battery - type and quantity (transmitter): | 1xCR2032 |
| Built-in battery (transmitter):            | tak      |

| Transmitter max. power [mW]:             | <10               |
|------------------------------------------|-------------------|
| Degree of protection (IP) (transmitter): | IP56              |
| With name plate:                         | tak               |
| Housing material (transmitter):          | Tworzywo sztuczne |
| Colour (transmitter):                    | Czarny            |
| Width (transmitter) [mm]:                | 89                |
| Height (transmitter) [mm]:               | 36                |
| Depth (transmitter) [mm]:                | 29                |