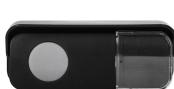

## **Transmitter:**

| Type of current (transmitter):             | DC       |
|--------------------------------------------|----------|
| Nominal voltage (transmitter) [V]:         | 3        |
| Battery - type and quantity (transmitter): | 1xCR2032 |
| Built-in battery (transmitter):            | tak      |

| Transmitter max. power [mW]:             | <10               |
|------------------------------------------|-------------------|
| Degree of protection (IP) (transmitter): | IP56              |
| With name plate:                         | tak               |
| Housing material (transmitter):          | Tworzywo sztuczne |
| Colour (transmitter):                    | Czarny            |
| Width (transmitter) [mm]:                | 89                |
| Height (transmitter) [mm]:               | 36                |
| Depth (transmitter) [mm]:                | 29                |