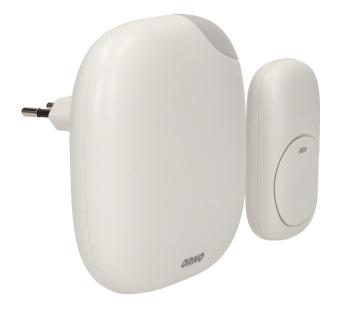

#### Receiver:

| Type of power supply of the receiver:    | mains (230V) |
|------------------------------------------|--------------|
| Number of ringtones:                     | 36           |
| Dimensions of the receiver- width (mm):  | 110          |
| Dimensions of the receiver- height (mm): | 110          |
| Doorbell volume (db):                    | 65-85        |
| Dimensions of the receiver- depth (mm):  | 25           |
| Optical indication:                      | Yes          |

## **Transmitter:**

| Dimensions of the transmitter - height:  | 78 mm               |
|------------------------------------------|---------------------|
| Dimensions of the transmitter - depth:   | 21 mm               |
| Degree of protection (IP):               | IP44                |
| Power supply of the transmitter:         | 3                   |
| Type of power supply of the transmitter: | battery, 1 x CR2032 |
| Batery included:                         | Yes                 |
| Dimensions of the transmitter – width:   | 34 mm               |