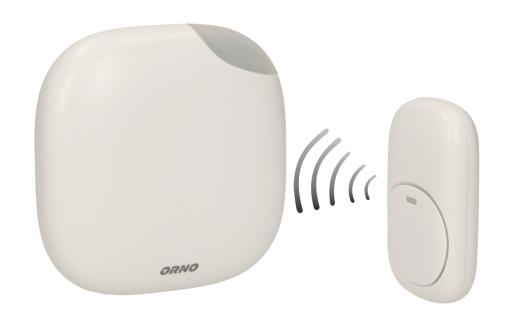

# LOGICO AC wireless doorbell with learning system and alarm

Marka: Orno | Symbol: OR-DB-QM-125 | Ean: 5901752487246

ORNO

#### PRODUCT DESCRIPTION

Easy to install, doesn't require a cable connection For sound signalization and alarm Ideal as a doorbell or as a calling device for seniors Learning system (automatic configuration of additional accessories) 36 selectable polyphonic ringtones A different melody can be assigned to each button.