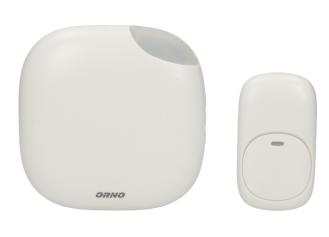

# LOGICO AC wireless doorbell with learning system and alarm

Marka: Orno | Symbol: OR-DB-QM-125 | Ean: 5901752487246

ORNO

#### PRODUCT DESCRIPTION

Easy to install, doesn't require a cable connection For sound signalization and alarm Ideal as a doorbell or as a calling device for seniors Learning system (automatic configuration of additional accessories) 36 selectable polyphonic ringtones A different melody can be assigned to each button.

## General information:

| Possibility of extension by an additional transmitters: | Yes             |
|---------------------------------------------------------|-----------------|
| Type of transmission:                                   | wireless        |
| Nominal voltage:                                        | 230V~, 50Hz     |
| Colour:                                                 | white           |
| Range in the open area:                                 | 120 m           |
| Other features:                                         | learning system |

#### Receiver:

| Type of power supply of the receiver:    | mains (230V) |
|------------------------------------------|--------------|
| Number of ringtones:                     | 36           |
| Dimensions of the receiver- width (mm):  | 110          |
| Dimensions of the receiver- height (mm): | 110          |
| Doorbell volume (db):                    | 65-85        |
| Dimensions of the receiver- depth (mm):  | 25           |
| Optical indication:                      | Yes          |

## **Transmitter:**

| Dimensions of the transmitter - height:  | 78 mm               |
|------------------------------------------|---------------------|
| Dimensions of the transmitter - depth:   | 21 mm               |
| Degree of protection (IP):               | IP44                |
| Power supply of the transmitter:         | 3                   |
| Type of power supply of the transmitter: | battery, 1 x CR2032 |
| Batery included:                         | Yes                 |
| Dimensions of the transmitter – width:   | 34 mm               |