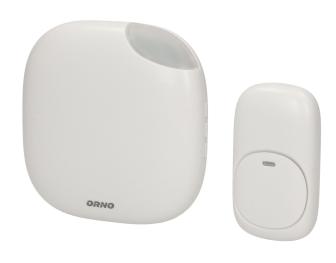

# LOGICO AC wireless doorbell with learning system and alarm

Marka: Orno | Symbol: OR-DB-QM-125 | Ean: 5901752487246

ORNO

#### PRODUCT DESCRIPTION

Easy to install, doesn't require a cable connection For sound signalization and alarm Ideal as a doorbell or as a calling device for seniors Learning system (automatic configuration of additional accessories) 36 selectable polyphonic ringtones A different melody can be assigned to each button.