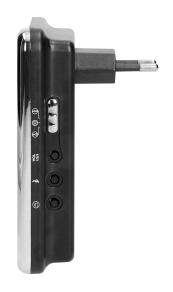

### Receiver:

| Type of augrent (reasiver)              | DC                |
|-----------------------------------------|-------------------|
| Type of current (receiver):             | DC .              |
| Nominal voltage [V]:                    | 3                 |
| Battery - type and quantity (receiver): | 2xAA              |
| Built-in battery (receiver):            | nie               |
| Electricity consumption [W]:            | <200mA            |
| Number of ringtones:                    | 36                |
| Loudness [dB]:                          | 85                |
| Volume adjustment [dB]:                 | tak               |
| Volume adjustment range [dB]:           | 60-85             |
| Optical indication:                     | tak               |
| Mounting method:                        | Montaż natynkowy  |
| Degree of protection (IP):              | IP20              |
| Housing material (receiver):            | Tworzywo sztuczne |
| Colour housing:                         | Czarny            |
| Width (receiver) [mm]:                  | 75                |
| Height (receiver) [mm]:                 | 110               |
| Depth (receiver) [mm]:                  | 34                |