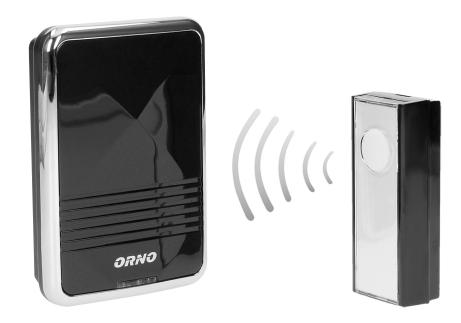

### PRODUCT DESCRIPTION

# General information:

| Wireless:                                               | tak             |
|---------------------------------------------------------|-----------------|
| Max. transmission range [m]:                            | 300             |
| Frequency [MHz]:                                        | 433.92          |
| Possibility of extension by an additional transmitters: | tak             |
| Other features:                                         | learning system |

### Receiver:

| Type of augrent (reasiver)              | DC                |
|-----------------------------------------|-------------------|
| Type of current (receiver):             | DC .              |
| Nominal voltage [V]:                    | 3                 |
| Battery - type and quantity (receiver): | 2xAA              |
| Built-in battery (receiver):            | nie               |
| Electricity consumption [W]:            | <200mA            |
| Number of ringtones:                    | 36                |
| Loudness [dB]:                          | 85                |
| Volume adjustment [dB]:                 | tak               |
| Volume adjustment range [dB]:           | 60-85             |
| Optical indication:                     | tak               |
| Mounting method:                        | Montaż natynkowy  |
| Degree of protection (IP):              | IP20              |
| Housing material (receiver):            | Tworzywo sztuczne |
| Colour housing:                         | Czarny            |
| Width (receiver) [mm]:                  | 75                |
| Height (receiver) [mm]:                 | 110               |
| Depth (receiver) [mm]:                  | 34                |

## **Transmitter:**

| Type of current (transmitter): | DC |
|--------------------------------|----|
|                                |    |

: