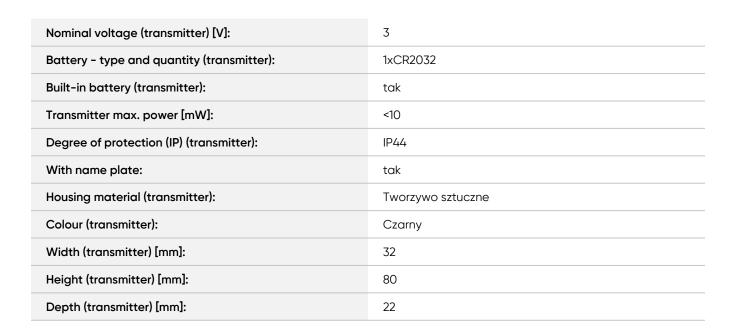

## **Transmitter:**

| Type of current (transmitter): | DC |
|--------------------------------|----|
|                                |    |

: