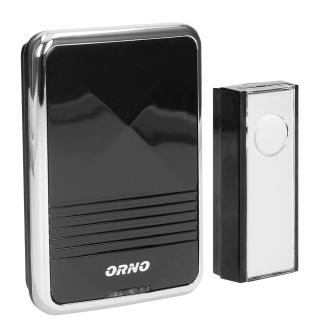

### PRODUCT DESCRIPTION

### Receiver:

| Type of augrent (reasiver)              | DC                |
|-----------------------------------------|-------------------|
| Type of current (receiver):             | DC .              |
| Nominal voltage [V]:                    | 3                 |
| Battery - type and quantity (receiver): | 2xAA              |
| Built-in battery (receiver):            | nie               |
| Electricity consumption [W]:            | <200mA            |
| Number of ringtones:                    | 36                |
| Loudness [dB]:                          | 85                |
| Volume adjustment [dB]:                 | tak               |
| Volume adjustment range [dB]:           | 60-85             |
| Optical indication:                     | tak               |
| Mounting method:                        | Montaż natynkowy  |
| Degree of protection (IP):              | IP20              |
| Housing material (receiver):            | Tworzywo sztuczne |
| Colour housing:                         | Czarny            |
| Width (receiver) [mm]:                  | 75                |
| Height (receiver) [mm]:                 | 110               |
| Depth (receiver) [mm]:                  | 34                |