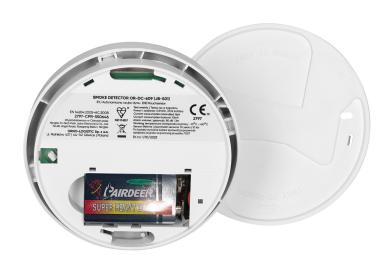

## General information:

| Types of detected threats:              | smoke  |
|-----------------------------------------|--------|
| Type of device equipped with a battery: | Device |
| Product requires batteries:             | Yes    |
| Low battery indication:                 | Yes    |
| Built-in battery:                       | No     |
| Battery added to the product:           | Yes    |
| Alarm volume (db):                      | 85     |
| Test button:                            | Yes    |
| Battery type:                           | 6F22   |
| Hush button:                            | No     |
| Failure indication:                     | No     |
| Battery quantity:                       | 1      |
| End of life indication:                 | No     |
| Life time of the sensor:                | ≥85/3m |