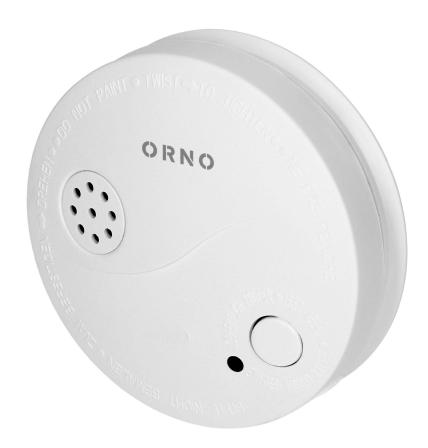

## Battery operated smoke detector

Marka: ORNO Home | Symbol: OR-DC-609 | Ean: 5901752481817

## PRODUCT DESCRIPTION

Photoelectric sensor located in unit detects visible smoke produced in the initial, flameless stage the fire Battery powered (low battery indication) TEST button Visual and sound alarm The average life time of the internal sensor - approx. 10 years Simple installation and operation.