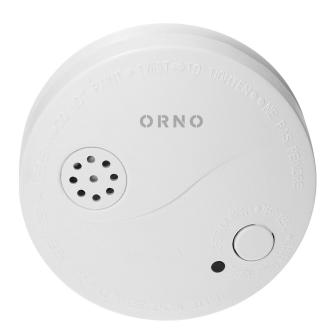

## Battery operated smoke detector

Marka: ORNO Home | Symbol: OR-DC-609 | Ean: 5901752481817

## PRODUCT DESCRIPTION

Photoelectric sensor located in unit detects visible smoke produced in the initial, flameless stage the fire Battery powered (low battery indication) TEST button Visual and sound alarm The average life time of the internal sensor - approx. 10 years Simple installation and operation.