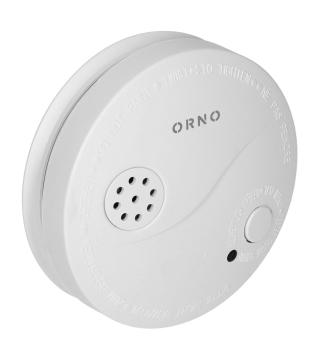

## Battery operated smoke detector

Marka: ORNO Home | Symbol: OR-DC-609 | Ean: 5901752481817

## PRODUCT DESCRIPTION

Photoelectric sensor located in unit detects visible smoke produced in the initial, flameless stage the fire Battery powered (low battery indication) TEST button Visual and sound alarm The average life time of the internal sensor - approx. 10 years Simple installation and operation.