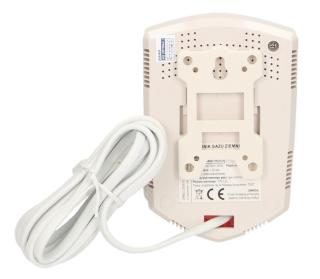

## General information:

| Nominal voltage:           | 230V~, 50Hz                                                                     |
|----------------------------|---------------------------------------------------------------------------------|
| Types of detected threats: | natural gas                                                                     |
| Type of power supply:      | directly to 230V                                                                |
| Alarm volume (db):         | ≥70                                                                             |
| Test button:               | Yes                                                                             |
| Hush button:               | No                                                                              |
| Failure indication:        | Yes                                                                             |
| End of life indication:    | Yes                                                                             |
| Dimensions - depth:        | 41 mm                                                                           |
| Life time of the sensor:   | 5 years                                                                         |
| Dimensions - width:        | 82 mm                                                                           |
| Dimensions - height:       | 125 mm                                                                          |
| Other features:            | relay output, the function of closing the gas cut-off valve to the installation |
| Display:                   | nie "                                                                           |
| Type of sensor:            | semiconductor                                                                   |