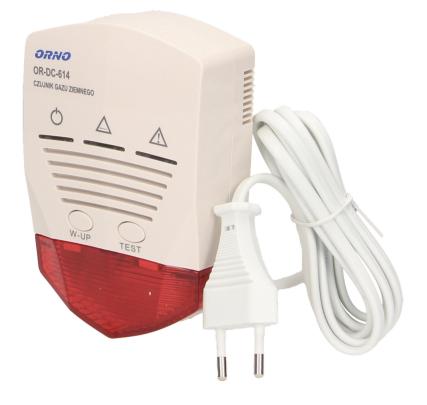

# Natural gas detector 230V AC

Marka: ORNO Home | Symbol: OR-DC-614 | Ean: 5901752482258

#### **PRODUCT DESCRIPTION**

The OR-DC-614 sensor is a modern natural gas detector for indoor use. It is used for continuous monitoring of the presence and detection of natural gas escaping from leaks. The device uses a high quality semiconductor sensor to achieve a high detection rate. When a gas leak reaching the set alarm threshold is detected, the detector will emit a signal and a red LED will be activated