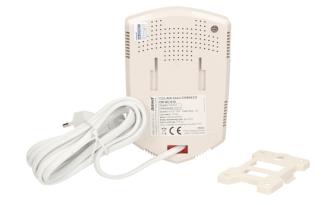

# Natural gas detector 230V AC

Marka: ORNO Home | Symbol: OR-DC-614 | Ean: 5901752482258

#### **PRODUCT DESCRIPTION**

The OR-DC-614 sensor is a modern natural gas detector for indoor use. It is used for continuous monitoring of the presence and detection of natural gas escaping from leaks. The device uses a high quality semiconductor sensor to achieve a high detection rate. When a gas leak reaching the set alarm threshold is detected, the detector will emit a signal and a red LED will be activated