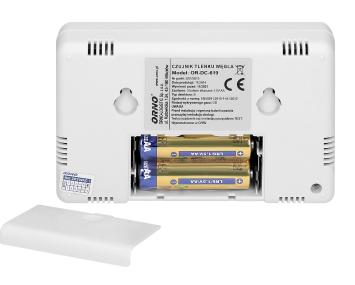

## General information:

| Types of detected threats: | 85/1                    |
|----------------------------|-------------------------|
| Low battery indication:    | Yes                     |
| Type of power supply:      | via battery             |
| Alarm volume (db):         | 85                      |
| Test button:               | Yes                     |
| Hush button:               | Yes                     |
| Failure indication:        | Yes                     |
| End of life indication:    | Yes                     |
| Dimensions - depth:        | 35 mm                   |
| Battery included:          | Yes                     |
| Dimensions - height:       | 77 mm                   |
| Compliance with standards: | EN 50291-1:2010/A1:2012 |
| Type of sensor:            | ectrochemical           |