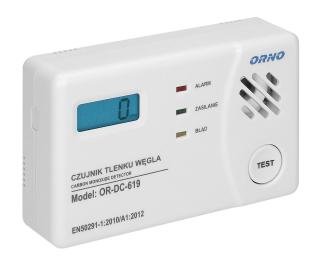

## PRODUCT DESCRIPTION

Battery powered (low battery indication) Backlit LCD display TEST button TÜV Rheinland Certyficate Visual and sound alarm Measuring the concentration range from 30ppm to 999ppm Built-in memory function (memorizes the last concentration of carbon monoxide, which triggered the alarm) The average life time of the internal sensor approx. 6 years End of sensor life indicated by a beep and optical (display, LED) Each detector has been tested in Poland in terms of efficiency and response of the sensor has an individual certificate attached in the packaging.