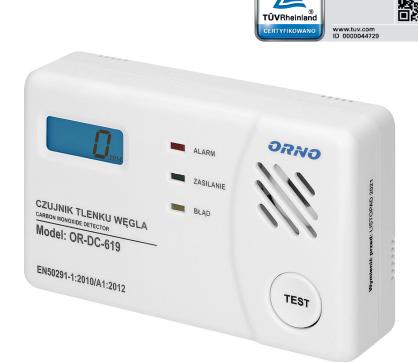

## PRODUCT DESCRIPTION

Battery powered (low battery indication) Backlit LCD display TEST button TÜV Rheinland Certyficate Visual and sound alarm Measuring the concentration range from 30ppm to 999ppm Built-in memory function (memorizes the last concentration of carbon monoxide, which triggered the alarm) The average life time of the internal sensor approx. 6 years End of sensor life indicated by a beep and optical (display, LED) Each detector has been tested in Poland in terms of efficiency and response of the sensor has an individual certificate attached in the packaging.

## General information:

| Types of detected threats: | 85/1                    |
|----------------------------|-------------------------|
| Low battery indication:    | Yes                     |
| Type of power supply:      | via battery             |
| Alarm volume (db):         | 85                      |
| Test button:               | Yes                     |
| Hush button:               | Yes                     |
| Failure indication:        | Yes                     |
| End of life indication:    | Yes                     |
| Dimensions - depth:        | 35 mm                   |
| Battery included:          | Yes                     |
| Dimensions - height:       | 77 mm                   |
| Compliance with standards: | EN 50291-1:2010/A1:2012 |
| Type of sensor:            | ectrochemical           |