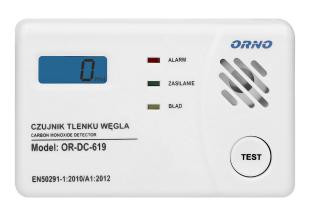

## PRODUCT DESCRIPTION

Battery powered (low battery indication) Backlit LCD display TEST button TÜV Rheinland Certyficate Visual and sound alarm Measuring the concentration range from 30ppm to 999ppm Built-in memory function (memorizes the last concentration of carbon monoxide, which triggered the alarm) The average life time of the internal sensor approx. 6 years End of sensor life indicated by a beep and optical (display, LED) Each detector has been tested in Poland in terms of efficiency and response of the sensor has an individual certificate attached in the packaging.

## General information:

| Types of detected threats: | 85/1                    |
|----------------------------|-------------------------|
| Low battery indication:    | Yes                     |
| Type of power supply:      | via battery             |
| Alarm volume (db):         | 85                      |
| Test button:               | Yes                     |
| Hush button:               | Yes                     |
| Failure indication:        | Yes                     |
| End of life indication:    | Yes                     |
| Dimensions - depth:        | 35 mm                   |
| Battery included:          | Yes                     |
| Dimensions - height:       | 77 mm                   |
| Compliance with standards: | EN 50291-1:2010/A1:2012 |
| Type of sensor:            | ectrochemical           |