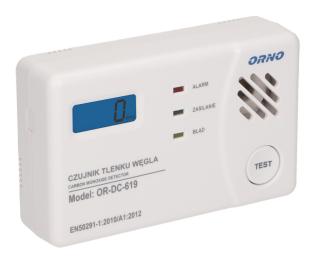

## PRODUCT DESCRIPTION

A set consisting of two detectors: 1 carbon monoxide detector OR-DC-619 - alarm device designed for continuous monitoring of the concentration of carbon monoxide In case of threat, detection sensor triggers an alarm visual and sound 2 smoke detector OR-DC-609 - the photoelectric sensor located in unit detects visible smoke produced in the initial, flameless stage of fire In case of threat, detection sensor triggers a visual and sound alarm.

## General information:

| Low battery indication:    | Yes                    |
|----------------------------|------------------------|
| Alarm volume (db):         | 85                     |
| Test button:               | Yes                    |
| Hush button:               | No                     |
| Failure indication:        | No                     |
| End of life indication:    | Yes                    |
| Dimensions - depth:        | 35 mm                  |
| Battery included:          | No                     |
| Dimensions - height:       | 77 mm                  |
| Compliance with standards: | EN50291-1:2010/A1:2012 |