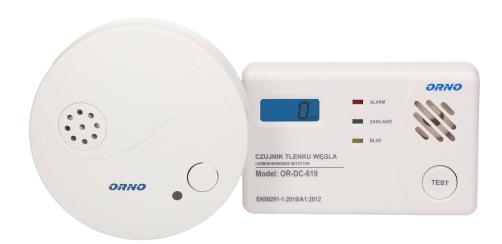

## PRODUCT DESCRIPTION

A set consisting of two detectors: 1 carbon monoxide detector OR-DC-619 - alarm device designed for continuous monitoring of the concentration of carbon monoxide In case of threat, detection sensor triggers an alarm visual and sound 2 smoke detector OR-DC-609 - the photoelectric sensor located in unit detects visible smoke produced in the initial, flameless stage of fire In case of threat, detection sensor triggers a visual and sound alarm.