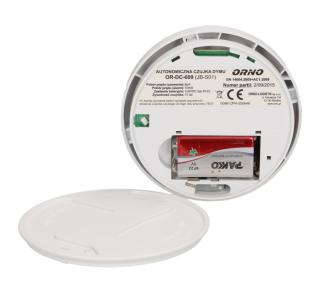

## General information:

| Low battery indication:    | Yes                    |
|----------------------------|------------------------|
| Alarm volume (db):         | 85                     |
| Test button:               | Yes                    |
| Hush button:               | No                     |
| Failure indication:        | No                     |
| End of life indication:    | Yes                    |
| Dimensions - depth:        | 35 mm                  |
| Battery included:          | No                     |
| Dimensions - height:       | 77 mm                  |
| Compliance with standards: | EN50291-1:2010/A1:2012 |