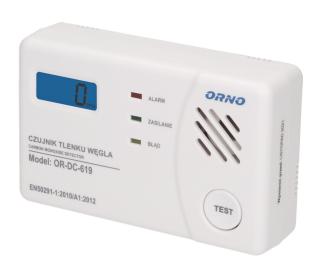

## PRODUCT DESCRIPTION

A set consisting of two detectors: 1 carbon monoxide detector OR-DC-619 - alarm device designed for continuous monitoring of the concentration of carbon monoxide In case of threat, detection sensor triggers an alarm visual and sound 2 smoke detector OR-DC-609 - the photoelectric sensor located in unit detects visible smoke produced in the initial, flameless stage of fire In case of threat, detection sensor triggers a visual and sound alarm.