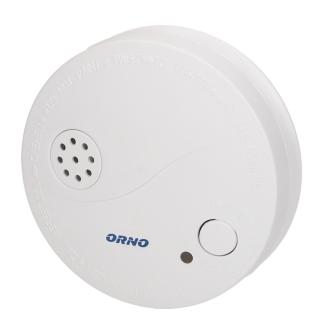

## PRODUCT DESCRIPTION

A set consisting of two detectors: 1 carbon monoxide detector OR-DC-619 - alarm device designed for continuous monitoring of the concentration of carbon monoxide In case of threat, detection sensor triggers an alarm visual and sound 2 smoke detector OR-DC-609 - the photoelectric sensor located in unit detects visible smoke produced in the initial, flameless stage of fire In case of threat, detection sensor triggers a visual and sound alarm.