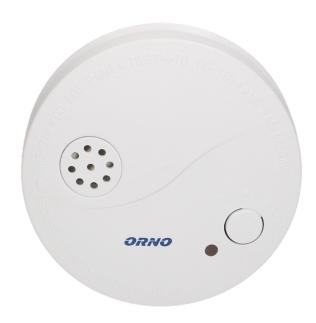

## PRODUCT DESCRIPTION

A set consisting of two detectors: 1 carbon monoxide detector OR-DC-619 - alarm device designed for continuous monitoring of the concentration of carbon monoxide In case of threat, detection sensor triggers an alarm visual and sound 2 smoke detector OR-DC-609 - the photoelectric sensor located in unit detects visible smoke produced in the initial, flameless stage of fire In case of threat, detection sensor triggers a visual and sound alarm.