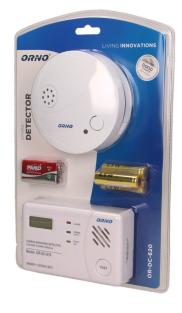

## Battery operated carbon monoxide and smoke detector set

Marka: Orno | Symbol: OR-DC-620 | Ean: 5901752484252

## PRODUCT DESCRIPTION

A set consisting of two detectors: 1 carbon monoxide detector OR-DC-619 - alarm device designed for continuous monitoring of the concentration of carbon monoxide In case of threat, detection sensor triggers an alarm visual and sound 2 smoke detector OR-DC-609 - the photoelectric sensor located in unit detects visible smoke produced in the initial, flameless stage of fire In case of threat, detection sensor triggers a visual and sound alarm.