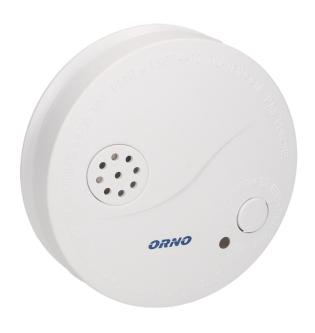

## PRODUCT DESCRIPTION

A set consisting of two detectors: 1 carbon monoxide detector OR-DC-619 - alarm device designed for continuous monitoring of the concentration of carbon monoxide In case of threat, detection sensor triggers an alarm visual and sound 2 smoke detector OR-DC-609 - the photoelectric sensor located in unit detects visible smoke produced in the initial, flameless stage of fire In case of threat, detection sensor triggers a visual and sound alarm.