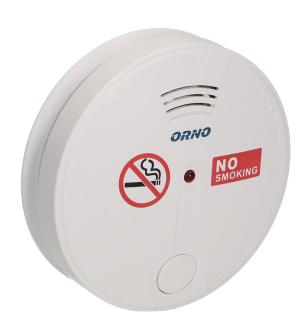

## Battery operated cigarette smoke detector

Marka: ORNO Home | Symbol: OR-DC-623 | Ean: 5901752484474

## PRODUCT DESCRIPTION

Photoelectric sensor located in unit Battery powered (low battery indication) TEST button Visual and sound alarm Ideally suited for installation in places that are difficult to monitor: toilets, toilet cabins, locker rooms, public transport, schools, restaurants, offices and other facilities for public use.