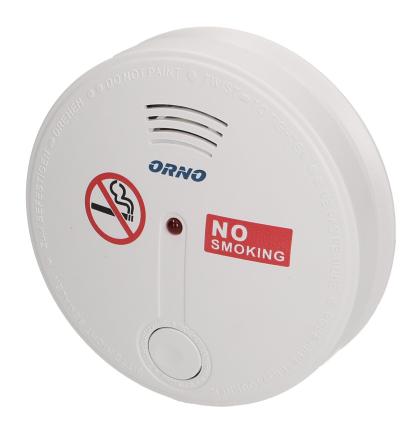

## Battery operated cigarette smoke detector

Marka: ORNO Home | Symbol: OR-DC-623 | Ean: 5901752484474

## PRODUCT DESCRIPTION

Photoelectric sensor located in unit Battery powered (low battery indication) TEST button Visual and sound alarm Ideally suited for installation in places that are difficult to monitor: toilets, toilet cabins, locker rooms, public transport, schools, restaurants, offices and other facilities for public use.