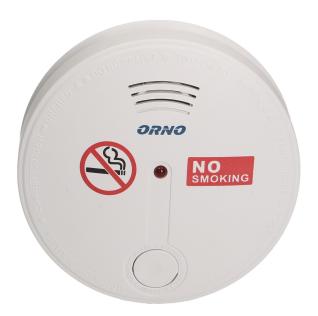

## Battery operated cigarette smoke detector

Marka: ORNO Home | Symbol: OR-DC-623 | Ean: 5901752484474

## PRODUCT DESCRIPTION

Photoelectric sensor located in unit Battery powered (low battery indication) TEST button Visual and sound alarm Ideally suited for installation in places that are difficult to monitor: toilets, toilet cabins, locker rooms, public transport, schools, restaurants, offices and other facilities for public use.