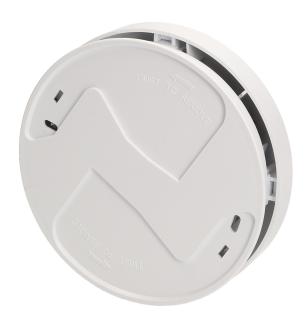

## PRODUCT DESCRIPTION

Photoelectric sensor located in unit Battery powered (low battery indication) TEST button Visual and sound alarm Ideally suited for installation in places that are difficult to monitor: toilets, toilet cabins, locker rooms, public transport, schools, restaurants, offices and other facilities for public use.