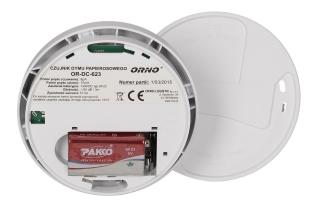

## PRODUCT DESCRIPTION

Photoelectric sensor located in unit Battery powered (low battery indication) TEST button Visual and sound alarm Ideally suited for installation in places that are difficult to monitor: toilets, toilet cabins, locker rooms, public transport, schools, restaurants, offices and other facilities for public use.

## General information:

| Types of detected threats: | cigarette smoke |
|----------------------------|-----------------|
| Low battery indication:    | Yes             |
| Type of power supply:      | via battery     |
| Alarm volume (db):         | >85/3m          |
| Test button:               | Yes             |
| Nominal voltage:           | 1 x 9V DC       |
| Hush button:               | Yes             |
| Failure indication:        | No              |
| End of life indication:    | No              |
| Dimensions - depth:        | 35 mm           |
| Battery included:          | Yes             |
| Life time of the sensor:   | 10 Years        |
| Dimensions - height:       | 107 mm          |
| Type of sensor:            | photoelectric   |