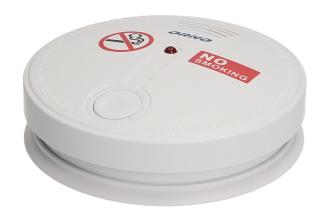

## PRODUCT DESCRIPTION

Photoelectric sensor located in unit Battery powered (low battery indication) TEST button Visual and sound alarm Ideally suited for installation in places that are difficult to monitor: toilets, toilet cabins, locker rooms, public transport, schools, restaurants, offices and other facilities for public use.