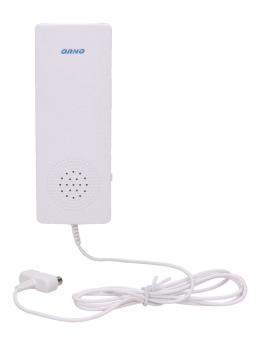

## PRODUCT DESCRIPTION

A sensor designed for early detection of the presence of water in rooms exposed to flooding, such as basements or rooms with water tanks such as a dishwasher, washing machine, air conditioning, etc. The device has a measuring probe on a 1.2 m long cable.