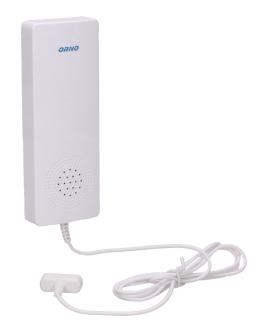

## PRODUCT DESCRIPTION

A sensor designed for early detection of the presence of water in rooms exposed to flooding, such as basements or rooms with water tanks such as a dishwasher, washing machine, air conditioning, etc. The device has a measuring probe on a 1.2 m long cable.