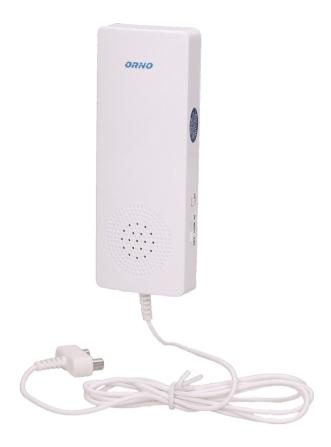

## PRODUCT DESCRIPTION

A sensor designed for early detection of the presence of water in rooms exposed to flooding, such as basements or rooms with water tanks such as a dishwasher, washing machine, air conditioning, etc. The device has a measuring probe on a 1.2 m long cable.