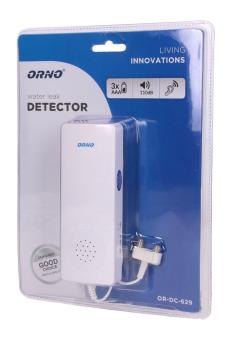

## Water leak detector

Marka: ORNO Home | Symbol: OR-DC-629 | Ean: 5900378650768

## PRODUCT DESCRIPTION

A sensor designed for early detection of the presence of water in rooms exposed to flooding, such as basements or rooms with water tanks such as a dishwasher, washing machine, air conditioning, etc. The device has a measuring probe on a 1.2 m long cable.