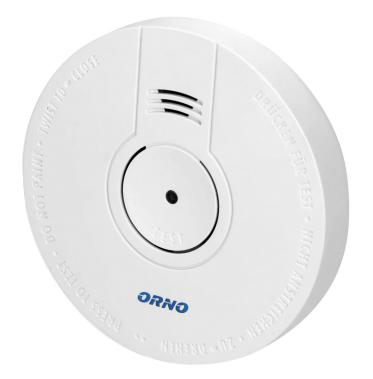

### Battery operated smoke detector

Marka: Orno | Symbol: OR-DC-630 | Ean: 5900378654537

ବ୍ର

#### **PRODUCT DESCRIPTION**

The detector is designed to monitor closed rooms for the presence of smoke and early fire detection. Photoelectric sensor located in the unit detects visible smoke produced in the initial, flameless stage the fire, optical and audible notification, TEST button allows you to check the correctness of the sensor, low battery indication, compliance with EN 14604: 2005 + AC1: 2008 confirmed by the certification body BSI-KM550646.