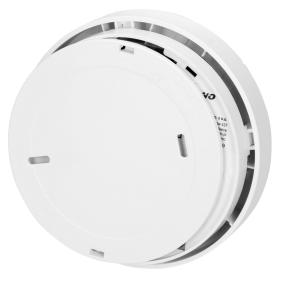

### Battery operated smoke detector

Marka: Orno | Symbol: OR-DC-630 | Ean: 5900378654537

ବ୍ର

#### **PRODUCT DESCRIPTION**

The detector is designed to monitor closed rooms for the presence of smoke and early fire detection. Photoelectric sensor located in the unit detects visible smoke produced in the initial, flameless stage the fire, optical and audible notification, TEST button allows you to check the correctness of the sensor, low battery indication, compliance with EN 14604: 2005 + AC1: 2008 confirmed by the certification body BSI-KM550646.