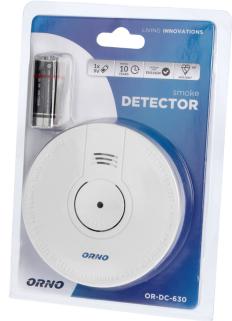

### Battery operated smoke detector

Marka: Orno | Symbol: OR-DC-630 | Ean: 5900378654537

ବ୍ର

#### **PRODUCT DESCRIPTION**

The detector is designed to monitor closed rooms for the presence of smoke and early fire detection. Photoelectric sensor located in the unit detects visible smoke produced in the initial, flameless stage the fire, optical and audible notification, TEST button allows you to check the correctness of the sensor, low battery indication, compliance with EN 14604: 2005 + AC1: 2008 confirmed by the certification body BSI-KM550646.

## General information:

| Types of detected threats: | 10 years                  |
|----------------------------|---------------------------|
| Low battery indication:    | Yes                       |
| Type of power supply:      | via battery               |
| Alarm volume (db):         | 85                        |
| Test button:               | Yes                       |
| Nominal voltage:           | 1 x 9V DC                 |
| Hush button:               | No                        |
| Failure indication:        | No                        |
| End of life indication:    | No                        |
| Battery included:          | Yes                       |
| Dimensions - width:        | EN 14604:2005/AC1:2008 mm |
| Dimensions - height:       | 35 mm                     |
| Compliance with standards: | ≥85/3m                    |
| Other features:            | BSI certificate           |
| Type of sensor:            | photoelectric             |