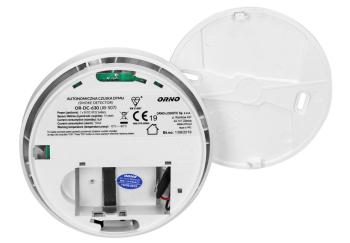

### Battery operated smoke detector

Marka: Orno | Symbol: OR-DC-630 | Ean: 5900378654537

ବ୍ର

#### **PRODUCT DESCRIPTION**

The detector is designed to monitor closed rooms for the presence of smoke and early fire detection. Photoelectric sensor located in the unit detects visible smoke produced in the initial, flameless stage the fire, optical and audible notification, TEST button allows you to check the correctness of the sensor, low battery indication, compliance with EN 14604: 2005 + AC1: 2008 confirmed by the certification body BSI-KM550646.