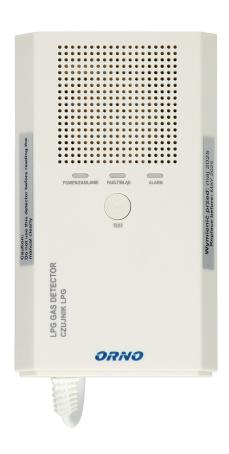

## PRODUCT DESCRIPTION

The OR-DC-631 sensor is a modern LPG gas detector for indoor use. It is used for continuous monitoring of the presence and detection of LPG gas escaping from leaks. The device uses a high-quality electrochemical sensor to achieve a high detection rate. When a gas leak reaching the set alarm threshold is detected, the detector will emit a signal and a red LED will be activated.