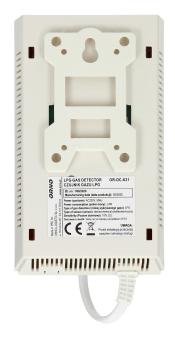

## PRODUCT DESCRIPTION

The OR-DC-631 sensor is a modern LPG gas detector for indoor use. It is used for continuous monitoring of the presence and detection of LPG gas escaping from leaks. The device uses a high-quality electrochemical sensor to achieve a high detection rate. When a gas leak reaching the set alarm threshold is detected, the detector will emit a signal and a red LED will be activated.

## General information:

| Nominal voltage:           | 230V~, 50Hz      |
|----------------------------|------------------|
| Types of detected threats: | propane-butane   |
| Type of power supply:      | directly to 230V |
| Alarm volume (db):         | ≥85              |
| Test button:               | Yes              |
| Hush button:               | No               |
| Failure indication:        | Yes              |
| End of life indication:    | Yes              |
| Dimensions - depth:        | 51 mm            |
| Life time of the sensor:   | 5 years          |
| Dimensions - width:        | 102 mm           |
| Dimensions - height:       | 170 mm           |
| Compliance with standards: | EN50194-1:2009   |
| Type of sensor:            | semiconductor    |