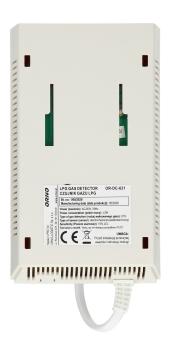

## PRODUCT DESCRIPTION

The OR-DC-631 sensor is a modern LPG gas detector for indoor use. It is used for continuous monitoring of the presence and detection of LPG gas escaping from leaks. The device uses a high-quality electrochemical sensor to achieve a high detection rate. When a gas leak reaching the set alarm threshold is detected, the detector will emit a signal and a red LED will be activated.

## General information:

| Nominal voltage:           | 230V~, 50Hz      |
|----------------------------|------------------|
| Types of detected threats: | propane-butane   |
| Type of power supply:      | directly to 230V |
| Alarm volume (db):         | ≥85              |
| Test button:               | Yes              |
| Hush button:               | No               |
| Failure indication:        | Yes              |
| End of life indication:    | Yes              |
| Dimensions - depth:        | 51 mm            |
| Life time of the sensor:   | 5 years          |
| Dimensions - width:        | 102 mm           |
| Dimensions - height:       | 170 mm           |
| Compliance with standards: | EN50194-1:2009   |
| Type of sensor:            | semiconductor    |