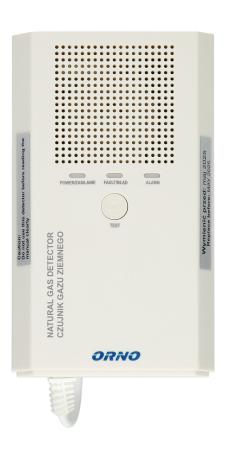

## PRODUCT DESCRIPTION

OR-DC-632 sensor is a modern natural gas detector for indoor use. It is used for continuous monitoring of the presence and detection of natural gas escaping from the leaks. The device uses a high-quality electrochemical sensor that allows to achieve a high rate of detection. After detecting a gas leak, reaching the set alarm threshold, the detector will emit an acoustic and light signal. Installation approx. 30 cm from the ceiling.