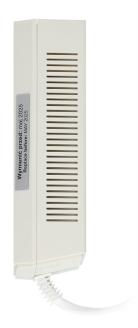

## PRODUCT DESCRIPTION

OR-DC-632 sensor is a modern natural gas detector for indoor use. It is used for continuous monitoring of the presence and detection of natural gas escaping from the leaks. The device uses a high-quality electrochemical sensor that allows to achieve a high rate of detection. After detecting a gas leak, reaching the set alarm threshold, the detector will emit an acoustic and light signal. Installation approx. 30 cm from the ceiling.