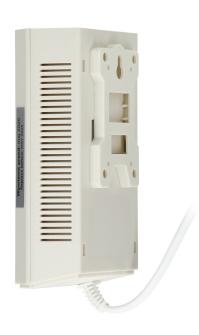

## PRODUCT DESCRIPTION

OR-DC-632 sensor is a modern natural gas detector for indoor use. It is used for continuous monitoring of the presence and detection of natural gas escaping from the leaks. The device uses a high-quality electrochemical sensor that allows to achieve a high rate of detection. After detecting a gas leak, reaching the set alarm threshold, the detector will emit an acoustic and light signal. Installation approx. 30 cm from the ceiling.