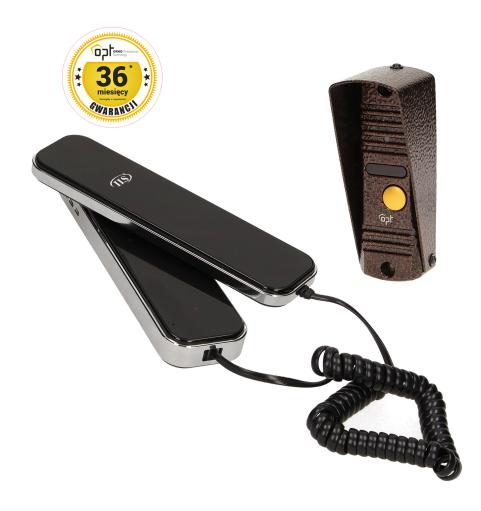

# Single family doorphone, surface mounted, CORS B

Marka: Orno | Symbol: OR-DOM-IS-916/B | Ean: 5901752482180

ORNO

### PRODUCT DESCRIPTION

External panel can be flush or surface mounted (after usage of the protective rain cover) Classic and elegant uniphone equipped with a handset A touch panel with backlit buttons 11 selectable ringtones Electric strike requires a 12VDC power supply (not included) The intercom function (after the application of an additional uniphone) enables communication between uniphones.