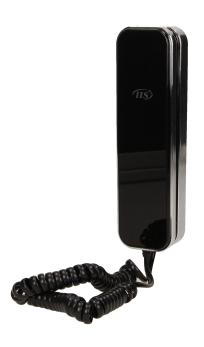

### PRODUCT DESCRIPTION

External panel can be flush or surface mounted (after usage of the protective rain cover) Classic and elegant uniphone equipped with a handset A touch panel with backlit buttons 11 selectable ringtones Electric strike requires a 12VDC power supply (not included) The intercom function (after the application of an additional uniphone) enables communication between uniphones.

## Indoor panel:

Number of ringtones:

11