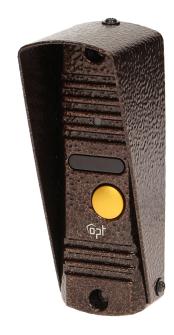

# Single family doorphone, surface mounted, CORS B

Marka: Orno | Symbol: OR-DOM-IS-916/B | Ean: 5901752482180

ORNO



### PRODUCT DESCRIPTION

External panel can be flush or surface mounted (after usage of the protective rain cover) Classic and elegant uniphone equipped with a handset A touch panel with backlit buttons 11 selectable ringtones Electric strike requires a 12VDC power supply (not included) The intercom function (after the application of an additional uniphone) enables communication between uniphones.









## TECHNICAL DATA

### General information:

## Indoor panel:

Number of ringtones:

11

# External panel: