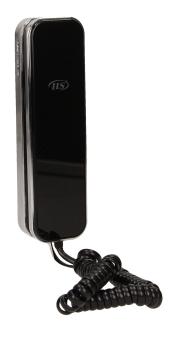

### PRODUCT DESCRIPTION

External panel can be flush or surface mounted (after usage of the protective rain cover) Classic and elegant uniphone equipped with a handset A touch panel with backlit buttons 11 selectable ringtones Electric strike requires a 12VDC power supply (not included) The intercom function (after the application of an additional uniphone) enables communication between uniphones.

## Indoor panel:

Number of ringtones:

11