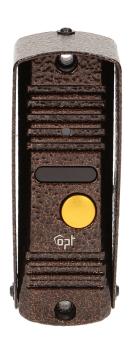

# Single family doorphone, surface mounted, CORS B

Marka: Orno | Symbol: OR-DOM-IS-916/B | Ean: 5901752482180

ORNO



### PRODUCT DESCRIPTION

External panel can be flush or surface mounted (after usage of the protective rain cover) Classic and elegant uniphone equipped with a handset A touch panel with backlit buttons 11 selectable ringtones Electric strike requires a 12VDC power supply (not included) The intercom function (after the application of an additional uniphone) enables communication between uniphones.









## TECHNICAL DATA

### General information:

## Indoor panel:

Number of ringtones:

11

# External panel: