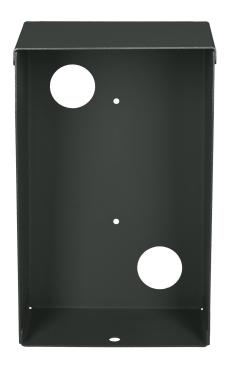

## PRODUCT DESCRIPTION

Protective rain cover suitable for surface-mounting that suits external panels from FOSSA series: OR-DOM-RL-901; OR-DOM-RL-902, OR-DOM-RL-903. It protects against difficult weather conditions. The product is made from steel plate with powder-coated finish.

## General information:

| Colour:              | anthracite                 |
|----------------------|----------------------------|
| Dimensions - depth:  | 82 mm                      |
| Dimensions - width:  | 120 mm                     |
| Dimensions - height: | 202 mm                     |
| Material:            | powder-coated, steel plate |