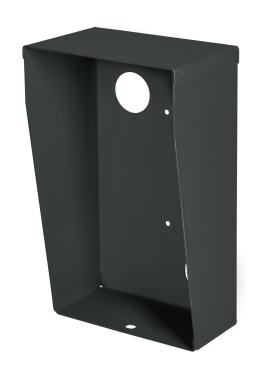

## PRODUCT DESCRIPTION

Protective rain cover suitable for surface-mounting that suits external panels from FOSSA series: OR-DOM-RL-901; OR-DOM-RL-902, OR-DOM-RL-903. It protects against difficult weather conditions. The product is made from steel plate with powder-coated finish.

## General information:

| Colour:              | anthracite                 |
|----------------------|----------------------------|
| Dimensions - depth:  | 82 mm                      |
| Dimensions - width:  | 120 mm                     |
| Dimensions - height: | 202 mm                     |
| Material:            | powder-coated, steel plate |