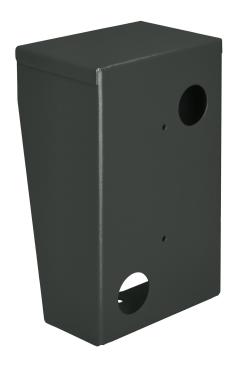

## PRODUCT DESCRIPTION

Protective rain cover suitable for surface-mounting that suits external panels from FOSSA series: OR-DOM-RL-901; OR-DOM-RL-902, OR-DOM-RL-903. It protects against difficult weather conditions. The product is made from steel plate with powder-coated finish.

## General information:

| Colour:              | anthracite                 |
|----------------------|----------------------------|
| Dimensions - depth:  | 82 mm                      |
| Dimensions - width:  | 120 mm                     |
| Dimensions - height: | 202 mm                     |
| Material:            | powder-coated, steel plate |