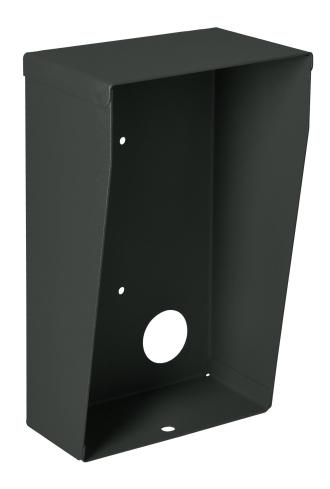

## PRODUCT DESCRIPTION

Protective rain cover suitable for surface-mounting that suits external panels from FOSSA series: OR-DOM-RL-901; OR-DOM-RL-902, OR-DOM-RL-903. It protects against difficult weather conditions. The product is made from steel plate with powder-coated finish.

## General information:

| Colour:              | anthracite                 |
|----------------------|----------------------------|
| Dimensions - depth:  | 82 mm                      |
| Dimensions - width:  | 120 mm                     |
| Dimensions - height: | 202 mm                     |
| Material:            | powder-coated, steel plate |