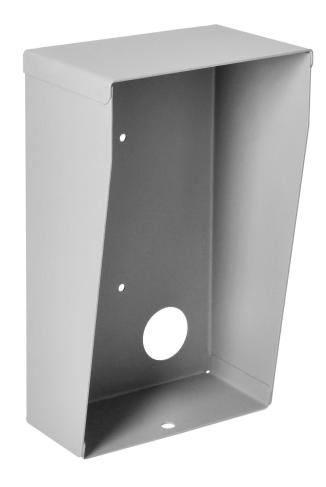

## PRODUCT DESCRIPTION

Protective rain cover suitable for surface-mounting that suits external panels from FOSSA series: OR-DOM-RL-901; OR-DOM-RL-902, OR-DOM-RL-903. It protects against difficult weather conditions. The product is made from steel plate with powder-coated finish in grey.

## General information:

| Colour:              | grey                      |
|----------------------|---------------------------|
| Dimensions - depth:  | 82 mm                     |
| Dimensions - width:  | 120 mm                    |
| Dimensions - height: | 202 mm                    |
| Material:            | powder-coated steel plate |