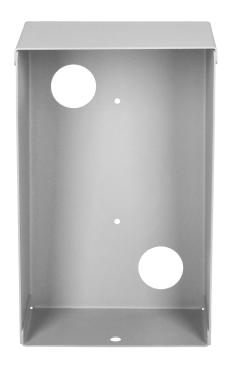

## PRODUCT DESCRIPTION

Protective rain cover suitable for surface-mounting that suits external panels from FOSSA series: OR-DOM-RL-901; OR-DOM-RL-902, OR-DOM-RL-903. It protects against difficult weather conditions. The product is made from steel plate with powder-coated finish in grey.

## General information:

| Colour:              | grey                      |
|----------------------|---------------------------|
| Dimensions - depth:  | 82 mm                     |
| Dimensions - width:  | 120 mm                    |
| Dimensions - height: | 202 mm                    |
| Material:            | powder-coated steel plate |