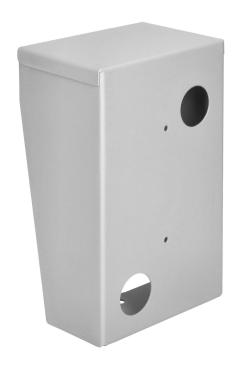

## PRODUCT DESCRIPTION

Protective rain cover suitable for surface-mounting that suits external panels from FOSSA series: OR-DOM-RL-901; OR-DOM-RL-902, OR-DOM-RL-903. It protects against difficult weather conditions. The product is made from steel plate with powder-coated finish in grey.

## General information:

| Colour:              | grey                      |
|----------------------|---------------------------|
| Dimensions - depth:  | 82 mm                     |
| Dimensions - width:  | 120 mm                    |
| Dimensions - height: | 202 mm                    |
| Material:            | powder-coated steel plate |