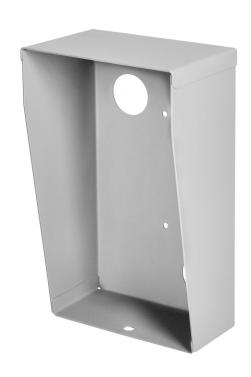

## PRODUCT DESCRIPTION

Protective rain cover suitable for surface-mounting that suits external panels from FOSSA series: OR-DOM-RL-901; OR-DOM-RL-902, OR-DOM-RL-903. It protects against difficult weather conditions. The product is made from steel plate with powder-coated finish in grey.

## General information:

| Colour:              | grey                      |
|----------------------|---------------------------|
| Dimensions - depth:  | 82 mm                     |
| Dimensions - width:  | 120 mm                    |
| Dimensions - height: | 202 mm                    |
| Material:            | powder-coated steel plate |