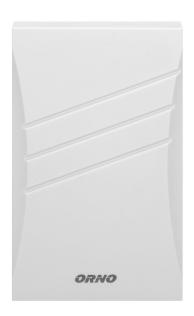

## Electromechanical two-tone doorbell with inbuilt transformer, BELIS, 23V - 8V, white

Marka: ORNO Home | Symbol: OR-DP-BD-157 | Ean: 5908254810268

## PRODUCT DESCRIPTION

BELIS two-tone electromechanical doorbell is simple in installation and very easy in use. Designed for use in closed rooms with 230V chime system, e.g. in a house, apartment, shop, etc. In addition, this doorbell has an inbuilt transformer, thanks to which the voltage supplied to the doorbell button is safe (8V).