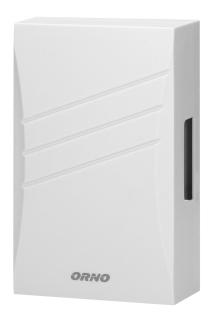

## Electromechanical two-tone doorbell with inbuilt transformer, BELIS, 23V - 8V, white

Marka: ORNO Home | Symbol: OR-DP-BD-157 | Ean: 5908254810268

## PRODUCT DESCRIPTION

BELIS two-tone electromechanical doorbell is simple in installation and very easy in use. Designed for use in closed rooms with 230V chime system, e.g. in a house, apartment, shop, etc. In addition, this doorbell has an inbuilt transformer, thanks to which the voltage supplied to the doorbell button is safe (8V).