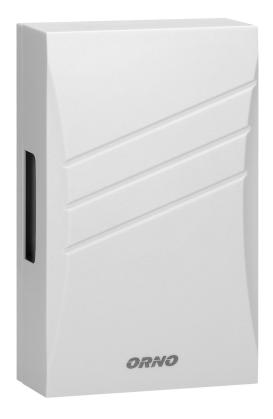

## Electromechanical two-tone doorbell with inbuilt transformer, BELIS, 23V - 8V, white

Marka: ORNO Home | Symbol: OR-DP-BD-157 | Ean: 5908254810268

## PRODUCT DESCRIPTION

BELIS two-tone electromechanical doorbell is simple in installation and very easy in use. Designed for use in closed rooms with 230V chime system, e.g. in a house, apartment, shop, etc. In addition, this doorbell has an inbuilt transformer, thanks to which the voltage supplied to the doorbell button is safe (8V).