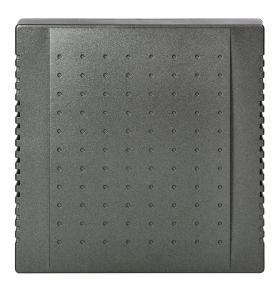

## PRODUCT DESCRIPTION

The QUARTO AC two-tone bell is a simple to install and convenient to use electromechanical bell with a switch anti-locking function. It can be used in closed rooms with 230V AC bell installation, e.g. in a house, flat, shop, etc. Colour: graphite.

## General information:

| Туре:                      | electromechanical             |
|----------------------------|-------------------------------|
| Wireless:                  | No                            |
| Type of current:           | AC                            |
| Nominal voltage:           | 230 V                         |
| Built-in battery:          | No                            |
| Mounting method:           | Surface mounted (plaster)     |
| Sound:                     | BIM-BAM                       |
| Volume:                    | 80 dB                         |
| Other features:            | Switch anti-blocking function |
| Colour of the housing:     | grey                          |
| Material housing:          | Plastic; ABS                  |
| Width:                     | 110 mm                        |
| Degree of protection (IP): | IP20                          |
| Dimensions - height (mm):  | 110                           |
| Depth:                     | 39                            |