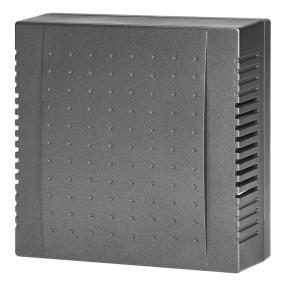

## PRODUCT DESCRIPTION

The QUARTO AC two-tone bell is a simple to install and convenient to use electromechanical bell with a switch anti-locking function. It can be used in closed rooms with 230V AC bell installation, e.g. in a house, flat, shop, etc. Colour: graphite.

## General information:

| Туре:                      | electromechanical             |
|----------------------------|-------------------------------|
| Wireless:                  | No                            |
| Type of current:           | AC                            |
| Nominal voltage:           | 230 V                         |
| Built-in battery:          | No                            |
| Mounting method:           | Surface mounted (plaster)     |
| Sound:                     | BIM-BAM                       |
| Volume:                    | 80 dB                         |
| Other features:            | Switch anti-blocking function |
| Colour of the housing:     | grey                          |
| Material housing:          | Plastic; ABS                  |
| Width:                     | 110 mm                        |
| Degree of protection (IP): | IP20                          |
| Dimensions - height (mm):  | 110                           |
| Depth:                     | 39                            |