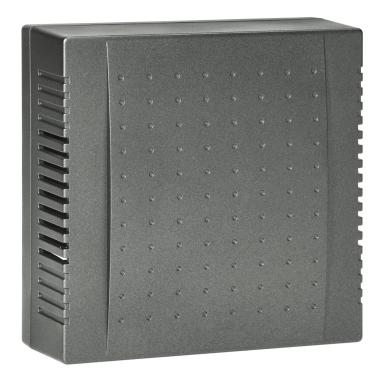

## PRODUCT DESCRIPTION

The QUARTO AC two-tone bell is a simple to install and convenient to use electromechanical bell with a switch anti-locking function. It can be used in closed rooms with 230V AC bell installation, e.g. in a house, flat, shop, etc. Colour: graphite.

## General information:

| Туре:                      | electromechanical             |
|----------------------------|-------------------------------|
| Wireless:                  | No                            |
| Type of current:           | AC                            |
| Nominal voltage:           | 230 V                         |
| Built-in battery:          | No                            |
| Mounting method:           | Surface mounted (plaster)     |
| Sound:                     | BIM-BAM                       |
| Volume:                    | 80 dB                         |
| Other features:            | Switch anti-blocking function |
| Colour of the housing:     | grey                          |
| Material housing:          | Plastic; ABS                  |
| Width:                     | 110 mm                        |
| Degree of protection (IP): | IP20                          |
| Dimensions - height (mm):  | 110                           |
| Depth:                     | 39                            |