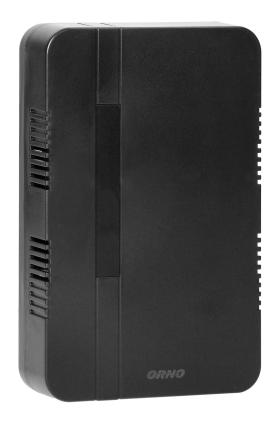

## BREVIS MAXI AC electromechanical, two-tone doorbell, 230V, black

Marka: ORNO Home | Symbol: OR-DP-MR-150/B | Ean: 5908254822483

## PRODUCT DESCRIPTION

BREVIS MAXI AC is an easy to install and simple to use two-tone doorbell with anti-lock switch function. It is suitable for installation in closed spaces with 230VAC doorbell installation, e.g. at home, apartment, shop, etc. Available color - black