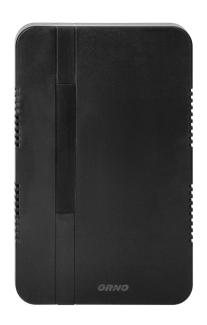

## BREVIS MAXI AC electromechanical, two-tone doorbell, 230V, black

Marka: ORNO Home | Symbol: OR-DP-MR-150/B | Ean: 5908254822483

## PRODUCT DESCRIPTION

BREVIS MAXI AC is an easy to install and simple to use two-tone doorbell with anti-lock switch function. It is suitable for installation in closed spaces with 230VAC doorbell installation, e.g. at home, apartment, shop, etc. Available color - black