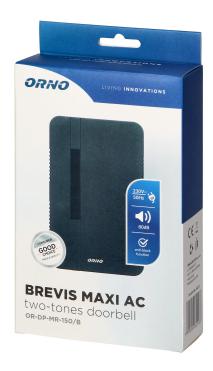

## BREVIS MAXI AC electromechanical, two-tone doorbell, 230V, black

Marka: ORNO Home | Symbol: OR-DP-MR-150/B | Ean: 5908254822483

## PRODUCT DESCRIPTION

BREVIS MAXI AC is an easy to install and simple to use two-tone doorbell with anti-lock switch function. It is suitable for installation in closed spaces with 230VAC doorbell installation, e.g. at home, apartment, shop, etc. Available color - black

## General information:

| Type:                      | electromechanical             |
|----------------------------|-------------------------------|
| Type of power supply:      | directly to 230V              |
| Doorbell volume (db):      | 80 dB                         |
| Degree of protection (IP): | 20                            |
| Type of transmission:      | wired                         |
| Nominal voltage:           | 230V~, 50Hz                   |
| Colour:                    | black                         |
| Installation:              | surface mounting              |
| Loudness control:          | No                            |
| Dimensions - depth:        | 36 mm                         |
| Dimensions - width:        | 105 mm                        |
| Sound:                     | 2 BIM-BAM tones               |
| Dimensions - height:       | 162 mm                        |
| Other features:            | switch anti-blocking function |