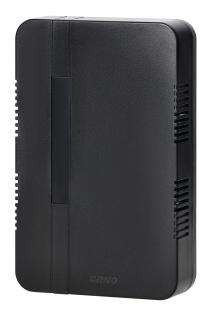

## BREVIS MAXI AC electromechanical, two-tone doorbell, 230V, black

Marka: ORNO Home | Symbol: OR-DP-MR-150/B | Ean: 5908254822483

## PRODUCT DESCRIPTION

BREVIS MAXI AC is an easy to install and simple to use two-tone doorbell with anti-lock switch function. It is suitable for installation in closed spaces with 230VAC doorbell installation, e.g. at home, apartment, shop, etc. Available color - black