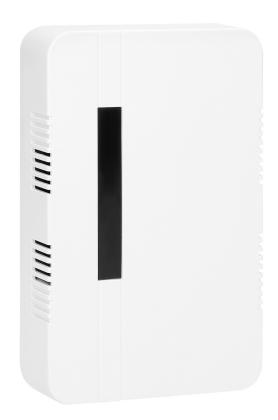

## BREVIS MAXI AC electromechanical, two-tone doorbell, 230V, pure white

Marka: ORNO Home | Symbol: OR-DP-MR-150/PW | Ean: 5908254803642

## PRODUCT DESCRIPTION

BREVIS MAXI AC is an easy to install and simple to use two-tone doorbell with anti-lock switch function. It is suitable for installation in closed spaces with 230VAC doorbell installation, e.g. at home, apartment, shop, etc. Available color - pure white.

## General information:

| Type:                      | electromechanical             |
|----------------------------|-------------------------------|
| Type of power supply:      | directly to 230V              |
| Doorbell volume (db):      | 80 dB                         |
| Degree of protection (IP): | 20                            |
| Type of transmission:      | wired                         |
| Nominal voltage:           | 230V~, 50Hz                   |
| Colour:                    | pure white                    |
| Installation:              | surface mounting              |
| Loudness control:          | No                            |
| Dimensions - depth:        | 36 mm                         |
| Dimensions - width:        | 105 mm                        |
| Sound:                     | 2 BIM-BAM tones               |
| Dimensions - height:       | 162 mm                        |
| Other features:            | switch anti-blocking function |