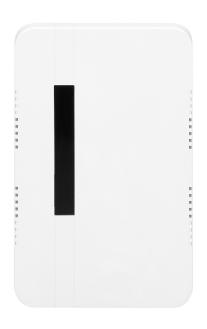

## BREVIS MAXI AC electromechanical, two-tone doorbell, 230V, pure white

Marka: ORNO Home | Symbol: OR-DP-MR-150/PW | Ean: 5908254803642

## PRODUCT DESCRIPTION

BREVIS MAXI AC is an easy to install and simple to use two-tone doorbell with anti-lock switch function. It is suitable for installation in closed spaces with 230VAC doorbell installation, e.g. at home, apartment, shop, etc. Available color - pure white.

## General information:

| Type:                      | electromechanical             |
|----------------------------|-------------------------------|
| Type of power supply:      | directly to 230V              |
| Doorbell volume (db):      | 80 dB                         |
| Degree of protection (IP): | 20                            |
| Type of transmission:      | wired                         |
| Nominal voltage:           | 230V~, 50Hz                   |
| Colour:                    | pure white                    |
| Installation:              | surface mounting              |
| Loudness control:          | No                            |
| Dimensions - depth:        | 36 mm                         |
| Dimensions - width:        | 105 mm                        |
| Sound:                     | 2 BIM-BAM tones               |
| Dimensions - height:       | 162 mm                        |
| Other features:            | switch anti-blocking function |