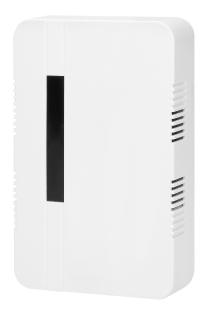

## BREVIS MAXI AC electromechanical, two-tone doorbell, 230V, pure white

Marka: ORNO Home | Symbol: OR-DP-MR-150/PW | Ean: 5908254803642

## PRODUCT DESCRIPTION

BREVIS MAXI AC is an easy to install and simple to use two-tone doorbell with anti-lock switch function. It is suitable for installation in closed spaces with 230VAC doorbell installation, e.g. at home, apartment, shop, etc. Available color - pure white.

## General information:

| Type:                      | electromechanical             |
|----------------------------|-------------------------------|
| Type of power supply:      | directly to 230V              |
| Doorbell volume (db):      | 80 dB                         |
| Degree of protection (IP): | 20                            |
| Type of transmission:      | wired                         |
| Nominal voltage:           | 230V~, 50Hz                   |
| Colour:                    | pure white                    |
| Installation:              | surface mounting              |
| Loudness control:          | No                            |
| Dimensions - depth:        | 36 mm                         |
| Dimensions - width:        | 105 mm                        |
| Sound:                     | 2 BIM-BAM tones               |
| Dimensions - height:       | 162 mm                        |
| Other features:            | switch anti-blocking function |