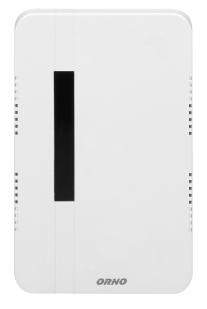

## BREVIS Maxi AC two-tones doorbell with wire, 230V, white

୍ରୁ

创

Marka: ORNO Home | Symbol: OR-DP-MR-150/W | Ean: 5908254800641

## PRODUCT DESCRIPTION

BREVIS MAXI AC two-tones doorbell is an easy to mount and convenient to use electromechanical door chime with switch anti-blocking function. Designed for use in closed rooms with 230V AC chime system, e.g. in a house, apartment, shop, etc.