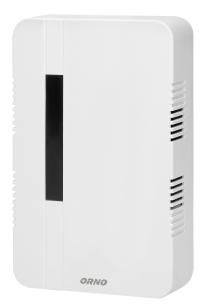

## BREVIS Maxi AC two-tones doorbell with wire, 230V, white

୍ରୁ

创

Marka: ORNO Home | Symbol: OR-DP-MR-150/W | Ean: 5908254800641

## PRODUCT DESCRIPTION

BREVIS MAXI AC two-tones doorbell is an easy to mount and convenient to use electromechanical door chime with switch anti-blocking function. Designed for use in closed rooms with 230V AC chime system, e.g. in a house, apartment, shop, etc.