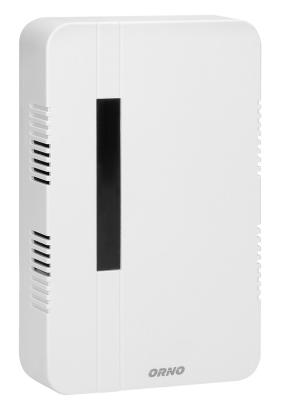

## BREVIS Maxi AC two-tones doorbell with wire, 230V, white

୍ରୁ

创

Marka: ORNO Home | Symbol: OR-DP-MR-150/W | Ean: 5908254800641

## PRODUCT DESCRIPTION

BREVIS MAXI AC two-tones doorbell is an easy to mount and convenient to use electromechanical door chime with switch anti-blocking function. Designed for use in closed rooms with 230V AC chime system, e.g. in a house, apartment, shop, etc.