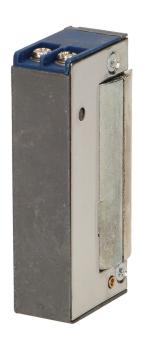

## Symmetric electric strike without memory and lock, MINI

Marka: Orno | Symbol: OR-EZ-4001 | Ean: 5901752481428

ORNO

## PRODUCT DESCRIPTION

The smallest electric strike available on the market. It can work with the doorphones, video doorphones installation and code locks in the front of single- and multi-family doors It can be mounted on the outside of the standard faceplate Symmetrical design and small dimensions Made of corrosion resistant materials (aluminum and zinc alloy) Equipped with: safe, patented and adjustable latch keeper mechanism (2 mm).

## General information:

| Power consumption during operation: | 480mA 12V AC |
|-------------------------------------|--------------|
| Direction of opening:               | right/left   |
| Latch adjustment:                   | Yes          |
| Nominal voltage:                    | 9-16V AC/DC  |
| Mechanical unlocking:               | No           |
| Dimensions - depth:                 | 28.1 mm      |
| Dimensions - height:                | 65.6 mm      |
| Other features:                     | mini size    |
| Memory:                             | No           |