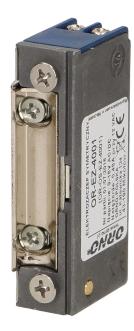

## PRODUCT DESCRIPTION

The smallest electric strike available on the market. It can work with the doorphones, video doorphones installation and code locks in the front of single- and multi-family doors It can be mounted on the outside of the standard faceplate Symmetrical design and small dimensions Made of corrosion resistant materials (aluminum and zinc alloy) Equipped with: safe, patented and adjustable latch keeper mechanism (2 mm).

## General information:

| Power consumption during operation: | 480mA 12V AC |
|-------------------------------------|--------------|
| Direction of opening:               | right/left   |
| Latch adjustment:                   | Yes          |
| Nominal voltage:                    | 9-16V AC/DC  |
| Mechanical unlocking:               | No           |
| Dimensions - depth:                 | 28.1 mm      |
| Dimensions - height:                | 65.6 mm      |
| Other features:                     | mini size    |
| Memory:                             | No           |