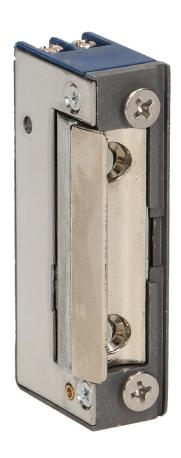

## Symmetric electric strike without memory and lock, MINI

Marka: Orno | Symbol: OR-EZ-4001 | Ean: 5901752481428

ORNO

## PRODUCT DESCRIPTION

The smallest electric strike available on the market. It can work with the doorphones, video doorphones installation and code locks in the front of single- and multi-family doors It can be mounted on the outside of the standard faceplate Symmetrical design and small dimensions Made of corrosion resistant materials (aluminum and zinc alloy) Equipped with: safe, patented and adjustable latch keeper mechanism (2 mm).