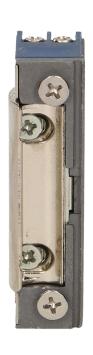

## PRODUCT DESCRIPTION

The smallest electric strike available on the market. It can work with the doorphones, video doorphones installation and code locks in the front of single- and multi-family doors It can be mounted on the outside of the standard faceplate Symmetrical design and small dimensions Made of corrosion resistant materials (aluminum and zinc alloy) Equipped with: safe, patented and adjustable latch keeper mechanism (2 mm).

## General information:

| Power consumption during operation: | 480mA 12V AC |
|-------------------------------------|--------------|
| Direction of opening:               | right/left   |
| Latch adjustment:                   | Yes          |
| Nominal voltage:                    | 9-16V AC/DC  |
| Mechanical unlocking:               | No           |
| Dimensions - depth:                 | 28.1 mm      |
| Dimensions - height:                | 65.6 mm      |
| Other features:                     | mini size    |
| Memory:                             | No           |