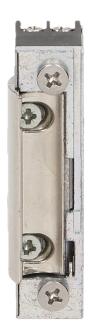

## Symmetric electric strike with lock, MINI

୍ର

Marka: Orno | Symbol: OR-EZ-4002 | Ean: 5901752481435

#### **PRODUCT DESCRIPTION**

The smallest electric strike available on the market It can work with the doorphones, video doorphones installation and code locks in the front of single- and multi-family doors It can be mounted on the outside of the standard faceplate Symmetrical design and small dimensions Made of corrosion resistant materials (aluminum and zinc alloy) Equipped with: safe, patented and adjustable latch keeper mechanism (2 mm); a latch lock function - the lever lock movement allows the door to be opened permanently without the use of an electric pulse.