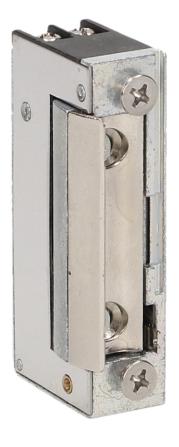

## Symmetric electric strike with lock, MINI

୍ର

Marka: Orno | Symbol: OR-EZ-4002 | Ean: 5901752481435

#### **PRODUCT DESCRIPTION**

The smallest electric strike available on the market It can work with the doorphones, video doorphones installation and code locks in the front of single- and multi-family doors It can be mounted on the outside of the standard faceplate Symmetrical design and small dimensions Made of corrosion resistant materials (aluminum and zinc alloy) Equipped with: safe, patented and adjustable latch keeper mechanism (2 mm); a latch lock function - the lever lock movement allows the door to be opened permanently without the use of an electric pulse.