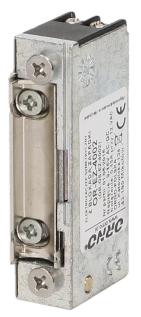

## Symmetric electric strike with lock, MINI

୍ର

Marka: Orno | Symbol: OR-EZ-4002 | Ean: 5901752481435

#### **PRODUCT DESCRIPTION**

The smallest electric strike available on the market It can work with the doorphones, video doorphones installation and code locks in the front of single- and multi-family doors It can be mounted on the outside of the standard faceplate Symmetrical design and small dimensions Made of corrosion resistant materials (aluminum and zinc alloy) Equipped with: safe, patented and adjustable latch keeper mechanism (2 mm); a latch lock function - the lever lock movement allows the door to be opened permanently without the use of an electric pulse.