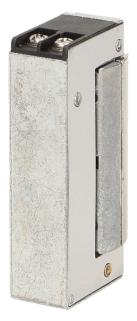

## Symmetric electric strike with lock, MINI

୍ର

Marka: Orno | Symbol: OR-EZ-4002 | Ean: 5901752481435

#### **PRODUCT DESCRIPTION**

The smallest electric strike available on the market It can work with the doorphones, video doorphones installation and code locks in the front of single- and multi-family doors It can be mounted on the outside of the standard faceplate Symmetrical design and small dimensions Made of corrosion resistant materials (aluminum and zinc alloy) Equipped with: safe, patented and adjustable latch keeper mechanism (2 mm); a latch lock function - the lever lock movement allows the door to be opened permanently without the use of an electric pulse.