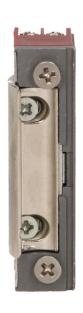

## Symmetric electric strike, reversible, MINI

Marka: Orno | Symbol: OR-EZ-4005 | Ean: 5901752482852

ORNO

## PRODUCT DESCRIPTION

The smallest electric strike available on the market It can work with the doorphones, video doorphones installation and code locks in the front of single- and multi-family doors It can be mounted on the outside of the standard faceplate Symmetrical design and small dimensions enable the use in sliding gates systems, narrow pots and door frames Made of corrosion resistant materials (aluminum and zinc alloy) Equipped with: safe, patented and adjustable latch keeper mechanism.