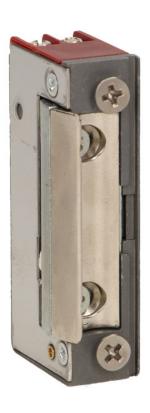

## Symmetric electric strike, reversible, MINI

Marka: Orno | Symbol: OR-EZ-4005 | Ean: 5901752482852

ORNO

## PRODUCT DESCRIPTION

The smallest electric strike available on the market It can work with the doorphones, video doorphones installation and code locks in the front of single- and multi-family doors It can be mounted on the outside of the standard faceplate Symmetrical design and small dimensions enable the use in sliding gates systems, narrow pots and door frames Made of corrosion resistant materials (aluminum and zinc alloy) Equipped with: safe, patented and adjustable latch keeper mechanism.