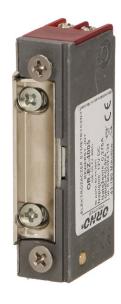

## Symmetric electric strike, reversible, MINI

Marka: Orno | Symbol: OR-EZ-4005 | Ean: 5901752482852

ORNO

## PRODUCT DESCRIPTION

The smallest electric strike available on the market It can work with the doorphones, video doorphones installation and code locks in the front of single- and multi-family doors It can be mounted on the outside of the standard faceplate Symmetrical design and small dimensions enable the use in sliding gates systems, narrow pots and door frames Made of corrosion resistant materials (aluminum and zinc alloy) Equipped with: safe, patented and adjustable latch keeper mechanism.