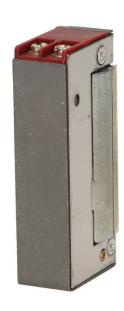

## Symmetric electric strike, reversible, MINI

Marka: Orno | Symbol: OR-EZ-4005 | Ean: 5901752482852

ORNO

## PRODUCT DESCRIPTION

The smallest electric strike available on the market It can work with the doorphones, video doorphones installation and code locks in the front of single- and multi-family doors It can be mounted on the outside of the standard faceplate Symmetrical design and small dimensions enable the use in sliding gates systems, narrow pots and door frames Made of corrosion resistant materials (aluminum and zinc alloy) Equipped with: safe, patented and adjustable latch keeper mechanism.