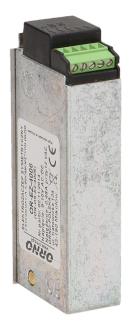

## Symmetric electric strike with unclosed door signalling, MINI

୍ରୁ

憻

Marka: Orno | Symbol: OR-EZ-4006 | Ean: 5901752482265

#### **PRODUCT DESCRIPTION**

The smallest electric strike available on the market It can work with the doorphones, video doorphones installation and code locks in the front of single- and multi-family doors It can be mounted on the outside of the standard faceplate Symmetrical design and small dimensions enable the use in sliding gates systems, narrow pots and door frames Made of corrosion resistant materials (aluminum and zinc alloy) Equipped with: safe, patented and adjustable latch keeper mechanism; unclosed door signalisation.