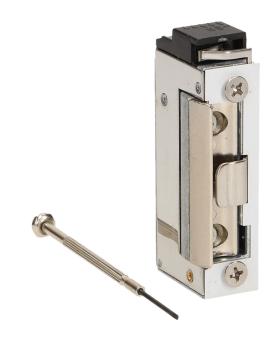

#### **PRODUCT DESCRIPTION**

The smallest electric strike available on the market It can work with the doorphones, video doorphones installation and code locks in the front of single- and multi-family doors It can be mounted on the outside of the standard faceplate Symmetrical design and small dimensions enable the use in sliding gates systems, narrow pots and door frames Made of corrosion resistant materials (aluminum and zinc alloy) Equipped with: safe, patented and adjustable latch keeper mechanism; unclosed door signalisation.

#### General information:

| Power consumption during operation: | 700mA 12V AC |
|-------------------------------------|--------------|
| Direction of opening:               | right/left   |
| Latch adjustment:                   | No           |
| Door open indicator:                | No           |
| Latch guide:                        | No           |
| Mechanical unlocking:               | No           |
| Dimensions - depth:                 | 28.1 mm      |
| Dimensions - width:                 | 16 mm        |
| Dimensions - height:                | 72.7 mm      |
| Other features:                     | mini size    |
| Memory:                             | No           |