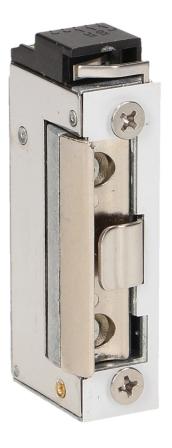

#### **PRODUCT DESCRIPTION**

The smallest electric strike available on the market It can work with the doorphones, video doorphones installation and code locks in the front of single- and multi-family doors It can be mounted on the outside of the standard faceplate Symmetrical design and small dimensions enable the use in sliding gates systems, narrow pots and door frames Made of corrosion resistant materials (aluminum and zinc alloy) Equipped with: safe, patented and adjustable latch keeper mechanism; unclosed door signalisation.

#### General information:

| Power consumption during operation: | 700mA 12V AC |
|-------------------------------------|--------------|
| Direction of opening:               | right/left   |
| Latch adjustment:                   | No           |
| Door open indicator:                | No           |
| Latch guide:                        | No           |
| Mechanical unlocking:               | No           |
| Dimensions - depth:                 | 28.1 mm      |
| Dimensions - width:                 | 16 mm        |
| Dimensions - height:                | 72.7 mm      |
| Other features:                     | mini size    |
| Memory:                             | No           |