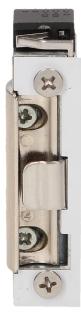

#### **PRODUCT DESCRIPTION**

The smallest electric strike available on the market It can work with the doorphones, video doorphones installation and code locks in the front of single- and multi-family doors It can be mounted on the outside of the standard faceplate Symmetrical design and small dimensions enable the use in sliding gates systems, narrow pots and door frames Made of corrosion resistant materials (aluminum and zinc alloy) Equipped with: safe, patented and adjustable latch keeper mechanism; unclosed door signalisation.

#### General information:

| Power consumption during operation: | 700mA 12V AC |
|-------------------------------------|--------------|
| Direction of opening:               | right/left   |
| Latch adjustment:                   | No           |
| Door open indicator:                | No           |
| Latch guide:                        | No           |
| Mechanical unlocking:               | No           |
| Dimensions - depth:                 | 28.1 mm      |
| Dimensions - width:                 | 16 mm        |
| Dimensions - height:                | 72.7 mm      |
| Other features:                     | mini size    |
| Memory:                             | No           |