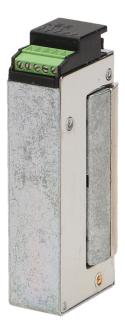

## Symmetric electric strike with unclosed door signalling, MINI

୍ରୁ

憻

Marka: Orno | Symbol: OR-EZ-4006 | Ean: 5901752482265

#### **PRODUCT DESCRIPTION**

The smallest electric strike available on the market It can work with the doorphones, video doorphones installation and code locks in the front of single- and multi-family doors It can be mounted on the outside of the standard faceplate Symmetrical design and small dimensions enable the use in sliding gates systems, narrow pots and door frames Made of corrosion resistant materials (aluminum and zinc alloy) Equipped with: safe, patented and adjustable latch keeper mechanism; unclosed door signalisation.