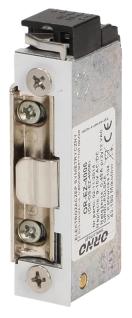

## Symmetric electric strike with unclosed door signalling, MINI

୍ରୁ

憻

Marka: Orno | Symbol: OR-EZ-4006 | Ean: 5901752482265

#### **PRODUCT DESCRIPTION**

The smallest electric strike available on the market It can work with the doorphones, video doorphones installation and code locks in the front of single- and multi-family doors It can be mounted on the outside of the standard faceplate Symmetrical design and small dimensions enable the use in sliding gates systems, narrow pots and door frames Made of corrosion resistant materials (aluminum and zinc alloy) Equipped with: safe, patented and adjustable latch keeper mechanism; unclosed door signalisation.