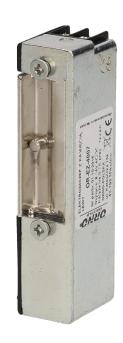

## Electric strike with memory, left

Marka: ORNO Home | Symbol: OR-EZ-4007 | Ean: 5901752483637

## PRODUCT DESCRIPTION

It can work with the doorphone and video doorphones installation at the front of single- and multi-family doors Made from Alloy Zamak, which is extremely durable and resistant to corrosion It can be mounted on the outside of the standard faceplate It is equipped with a memory function, which lets you control the electric strike via a brief voltage pulse, after it's termination, the state of the latch opening is supported by a mechanical sensor until the door is opened After closing the door latch automatically locks up.