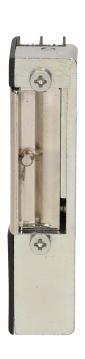

## Electric strike with memory, left

Marka: ORNO Home | Symbol: OR-EZ-4007 | Ean: 5901752483637

## PRODUCT DESCRIPTION

It can work with the doorphone and video doorphones installation at the front of single- and multi-family doors Made from Alloy Zamak, which is extremely durable and resistant to corrosion It can be mounted on the outside of the standard faceplate It is equipped with a memory function, which lets you control the electric strike via a brief voltage pulse, after it's termination, the state of the latch opening is supported by a mechanical sensor until the door is opened After closing the door latch automatically locks up.