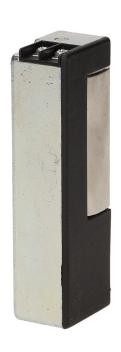

## Electric strike with memory, left

Marka: ORNO Home | Symbol: OR-EZ-4007 | Ean: 5901752483637

## PRODUCT DESCRIPTION

It can work with the doorphone and video doorphones installation at the front of single- and multi-family doors Made from Alloy Zamak, which is extremely durable and resistant to corrosion It can be mounted on the outside of the standard faceplate It is equipped with a memory function, which lets you control the electric strike via a brief voltage pulse, after it's termination, the state of the latch opening is supported by a mechanical sensor until the door is opened After closing the door latch automatically locks up.