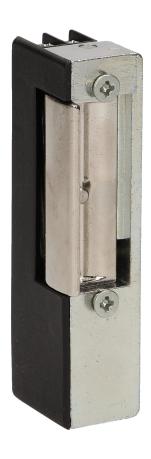

## Electric strike with memory, left

Marka: ORNO Home | Symbol: OR-EZ-4007 | Ean: 5901752483637

## PRODUCT DESCRIPTION

It can work with the doorphone and video doorphones installation at the front of single- and multi-family doors Made from Alloy Zamak, which is extremely durable and resistant to corrosion It can be mounted on the outside of the standard faceplate It is equipped with a memory function, which lets you control the electric strike via a brief voltage pulse, after it's termination, the state of the latch opening is supported by a mechanical sensor until the door is opened After closing the door latch automatically locks up.