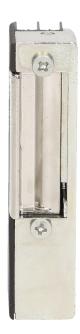

## Electric strike with lock, left

Marka: ORNO Home | Symbol: OR-EZ-4009 | Ean: 5901752483651

#### PRODUCT DESCRIPTION

Asymmetric, cooperates also with double doors It can work with the doorphones and video doorphones installation at the front of single- and multi-family doors Made from Alloy Zamak, which is extremely durable and resistant to corrosion It can be mounted on the outside of the standard faceplate Equipped with a latch lock function - the lever lock movement allows the door to be opened permanently without the use of an electric pulse.

## General information:

| Power consumption during operation: | 800mA 12V AC |
|-------------------------------------|--------------|
| Direction of opening:               | left         |
| Latch adjustment:                   | No           |
| Nominal voltage:                    | 8-14V AC/DC  |
| Mechanical unlocking:               | Yes          |
| Dimensions - depth:                 | 20.7 mm      |
| Dimensions - width:                 | 28 mm        |
| Dimensions - height:                | 90 mm        |
| Memory:                             | No           |