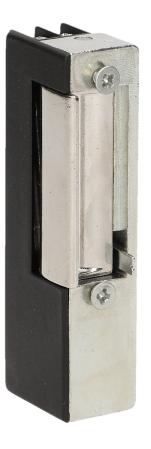

## Electric strike with lock, left

Marka: ORNO Home | Symbol: OR-EZ-4009 | Ean: 5901752483651

#### PRODUCT DESCRIPTION

Asymmetric, cooperates also with double doors It can work with the doorphones and video doorphones installation at the front of single- and multi-family doors Made from Alloy Zamak, which is extremely durable and resistant to corrosion It can be mounted on the outside of the standard faceplate Equipped with a latch lock function - the lever lock movement allows the door to be opened permanently without the use of an electric pulse.

## General information:

| Power consumption during operation: | 800mA 12V AC |
|-------------------------------------|--------------|
| Direction of opening:               | left         |
| Latch adjustment:                   | No           |
| Nominal voltage:                    | 8-14V AC/DC  |
| Mechanical unlocking:               | Yes          |
| Dimensions - depth:                 | 20.7 mm      |
| Dimensions - width:                 | 28 mm        |
| Dimensions - height:                | 90 mm        |
| Memory:                             | No           |