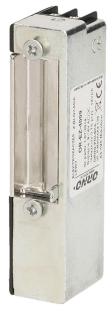

## Electric strike with lock, left

Marka: ORNO Home | Symbol: OR-EZ-4009 | Ean: 5901752483651

#### PRODUCT DESCRIPTION

Asymmetric, cooperates also with double doors It can work with the doorphones and video doorphones installation at the front of single- and multi-family doors Made from Alloy Zamak, which is extremely durable and resistant to corrosion It can be mounted on the outside of the standard faceplate Equipped with a latch lock function - the lever lock movement allows the door to be opened permanently without the use of an electric pulse.

## General information:

| Power consumption during operation: | 800mA 12V AC |
|-------------------------------------|--------------|
| Direction of opening:               | left         |
| Latch adjustment:                   | No           |
| Nominal voltage:                    | 8-14V AC/DC  |
| Mechanical unlocking:               | Yes          |
| Dimensions - depth:                 | 20.7 mm      |
| Dimensions - width:                 | 28 mm        |
| Dimensions - height:                | 90 mm        |
| Memory:                             | No           |