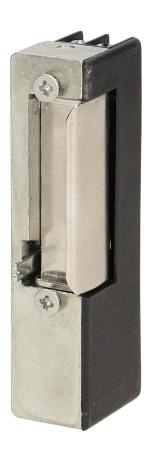

## Electric strike with lock, right

Marka: ORNO Home | Symbol: OR-EZ-4010 | Ean: 5901752483668

## PRODUCT DESCRIPTION

Asymmetric, cooperates also with double doors It can work with the doorphones and video doorphones installation at the front of single- and multi-family doors Made from Alloy Zamak, which is extremely durable and resistant to corrosion It can be mounted on the outside of the standard faceplate Equipped with a latch lock function - the lever lock movement allows the door to be opened permanently without the use of an electric pulse.