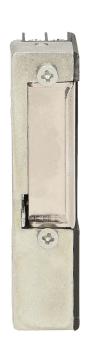

## Electric strike with lock, right

Marka: ORNO Home | Symbol: OR-EZ-4010 | Ean: 5901752483668

## PRODUCT DESCRIPTION

Asymmetric, cooperates also with double doors It can work with the doorphones and video doorphones installation at the front of single- and multi-family doors Made from Alloy Zamak, which is extremely durable and resistant to corrosion It can be mounted on the outside of the standard faceplate Equipped with a latch lock function - the lever lock movement allows the door to be opened permanently without the use of an electric pulse.