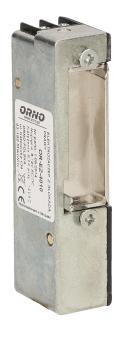

## Electric strike with lock, right

Marka: ORNO Home | Symbol: OR-EZ-4010 | Ean: 5901752483668

## PRODUCT DESCRIPTION

Asymmetric, cooperates also with double doors It can work with the doorphones and video doorphones installation at the front of single- and multi-family doors Made from Alloy Zamak, which is extremely durable and resistant to corrosion It can be mounted on the outside of the standard faceplate Equipped with a latch lock function - the lever lock movement allows the door to be opened permanently without the use of an electric pulse.