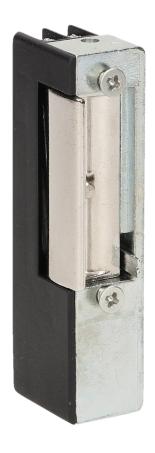

## Electric strike with memory and lock, left

Marka: ORNO Home | Symbol: OR-EZ-4011 | Ean: 5901752483675

## PRODUCT DESCRIPTION

It can work with the doorphone and video doorphones installation at the front of single- and multi-family doors Made from Alloy Zamak, which is extremely durable and resistant to corrosion It can be mounted on the outside of the standard faceplate Equipped with a latch lock function and a memory function.