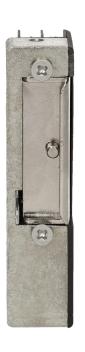

## Electric strike with memory and lock, right

Marka: ORNO Home | Symbol: OR-EZ-4012 | Ean: 5901752483682

## PRODUCT DESCRIPTION

It can work with the doorphones and video doorphones installation at the front of single- and multi-family doors Made from Alloy Zamak, which is extremely durable and resistant to corrosion It can be mounted on the outside of the standard faceplate Equipped with a latch lock function and a memory function.

## General information:

| Power consumption during operation: | 700mA 12V AC |
|-------------------------------------|--------------|
| Direction of opening:               | right        |
| Latch adjustment:                   | No           |
| Nominal voltage:                    | 8-14V AC/DC  |
| Mechanical unlocking:               | Yes          |
| Dimensions - depth:                 | 21 mm        |
| Dimensions - width:                 | 20,7 mm      |
| Dimensions - height:                | 90 mm        |
| Memory:                             | Yes          |