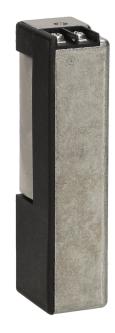

## Electric strike with memory and lock, right

Marka: ORNO Home | Symbol: OR-EZ-4012 | Ean: 5901752483682

## PRODUCT DESCRIPTION

It can work with the doorphones and video doorphones installation at the front of single- and multi-family doors Made from Alloy Zamak, which is extremely durable and resistant to corrosion It can be mounted on the outside of the standard faceplate Equipped with a latch lock function and a memory function.

## General information:

| Power consumption during operation: | 700mA 12V AC |
|-------------------------------------|--------------|
| Direction of opening:               | right        |
| Latch adjustment:                   | No           |
| Nominal voltage:                    | 8-14V AC/DC  |
| Mechanical unlocking:               | Yes          |
| Dimensions - depth:                 | 21 mm        |
| Dimensions - width:                 | 20,7 mm      |
| Dimensions - height:                | 90 mm        |
| Memory:                             | Yes          |