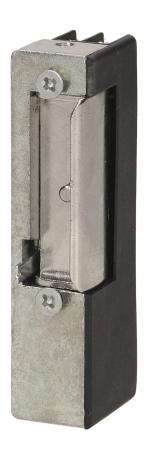

## Electric strike with memory and lock, right

Marka: ORNO Home | Symbol: OR-EZ-4012 | Ean: 5901752483682

## PRODUCT DESCRIPTION

It can work with the doorphones and video doorphones installation at the front of single- and multi-family doors Made from Alloy Zamak, which is extremely durable and resistant to corrosion It can be mounted on the outside of the standard faceplate Equipped with a latch lock function and a memory function.

## General information:

| Power consumption during operation: | 700mA 12V AC |
|-------------------------------------|--------------|
| Direction of opening:               | right        |
| Latch adjustment:                   | No           |
| Nominal voltage:                    | 8-14V AC/DC  |
| Mechanical unlocking:               | Yes          |
| Dimensions - depth:                 | 21 mm        |
| Dimensions - width:                 | 20,7 mm      |
| Dimensions - height:                | 90 mm        |
| Memory:                             | Yes          |