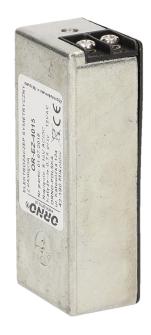

## Symmetric electric strike with memory

Marka: Orno | Symbol: OR-EZ-4015 | Ean: 5901752483712

ORNO

## PRODUCT DESCRIPTION

It can work with the doorphones and video doorphones installation at the front of single- and multi-family doors Made from Alloy Zamak, which is extremely durable and resistant to corrosion It can be mounted on the outside of the standard faceplate Symmetrical design and small dimensions Equipped with safe, patented and adjustable latch keeper mechanism and a memory function, which lets you control the electric strike via a brief voltage pulse, after it's termination, the state of the latch opening is supported by a mechanical sensor until the door is opened After closing the door latch automatically locks up.