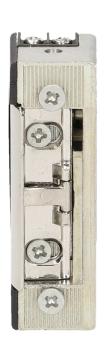

## Symmetric electric strike with memory

Marka: Orno | Symbol: OR-EZ-4015 | Ean: 5901752483712

ORNO

## PRODUCT DESCRIPTION

It can work with the doorphones and video doorphones installation at the front of single- and multi-family doors Made from Alloy Zamak, which is extremely durable and resistant to corrosion It can be mounted on the outside of the standard faceplate Symmetrical design and small dimensions Equipped with safe, patented and adjustable latch keeper mechanism and a memory function, which lets you control the electric strike via a brief voltage pulse, after it's termination, the state of the latch opening is supported by a mechanical sensor until the door is opened After closing the door latch automatically locks up.