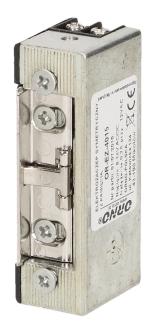

## Symmetric electric strike with memory

Marka: Orno | Symbol: OR-EZ-4015 | Ean: 5901752483712

ORNO

## PRODUCT DESCRIPTION

It can work with the doorphones and video doorphones installation at the front of single- and multi-family doors Made from Alloy Zamak, which is extremely durable and resistant to corrosion It can be mounted on the outside of the standard faceplate Symmetrical design and small dimensions Equipped with safe, patented and adjustable latch keeper mechanism and a memory function, which lets you control the electric strike via a brief voltage pulse, after it's termination, the state of the latch opening is supported by a mechanical sensor until the door is opened After closing the door latch automatically locks up.