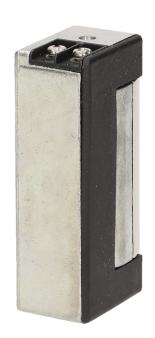

## Symmetric electric strike with memory

Marka: Orno | Symbol: OR-EZ-4015 | Ean: 5901752483712

ORNO

## PRODUCT DESCRIPTION

It can work with the doorphones and video doorphones installation at the front of single- and multi-family doors Made from Alloy Zamak, which is extremely durable and resistant to corrosion It can be mounted on the outside of the standard faceplate Symmetrical design and small dimensions Equipped with safe, patented and adjustable latch keeper mechanism and a memory function, which lets you control the electric strike via a brief voltage pulse, after it's termination, the state of the latch opening is supported by a mechanical sensor until the door is opened After closing the door latch automatically locks up.