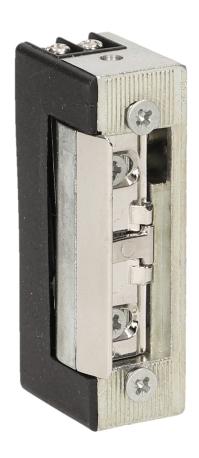

## Symmetric electric strike with memory

Marka: Orno | Symbol: OR-EZ-4015 | Ean: 5901752483712

ORNO

## PRODUCT DESCRIPTION

It can work with the doorphones and video doorphones installation at the front of single- and multi-family doors Made from Alloy Zamak, which is extremely durable and resistant to corrosion It can be mounted on the outside of the standard faceplate Symmetrical design and small dimensions Equipped with safe, patented and adjustable latch keeper mechanism and a memory function, which lets you control the electric strike via a brief voltage pulse, after it's termination, the state of the latch opening is supported by a mechanical sensor until the door is opened After closing the door latch automatically locks up.