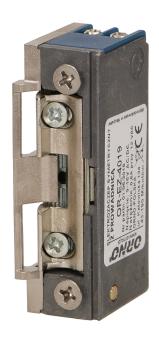

## Symmetric electric with latch guide, without memory and lock, MINI

Marka: Orno | Symbol: OR-EZ-4019 | Ean: 5901752488519

ORNO

## PRODUCT DESCRIPTION

Small symmetrical electric strike with the latch guide and adjustable ratchet It is used in door entry systems, video doorphones, locks, at the front door of single- and multi-family Recommended for large faceplates, mounted in wooden door frames Made from Alloy Zamak, which is extremely durable and resistant to corrosion Equipped with: safe, patented and adjustable latch keeper mechanism.