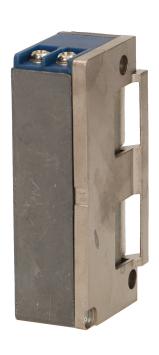

## Symmetric electric with latch guide, without memory and lock, MINI

Marka: Orno | Symbol: OR-EZ-4019 | Ean: 5901752488519

ORNO

## PRODUCT DESCRIPTION

Small symmetrical electric strike with the latch guide and adjustable ratchet It is used in door entry systems, video doorphones, locks, at the front door of single- and multi-family Recommended for large faceplates, mounted in wooden door frames Made from Alloy Zamak, which is extremely durable and resistant to corrosion Equipped with: safe, patented and adjustable latch keeper mechanism.

## General information:

| Power consumption during operation: | 700mA 12V AC |
|-------------------------------------|--------------|
| Direction of opening:               | right/left   |
| Latch adjustment:                   | Yes          |
| Door open indicator:                | No           |
| Latch guide:                        | No           |
| Mechanical unlocking:               | No           |
| Dimensions - depth:                 | 28.1 mm      |
| Dimensions - width:                 | 17,7 mm      |
| Dimensions - height:                | 65.6 mm      |
| Other features:                     | mini size    |
| Memory:                             | No           |