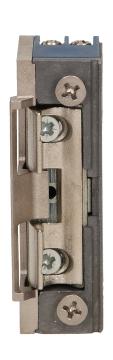

## Symmetric electric with latch guide, without memory and lock, MINI

Marka: Orno | Symbol: OR-EZ-4019 | Ean: 5901752488519

ORNO

## PRODUCT DESCRIPTION

Small symmetrical electric strike with the latch guide and adjustable ratchet It is used in door entry systems, video doorphones, locks, at the front door of single- and multi-family Recommended for large faceplates, mounted in wooden door frames Made from Alloy Zamak, which is extremely durable and resistant to corrosion Equipped with: safe, patented and adjustable latch keeper mechanism.