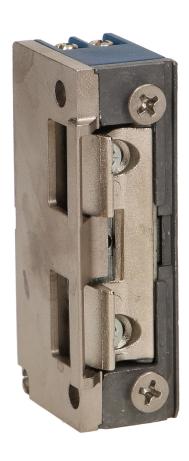

## Symmetric electric with latch guide, without memory and lock, MINI

Marka: Orno | Symbol: OR-EZ-4019 | Ean: 5901752488519

ORNO

## PRODUCT DESCRIPTION

Small symmetrical electric strike with the latch guide and adjustable ratchet It is used in door entry systems, video doorphones, locks, at the front door of single- and multi-family Recommended for large faceplates, mounted in wooden door frames Made from Alloy Zamak, which is extremely durable and resistant to corrosion Equipped with: safe, patented and adjustable latch keeper mechanism.