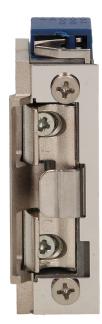

#### PRODUCT DESCRIPTION

Small symmetrical electric strike with the latch guide and adjustable ratchet It is used in door entry systems, video doorphones, locks, at the front door of single- and multi-family Recommended for large faceplates, mounted in wooden door frames Made from Alloy Zamak, which is extremely durable and resistant to corrosion Equipped with: safe, patented and adjustable latch keeper mechanism (2mm); a memory function.

## General information:

| Power consumption during operation: | 270mA 12V AC |
|-------------------------------------|--------------|
| Direction of opening:               | right/left   |
| Latch adjustment:                   | Yes          |
| Nominal voltage:                    | 12V DC       |
| Mechanical unlocking:               | No           |
| Dimensions - depth:                 | 28.1 mm      |
| Dimensions - width:                 | 65,6 mm      |
| Dimensions - height:                | 65.6 mm      |
| Other features:                     | mini size    |
| Memory:                             | Yes          |