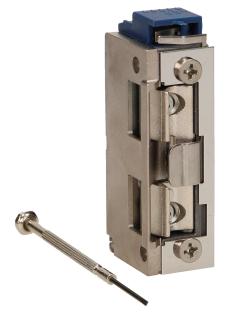

#### PRODUCT DESCRIPTION

Small symmetrical electric strike with the latch guide and adjustable ratchet It is used in door entry systems, video doorphones, locks, at the front door of single- and multi-family Recommended for large faceplates, mounted in wooden door frames Made from Alloy Zamak, which is extremely durable and resistant to corrosion Equipped with: safe, patented and adjustable latch keeper mechanism (2mm); a memory function.

## General information:

| Power consumption during operation: | 270mA 12V AC |
|-------------------------------------|--------------|
| Direction of opening:               | right/left   |
| Latch adjustment:                   | Yes          |
| Nominal voltage:                    | 12V DC       |
| Mechanical unlocking:               | No           |
| Dimensions - depth:                 | 28.1 mm      |
| Dimensions - width:                 | 65,6 mm      |
| Dimensions - height:                | 65.6 mm      |
| Other features:                     | mini size    |
| Memory:                             | Yes          |