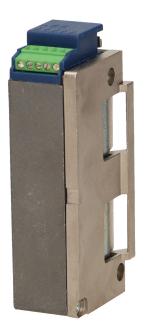

#### PRODUCT DESCRIPTION

Small symmetrical electric strike with the latch guide and adjustable ratchet It is used in door entry systems, video doorphones, locks, at the front door of single- and multi-family Recommended for large faceplates, mounted in wooden door frames Made from Alloy Zamak, which is extremely durable and resistant to corrosion Equipped with: safe, patented and adjustable latch keeper mechanism (2mm); a memory function.