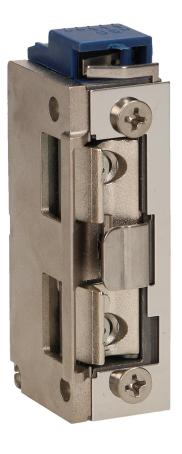

#### PRODUCT DESCRIPTION

Small symmetrical electric strike with the latch guide and adjustable ratchet It is used in door entry systems, video doorphones, locks, at the front door of single- and multi-family Recommended for large faceplates, mounted in wooden door frames Made from Alloy Zamak, which is extremely durable and resistant to corrosion Equipped with: safe, patented and adjustable latch keeper mechanism (2mm); a memory function.

## General information:

| Power consumption during operation: | 270mA 12V AC |
|-------------------------------------|--------------|
| Direction of opening:               | right/left   |
| Latch adjustment:                   | Yes          |
| Nominal voltage:                    | 12V DC       |
| Mechanical unlocking:               | No           |
| Dimensions - depth:                 | 28.1 mm      |
| Dimensions - width:                 | 65,6 mm      |
| Dimensions - height:                | 65.6 mm      |
| Other features:                     | mini size    |
| Memory:                             | Yes          |