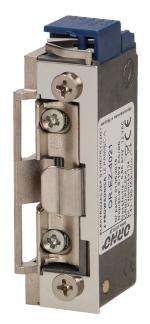

#### PRODUCT DESCRIPTION

Small symmetrical electric strike with the latch guide and adjustable ratchet It is used in door entry systems, video doorphones, locks, at the front door of single- and multi-family Recommended for large faceplates, mounted in wooden door frames Made from Alloy Zamak, which is extremely durable and resistant to corrosion Equipped with: safe, patented and adjustable latch keeper mechanism (2mm); a memory function.