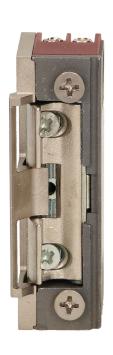

## Electric strike with latch guide, reversible, MINI

Marka: Orno | Symbol: OR-EZ-4022 | Ean: 5901752488540

ORNO

## PRODUCT DESCRIPTION

Small symmetrical electric strike with the latch guide and adjustable ratchet It is used in door entry systems, video doorphones, locks, at the front door of single- and multi-family Recommended for large faceplates, mounted in wooden door frames Made from Alloy Zamak, which is extremely durable and resistant to corrosion Equipped with: safe, patented and adjustable latch keeper mechanism (2mm). The principle of operation is opposite to the standard electric strike's principle - continuous supply of power locks the latch.