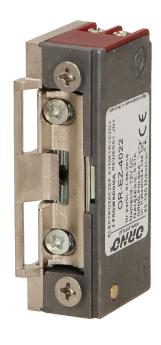

## Electric strike with latch guide, reversible, MINI

Marka: Orno | Symbol: OR-EZ-4022 | Ean: 5901752488540

ORNO

## PRODUCT DESCRIPTION

Small symmetrical electric strike with the latch guide and adjustable ratchet It is used in door entry systems, video doorphones, locks, at the front door of single- and multi-family Recommended for large faceplates, mounted in wooden door frames Made from Alloy Zamak, which is extremely durable and resistant to corrosion Equipped with: safe, patented and adjustable latch keeper mechanism (2mm). The principle of operation is opposite to the standard electric strike's principle - continuous supply of power locks the latch.