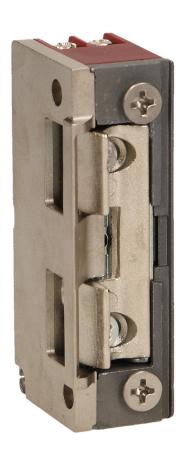

## Electric strike with latch guide, reversible, MINI

Marka: Orno | Symbol: OR-EZ-4022 | Ean: 5901752488540

ORNO

## PRODUCT DESCRIPTION

Small symmetrical electric strike with the latch guide and adjustable ratchet It is used in door entry systems, video doorphones, locks, at the front door of single- and multi-family Recommended for large faceplates, mounted in wooden door frames Made from Alloy Zamak, which is extremely durable and resistant to corrosion Equipped with: safe, patented and adjustable latch keeper mechanism (2mm). The principle of operation is opposite to the standard electric strike's principle - continuous supply of power locks the latch.