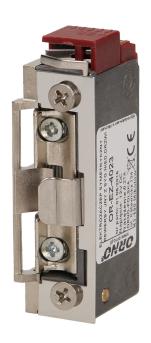

## Electric strike with latch guide and unclosed door signalling, reversible, MINI

Marka: Orno | Symbol: OR-EZ-4023 | Ean: 5901752488557

ORNO

## PRODUCT DESCRIPTION

Small symmetrical electric strike with the latch guide and adjustable ratchet It is used in door entry systems, video doorphones, locks, at the front door of single- and multi-family Recommended for large faceplates, mounted in wooden door frames Made from Alloy Zamak, which is extremely durable and resistant to corrosion Equipped with: safe, patented and adjustable latch keeper mechanism (2mm) Continuous supply of power locks the latch It is equipped with a microswitch through which we can control the buzzer or siren, which can signal the not properly closed door.