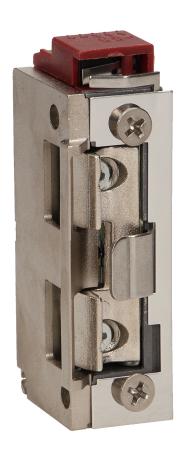

## PRODUCT DESCRIPTION

Small symmetrical electric strike with the latch guide and adjustable ratchet It is used in door entry systems, video doorphones, locks, at the front door of single- and multi-family Recommended for large faceplates, mounted in wooden door frames Made from Alloy Zamak, which is extremely durable and resistant to corrosion Equipped with: safe, patented and adjustable latch keeper mechanism (2mm) Continuous supply of power locks the latch It is equipped with a microswitch through which we can control the buzzer or siren, which can signal the not properly closed door.