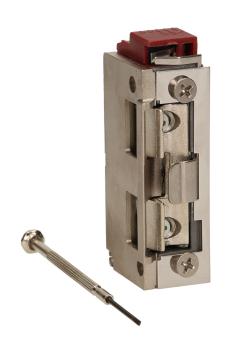

## PRODUCT DESCRIPTION

Small symmetrical electric strike with the latch guide and adjustable ratchet It is used in door entry systems, video doorphones, locks, at the front door of single- and multi-family Recommended for large faceplates, mounted in wooden door frames Made from Alloy Zamak, which is extremely durable and resistant to corrosion Equipped with: safe, patented and adjustable latch keeper mechanism (2mm) Continuous supply of power locks the latch It is equipped with a microswitch through which we can control the buzzer or siren, which can signal the not properly closed door.