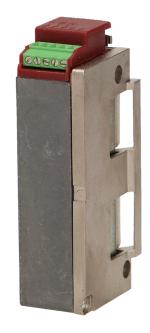

## Electric strike with latch guide and unclosed door signalling, reversible, MINI

Marka: Orno | Symbol: OR-EZ-4023 | Ean: 5901752488557

ORNO

## PRODUCT DESCRIPTION

Small symmetrical electric strike with the latch guide and adjustable ratchet It is used in door entry systems, video doorphones, locks, at the front door of single- and multi-family Recommended for large faceplates, mounted in wooden door frames Made from Alloy Zamak, which is extremely durable and resistant to corrosion Equipped with: safe, patented and adjustable latch keeper mechanism (2mm) Continuous supply of power locks the latch It is equipped with a microswitch through which we can control the buzzer or siren, which can signal the not properly closed door.