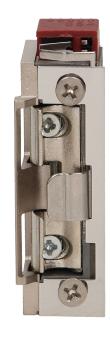

## PRODUCT DESCRIPTION

Small symmetrical electric strike with the latch guide and adjustable ratchet It is used in door entry systems, video doorphones, locks, at the front door of single- and multi-family Recommended for large faceplates, mounted in wooden door frames Made from Alloy Zamak, which is extremely durable and resistant to corrosion Equipped with: safe, patented and adjustable latch keeper mechanism (2mm) Continuous supply of power locks the latch It is equipped with a microswitch through which we can control the buzzer or siren, which can signal the not properly closed door.