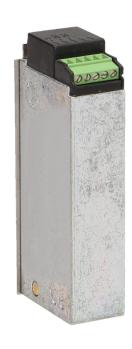

## PRODUCT DESCRIPTION

The smallest electric strike available on the market. It can work with the doorphones, video doorphones installation and code locks in the front of single- and multi-family doors It can be mounted on the outside of the standard faceplate Symmetrical design and small dimensions Made of corrosion resistant materials (aluminum and zinc alloy) Equipped with: safe, patented and adjustable latch keeper mechanism (2 mm). Electric strike has been equipped with Low current coil with wide voltage range, current consumption is 280mA for 12V direct current and 250mA for 12V alternating current.

## General information:

| Power consumption during operation: | 280mA / 12VDC       |
|-------------------------------------|---------------------|
| Direction of opening:               | right/left          |
| MINI size:                          | yes                 |
| Latch adjustment:                   | Yes                 |
| Nominal voltage:                    | 9-24V AC/DC         |
| Door open indicator:                | Yes                 |
| Latch guide:                        | No                  |
| Mechanical unlocking:               | No                  |
| Dimensions - depth:                 | 16 mm               |
| Dimensions - width:                 | 28,1 mm             |
| Dimensions - height:                | 72.7 mm             |
| Other features:                     | door-open indicator |
| Memory:                             | No                  |