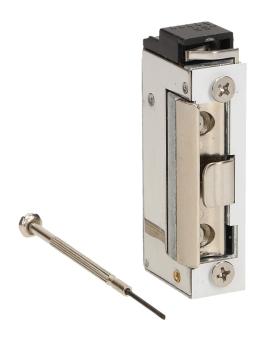

## PRODUCT DESCRIPTION

The smallest electric strike available on the market. It can work with the doorphones, video doorphones installation and code locks in the front of single- and multi-family doors It can be mounted on the outside of the standard faceplate Symmetrical design and small dimensions Made of corrosion resistant materials (aluminum and zinc alloy) Equipped with: safe, patented and adjustable latch keeper mechanism (2 mm). Electric strike has been equipped with Low current coil with wide voltage range, current consumption is 280mA for 12V direct current and 250mA for 12V alternating current.