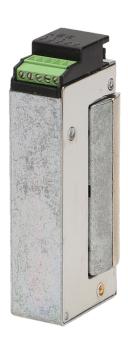

## PRODUCT DESCRIPTION

The smallest electric strike available on the market. It can work with the doorphones, video doorphones installation and code locks in the front of single- and multi-family doors It can be mounted on the outside of the standard faceplate Symmetrical design and small dimensions Made of corrosion resistant materials (aluminum and zinc alloy) Equipped with: safe, patented and adjustable latch keeper mechanism (2 mm). Electric strike has been equipped with Low current coil with wide voltage range, current consumption is 280mA for 12V direct current and 250mA for 12V alternating current.

## General information:

| Power consumption during operation: | 280mA / 12VDC       |
|-------------------------------------|---------------------|
| Direction of opening:               | right/left          |
| MINI size:                          | yes                 |
| Latch adjustment:                   | Yes                 |
| Nominal voltage:                    | 9-24V AC/DC         |
| Door open indicator:                | Yes                 |
| Latch guide:                        | No                  |
| Mechanical unlocking:               | No                  |
| Dimensions - depth:                 | 16 mm               |
| Dimensions - width:                 | 28,1 mm             |
| Dimensions - height:                | 72.7 mm             |
| Other features:                     | door-open indicator |
| Memory:                             | No                  |