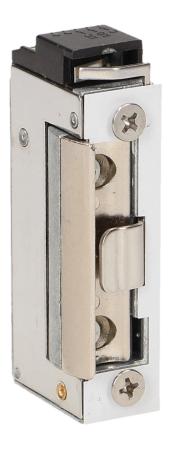

## PRODUCT DESCRIPTION

The smallest electric strike available on the market. It can work with the doorphones, video doorphones installation and code locks in the front of single- and multi-family doors It can be mounted on the outside of the standard faceplate Symmetrical design and small dimensions Made of corrosion resistant materials (aluminum and zinc alloy) Equipped with: safe, patented and adjustable latch keeper mechanism (2 mm). Electric strike has been equipped with Low current coil with wide voltage range, current consumption is 280mA for 12V direct current and 250mA for 12V alternating current.