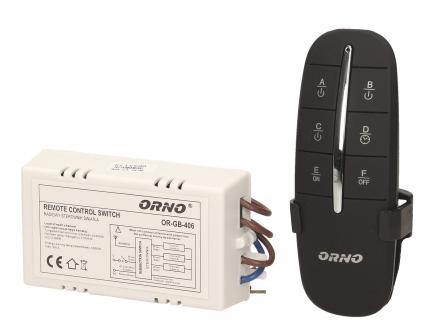

### 3-channels wireless switch with remote control

Marka: Orno | Symbol: OR-GB-406 | Ean: 5901752482128

ORNO

#### PRODUCT DESCRIPTION

Wireless control is achieved through a remote control (transmitter) The receiver is connected to the lighting circuit like a regular switch Range in open area up to 30 metres - radio communication at a frequency of 433MHz It allows for a simultaneous activation or deactivation of all lamps at the same time.

## General information:

| Max. load:                | 1000W       |
|---------------------------|-------------|
| USB charger:              | No          |
| Nominal voltage:          | 230V~, 50Hz |
| Colour:                   | white-black |
| Safety shutters:          | No          |
| Possibility of extension: | No          |
| Range in the open area:   | 30 m        |
| Dimensions - depth:       | 20 mm       |
| Dimensions - height:      | 108 mm      |

## Receiver:

| Dimensions of the receiver- width (mm):  | 101 |
|------------------------------------------|-----|
| Dimensions of the receiver- height (mm): | 52  |
| Dimensions of the receiver- depth (mm):  | 25  |