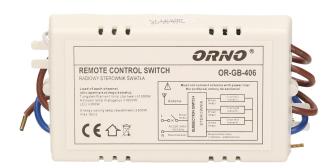

### 3-channels wireless switch with remote control

Marka: Orno | Symbol: OR-GB-406 | Ean: 5901752482128

ORNO

#### PRODUCT DESCRIPTION

Wireless control is achieved through a remote control (transmitter) The receiver is connected to the lighting circuit like a regular switch Range in open area up to 30 metres - radio communication at a frequency of 433MHz It allows for a simultaneous activation or deactivation of all lamps at the same time.

## Receiver:

| Dimensions of the receiver- width (mm):  | 101 |
|------------------------------------------|-----|
| Dimensions of the receiver- height (mm): | 52  |
| Dimensions of the receiver- depth (mm):  | 25  |