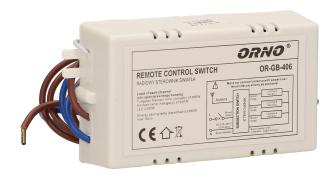

### 3-channels wireless switch with remote control

Marka: Orno | Symbol: OR-GB-406 | Ean: 5901752482128

ORNO

#### PRODUCT DESCRIPTION

Wireless control is achieved through a remote control (transmitter) The receiver is connected to the lighting circuit like a regular switch Range in open area up to 30 metres - radio communication at a frequency of 433MHz It allows for a simultaneous activation or deactivation of all lamps at the same time.

## Receiver:

| Dimensions of the receiver- width (mm):  | 101 |
|------------------------------------------|-----|
| Dimensions of the receiver- height (mm): | 52  |
| Dimensions of the receiver- depth (mm):  | 25  |