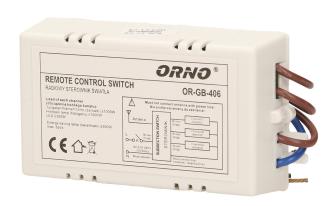

### 3-channels wireless switch with remote control

Marka: Orno | Symbol: OR-GB-406 | Ean: 5901752482128

ORNO

#### PRODUCT DESCRIPTION

Wireless control is achieved through a remote control (transmitter) The receiver is connected to the lighting circuit like a regular switch Range in open area up to 30 metres - radio communication at a frequency of 433MHz It allows for a simultaneous activation or deactivation of all lamps at the same time.

## Receiver:

| Dimensions of the receiver- width (mm):  | 101 |
|------------------------------------------|-----|
| Dimensions of the receiver- height (mm): | 52  |
| Dimensions of the receiver- depth (mm):  | 25  |