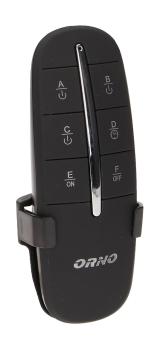

#### PRODUCT DESCRIPTION

Wireless control is achieved through a remote control (transmitter) The receiver is connected to the lighting circuit like a regular switch Range in open area up to 30 metres - radio communication at a frequency of 433MHz It allows for a simultaneous activation or deactivation of all lamps at the same time.