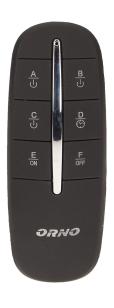

### 3-channels wireless switch with remote control

Marka: Orno | Symbol: OR-GB-406 | Ean: 5901752482128

ORNO

#### PRODUCT DESCRIPTION

Wireless control is achieved through a remote control (transmitter) The receiver is connected to the lighting circuit like a regular switch Range in open area up to 30 metres - radio communication at a frequency of 433MHz It allows for a simultaneous activation or deactivation of all lamps at the same time.