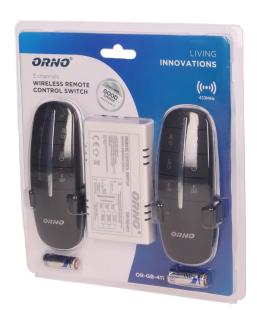

## 3-channels wireless switch with 2 remote controls

Marka: Orno | Symbol: OR-GB-411 | Ean: 5901752483552

ORNO

## PRODUCT DESCRIPTION

Wireless control is achieved through a remote control (transmitter) The receiver is connected to the lighting circuit like a regular switch Range in open area up to 30 metres - radio communication at a frequency of 433MHz It allows for a simultaneous activation or deactivation of all lamps at the same time.