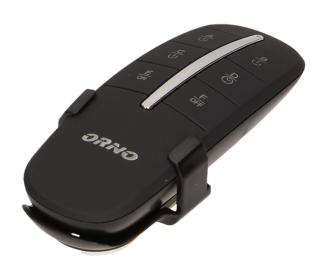

## 3-channels wireless switch with 2 remote controls

Marka: Orno | Symbol: OR-GB-411 | Ean: 5901752483552

ORNO

## PRODUCT DESCRIPTION

Wireless control is achieved through a remote control (transmitter) The receiver is connected to the lighting circuit like a regular switch Range in open area up to 30 metres - radio communication at a frequency of 433MHz It allows for a simultaneous activation or deactivation of all lamps at the same time.