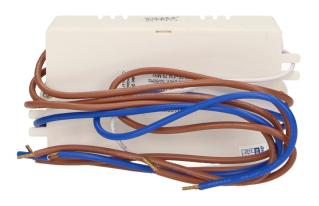

## PRODUCT DESCRIPTION

Wireless control is achieved through a remote control (transmitter) The receiver is connected to the lighting circuit like a regular switch Range in open area up to 30 metres - radio communication at a frequency of 433MHz It allows for a simultaneous activation or deactivation of all lamps at the same time.

## Receiver:

| Dimensions of the receiver- width (mm):  | 101 |
|------------------------------------------|-----|
| Dimensions of the receiver- height (mm): | 52  |
| Dimensions of the receiver- depth (mm):  | 25  |