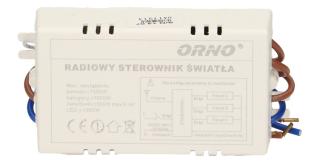

## PRODUCT DESCRIPTION

Wireless control is achieved through a remote control (transmitter) The receiver is connected to the lighting circuit like a regular switch Range in open area up to 30 metres - radio communication at a frequency of 433MHz It allows for a simultaneous activation or deactivation of all lamps at the same time.

## Receiver:

| Dimensions of the receiver- width (mm):  | 101 |
|------------------------------------------|-----|
| Dimensions of the receiver- height (mm): | 52  |
| Dimensions of the receiver- depth (mm):  | 25  |