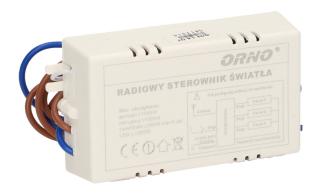

## PRODUCT DESCRIPTION

Wireless control is achieved through a remote control (transmitter) The receiver is connected to the lighting circuit like a regular switch Range in open area up to 30 metres - radio communication at a frequency of 433MHz It allows for a simultaneous activation or deactivation of all lamps at the same time.

## Receiver:

| Dimensions of the receiver- width (mm):  | 101 |
|------------------------------------------|-----|
| Dimensions of the receiver- height (mm): | 52  |
| Dimensions of the receiver- depth (mm):  | 25  |