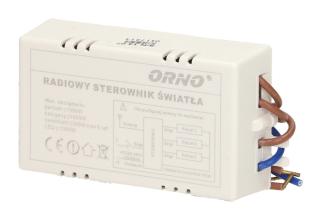

## PRODUCT DESCRIPTION

Wireless control is achieved through a remote control (transmitter) The receiver is connected to the lighting circuit like a regular switch Range in open area up to 30 metres - radio communication at a frequency of 433MHz It allows for a simultaneous activation or deactivation of all lamps at the same time.

## Receiver:

| Dimensions of the receiver- width (mm):  | 101 |
|------------------------------------------|-----|
| Dimensions of the receiver- height (mm): | 52  |
| Dimensions of the receiver- depth (mm):  | 25  |