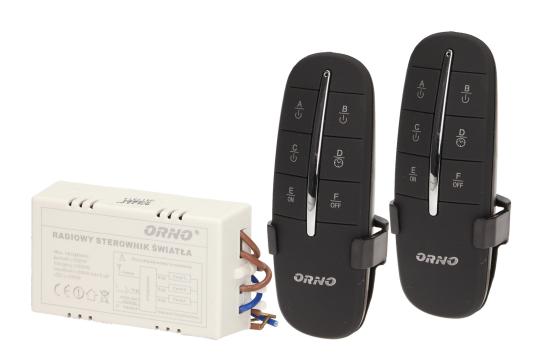

## 3-channels wireless switch with 2 remote controls

Marka: Orno | Symbol: OR-GB-411 | Ean: 5901752483552

ORNO

## PRODUCT DESCRIPTION

Wireless control is achieved through a remote control (transmitter) The receiver is connected to the lighting circuit like a regular switch Range in open area up to 30 metres - radio communication at a frequency of 433MHz It allows for a simultaneous activation or deactivation of all lamps at the same time.

## General information:

| Max. load:                 | 1000W       |
|----------------------------|-------------|
| Degree of protection (IP): | 20          |
| USB charger:               | No          |
| Nominal voltage:           | 230V~, 50Hz |
| Colour:                    | white-black |
| Safety shutters:           | No          |
| Possibility of extension:  | No          |
| Range in the open area:    | 30 m        |
| Dimensions - depth:        | 20 mm       |
| Dimensions - height:       | 108 mm      |

## Receiver:

| Dimensions of the receiver- width (mm):  | 101 |
|------------------------------------------|-----|
| Dimensions of the receiver- height (mm): | 52  |
| Dimensions of the receiver- depth (mm):  | 25  |