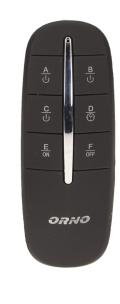

## PRODUCT DESCRIPTION

Wireless control is achieved through a remote control (transmitter) The receiver is connected to the lighting circuit like a regular switch Range in open area up to 30 metres - radio communication at a frequency of 433MHz It allows for a simultaneous activation or deactivation of all lamps at the same time.