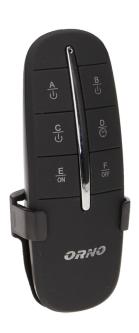

## PRODUCT DESCRIPTION

Wireless control is achieved through a remote control (transmitter) The receiver is connected to the lighting circuit like a regular switch Range in open area up to 30 metres - radio communication at a frequency of 433MHz It allows for a simultaneous activation or deactivation of all lamps at the same time.