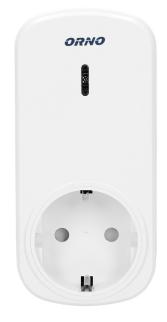

### General information:

| Max. load:                 | 1000W           |
|----------------------------|-----------------|
| Type of socket:            | 2P+E            |
| Standard of the socket:    | schuko (type F) |
| Number of sockets:         | 3               |
| Degree of protection (IP): | 20              |
| USB charger:               | No              |
| Nominal voltage:           | 230V~, 50Hz     |
| Colour:                    | white           |
| Safety shutters:           | No              |
| Possibility of extension:  | No              |
| Range in the open area:    | 25 m            |
| Dimensions - depth:        | 12 mm           |
| Dimensions - height:       | 114 mm          |
| Insulation type:           | schuko (typ F)  |

#### **Receiver:**

| Dimensions of the receiver- width (mm):  | 52  |
|------------------------------------------|-----|
| Dimensions of the receiver- height (mm): | 111 |
| Dimensions of the receiver- depth (mm):  | 65  |