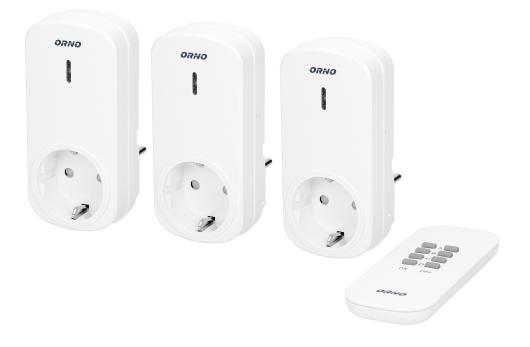

## Set of wireless sockets with remote control, 3+1

୍ରୁ

혠

**(1)** 

Marka: Orno | Symbol: OR-GB-417(GS) | Ean: 5902560324709

#### **PRODUCT DESCRIPTION**

Sockets allow remote control of electrical appliances that are located at difficult of access places ON and OFF switching by remote control and also by switch button on the socket The universal 4-channel remote control operates at 433Mhz Learning system (automatic configuration of additional receivers and remote controls).

### General information:

| Max. load:                 | 1000W           |
|----------------------------|-----------------|
| Type of socket:            | 2P+E            |
| Standard of the socket:    | schuko (type F) |
| Number of sockets:         | 3               |
| Degree of protection (IP): | 20              |
| USB charger:               | No              |
| Nominal voltage:           | 230V~, 50Hz     |
| Colour:                    | white           |
| Safety shutters:           | No              |
| Possibility of extension:  | No              |
| Range in the open area:    | 25 m            |
| Dimensions - depth:        | 12 mm           |
| Dimensions - height:       | 114 mm          |
| Insulation type:           | schuko (typ F)  |