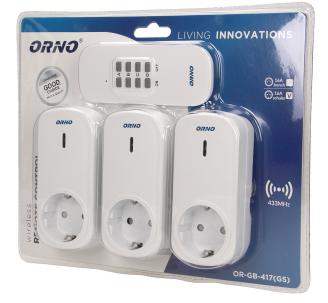

## Set of wireless sockets with remote control, 3+1

୍ରୁ

혠

**(1)** 

Marka: Orno | Symbol: OR-GB-417(GS) | Ean: 5902560324709

#### **PRODUCT DESCRIPTION**

Sockets allow remote control of electrical appliances that are located at difficult of access places ON and OFF switching by remote control and also by switch button on the socket The universal 4-channel remote control operates at 433Mhz Learning system (automatic configuration of additional receivers and remote controls).