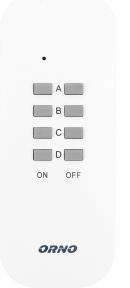

#### **PRODUCT DESCRIPTION**

Sockets allow remote control of electrical appliances that are located at difficult of access places ON and OFF switching by remote control and also by switch button on the socket The universal 4-channel remote control operates at 433Mhz Learning system (automatic configuration of additional receivers and remote controls).