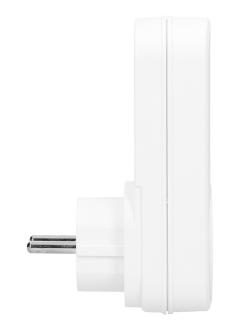

### General information:

| Max. load:                 | 1000W           |
|----------------------------|-----------------|
| Type of socket:            | 2P+E            |
| Standard of the socket:    | schuko (type F) |
| Number of sockets:         | 3               |
| Degree of protection (IP): | 20              |
| USB charger:               | No              |
| Nominal voltage:           | 230V~, 50Hz     |
| Colour:                    | white           |
| Safety shutters:           | No              |
| Possibility of extension:  | No              |
| Range in the open area:    | 25 m            |
| Dimensions - depth:        | 12 mm           |
| Dimensions - height:       | 114 mm          |
| Insulation type:           | schuko (typ F)  |

#### **Receiver:**

| Dimensions of the receiver- width (mm):  | 52  |
|------------------------------------------|-----|
| Dimensions of the receiver- height (mm): | 111 |
| Dimensions of the receiver- depth (mm):  | 65  |