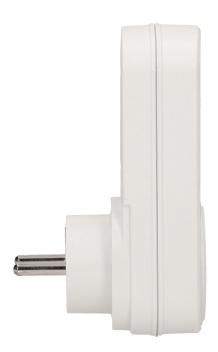

### General information:

| 1000W                 |
|-----------------------|
|                       |
| 2P+E                  |
| french (type E)       |
| 3                     |
| 20                    |
| No                    |
| 230V~, 50Hz           |
| white                 |
| No                    |
| No                    |
| 25 m                  |
| 12 mm                 |
| 114 mm                |
| french (typ E)        |
| 3<br>1<br>1<br>1<br>1 |

### Receiver:

| Dimensions of the receiver- width (mm):  | 52  |
|------------------------------------------|-----|
| Dimensions of the receiver- height (mm): | 111 |
| Dimensions of the receiver- depth (mm):  | 65  |