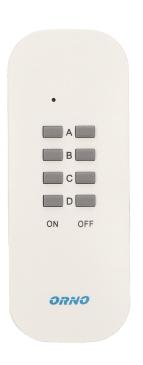

### PRODUCT DESCRIPTION

Sockets allow remote control of electrical appliances that are located at difficult of access places ON and OFF switching by remote control and also by switch button on the socket The universal 4-channel remote control operates at 433Mhz Learning system (automatic configuration of additional receivers and remote controls).