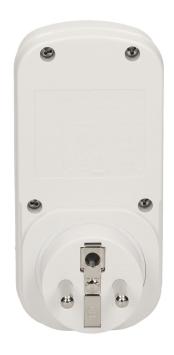

### General information:

| 1000W                 |
|-----------------------|
|                       |
| 2P+E                  |
| french (type E)       |
| 3                     |
| 20                    |
| No                    |
| 230V~, 50Hz           |
| white                 |
| No                    |
| No                    |
| 25 m                  |
| 12 mm                 |
| 114 mm                |
| french (typ E)        |
| 3<br>1<br>1<br>1<br>1 |

### Receiver:

| Dimensions of the receiver- width (mm):  | 52  |
|------------------------------------------|-----|
| Dimensions of the receiver- height (mm): | 111 |
| Dimensions of the receiver- depth (mm):  | 65  |