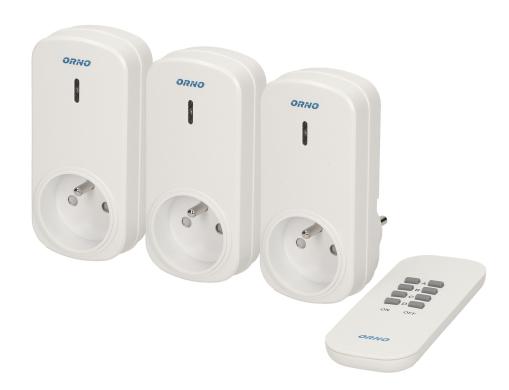

# Set of wireless sockets with remote control, 3+1

Marka: Orno | Symbol: OR-GB-417 | Ean: 5902560320121

ORNO

### PRODUCT DESCRIPTION

Sockets allow remote control of electrical appliances that are located at difficult of access places ON and OFF switching by remote control and also by switch button on the socket The universal 4-channel remote control operates at 433Mhz Learning system (automatic configuration of additional receivers and remote controls).