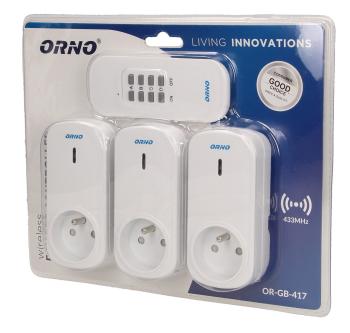

# Set of wireless sockets with remote control, 3+1

Marka: Orno | Symbol: OR-GB-417 | Ean: 5902560320121

ORNO

### PRODUCT DESCRIPTION

Sockets allow remote control of electrical appliances that are located at difficult of access places ON and OFF switching by remote control and also by switch button on the socket The universal 4-channel remote control operates at 433Mhz Learning system (automatic configuration of additional receivers and remote controls).