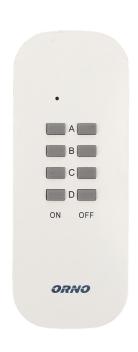

### PRODUCT DESCRIPTION

Sockets allow remote control of electrical appliances that are located at difficult of access places ON and OFF switching by remote control and also by switch button on the socket The universal 4-channel remote control operates at 433Mhz Learning system (automatic configuration of additional receivers and remote controls).