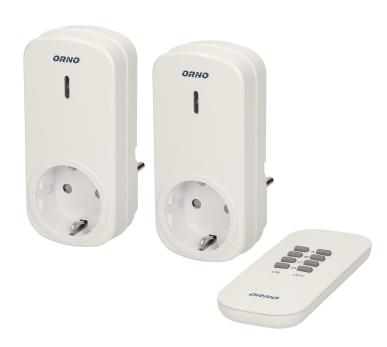

# Set of wireless sockets with remote control, 2+1

Marka: Orno | Symbol: OR-GB-418(GS) | Ean: 5902560324716

ORNO

### PRODUCT DESCRIPTION

Sockets allow remote control of electrical appliances that are located at difficult of access places ON and OFF switching by remote control and also by switch button on the socket The universal 4-channel remote control operates at 433Mhz Learning system (automatic configuration of additional receivers and remote controls).