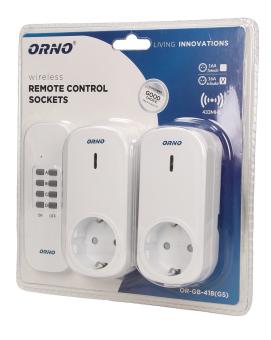

# Set of wireless sockets with remote control, 2+1

Marka: Orno | Symbol: OR-GB-418(GS) | Ean: 5902560324716

ORNO

### PRODUCT DESCRIPTION

Sockets allow remote control of electrical appliances that are located at difficult of access places ON and OFF switching by remote control and also by switch button on the socket The universal 4-channel remote control operates at 433Mhz Learning system (automatic configuration of additional receivers and remote controls).