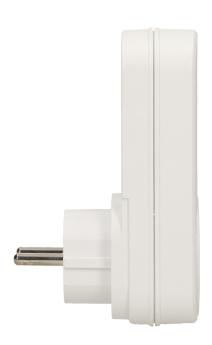

### General information:

| Max. load:                 | 1000W           |
|----------------------------|-----------------|
| Type of socket:            | 2P+E            |
| Standard of the socket:    | schuko (type F) |
| Number of sockets:         | 2               |
| Degree of protection (IP): | 20              |
| USB charger:               | No              |
| Nominal voltage:           | 230V~, 50Hz     |
| Colour:                    | white           |
| Safety shutters:           | No              |
| Possibility of extension:  | No              |
| Range in the open area:    | 25 m            |
| Dimensions - depth:        | 12 mm           |
| Dimensions - height:       | 114 mm          |
| Insulation type:           | schuko (typ F)  |

#### Receiver:

| Dimensions of the receiver- width (mm):  | 52  |
|------------------------------------------|-----|
| Dimensions of the receiver- height (mm): | 111 |
| Dimensions of the receiver- depth (mm):  | 65  |